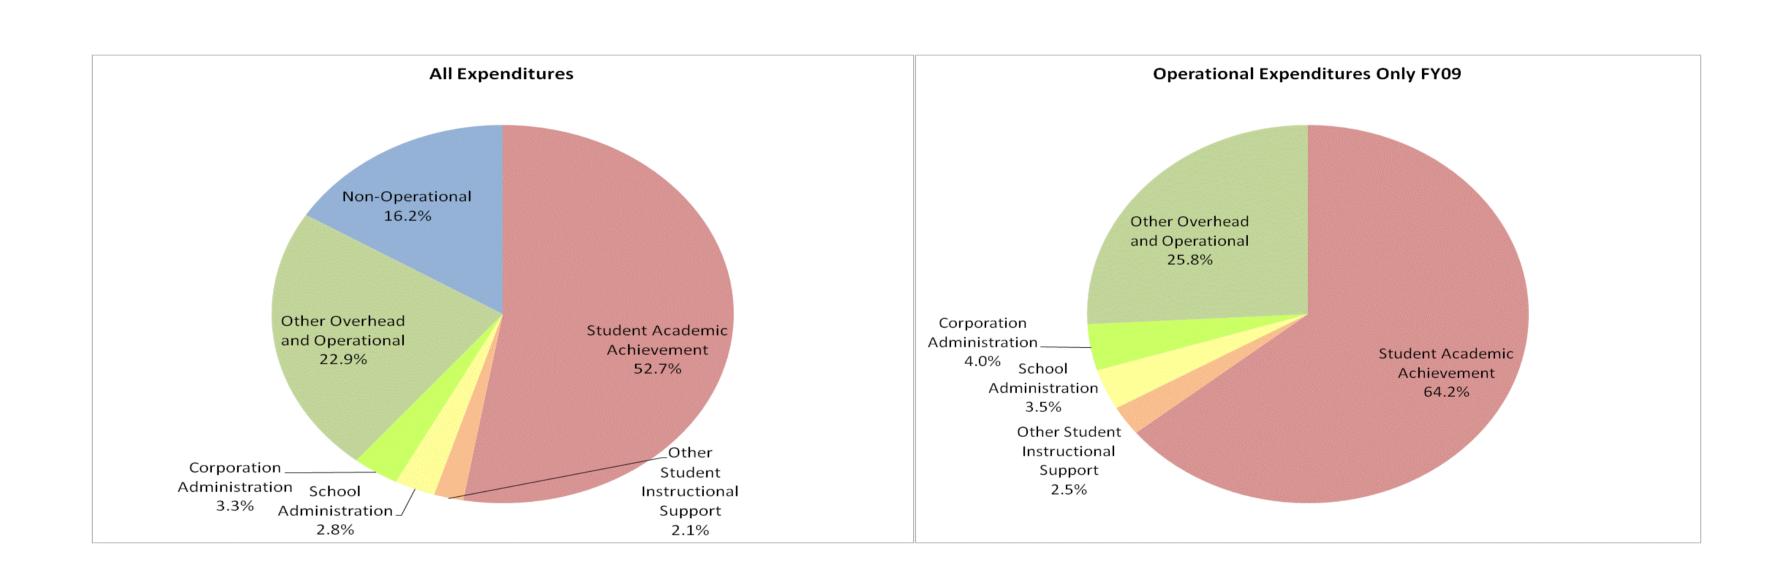

## West Washington School Corp (8220)

|                                | FY99 % of Total |       |              | FY06 % of Total |              | FY08 % of Total |             | Y09 % of Total |
|--------------------------------|-----------------|-------|--------------|-----------------|--------------|-----------------|-------------|----------------|
| Student Instructional Category | FY 1999         | Exp   | FY 2006      | Ехр             | FY 2008      | Exp             | FY 2009     | Exp            |
| Student Academic Achievement   | \$4,249,214     | 62.8% | \$5,562,473  | 54.9%           | \$5,312,613  | 50.8%           | \$5,257,990 | 52.8%          |
| Student Instructional Support  | \$362,671       | 5.4%  | \$493,657    | 4.9%            | \$516,608    | 4.9%            | \$489,014   | 4.9%           |
| Overhead and Operational       | \$1,608,584     | 23.8% | \$2,104,957  | 20.8%           | \$2,501,939  | 23.9%           | \$2,590,387 | 26.0%          |
| Nonoperational                 | \$550,761       | 8.1%  | \$1,964,148  | 19.4%           | \$2,117,302  | 20.3%           | \$1,616,520 | 16.2%          |
| Grand Total                    | \$6,771,229     |       | \$10,125,234 |                 | \$10,448,462 | -2%             | \$9,953,910 |                |

|                                                                        | FY1999 | FY2006 | FY2008 | FY2009 |
|------------------------------------------------------------------------|--------|--------|--------|--------|
| Student Instructional Expenditures (Academic Achievement plus Support) | 68.1%  | 59.8%  | 55.8%  | 57.7%  |