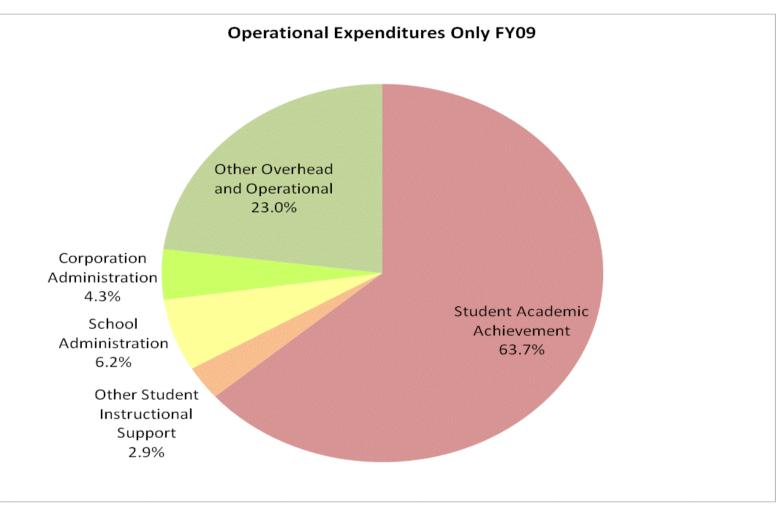

## West Noble School Corporation (6065)

|                                | F            | Y99 % of Total |              | FY06 % of Total | F            | Y08 % of Total | F            | Y09 % of Total |
|--------------------------------|--------------|----------------|--------------|-----------------|--------------|----------------|--------------|----------------|
| Student Instructional Category | FY 1999      | Exp            | FY 2006      | Exp             | FY 2008      | Exp            | FY 2009      | Exp            |
| Student Academic Achievement   | \$9,896,804  | 56.4%          | \$14,514,241 | 57.1%           | \$14,900,191 | 47.5%          | \$14,388,610 | 49.4%          |
| Student Instructional Support  | \$1,369,650  | 7.8%           | \$1,965,715  | 7.7%            | \$1,987,328  | 6.3%           | \$2,040,077  | 7.0%           |
| Overhead and Operational       | \$3,428,164  | 19.5%          | \$5,151,232  | 20.3%           | \$5,818,282  | 18.6%          | \$6,481,838  | 22.3%          |
| Nonoperational                 | \$2,843,821  | 16.2%          | \$3,780,690  | 14.9%           | \$8,642,335  | 27.6%          | \$6,216,728  | 21.3%          |
| Not Categorized                | \$0          |                | \$0          |                 | \$0          | n/a            | \$1,538,467  |                |
| Grand Total                    | \$17,538,440 |                | \$25,411,878 |                 | \$31,348,135 | 21%            | \$30,665,721 |                |