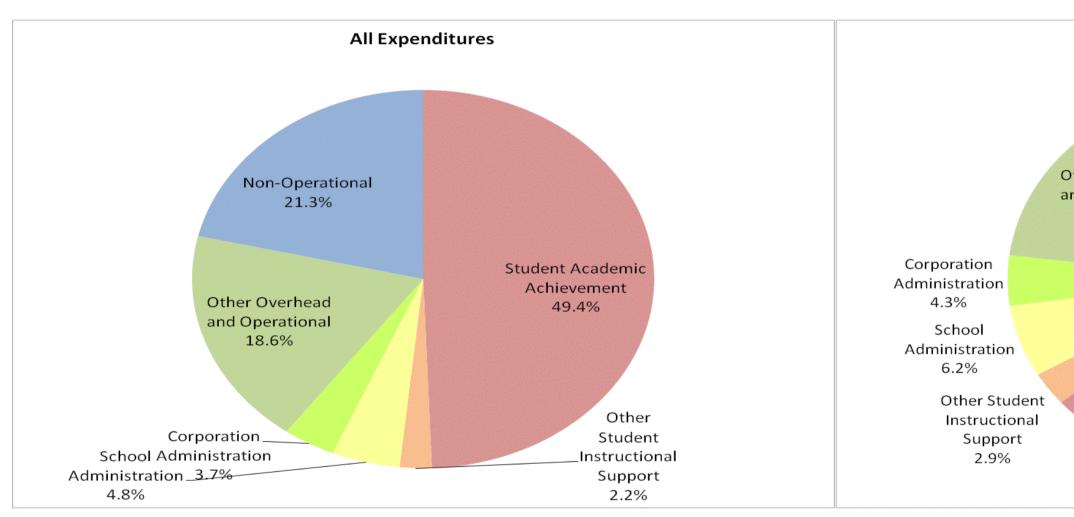

## West Noble School Corporation (6065)

|                                | F            | Y99 % of Total |              | FY06 % of Total | F            | Y08 % of Total | F            | Y09 % of Total |
|--------------------------------|--------------|----------------|--------------|-----------------|--------------|----------------|--------------|----------------|
| Student Instructional Category | FY 1999      | Exp            | FY 2006      | Exp             | FY 2008      | Exp            | FY 2009      | Exp            |
| Student Academic Achievement   | \$9,896,804  | 56.4%          | \$14,514,241 | 57.1%           | \$14,900,191 | 47.5%          | \$14,388,610 | 49.4%          |
| Student Instructional Support  | \$1,369,650  | 7.8%           | \$1,965,715  | 7.7%            | \$1,987,328  | 6.3%           | \$2,040,077  | 7.0%           |
| Overhead and Operational       | \$3,428,164  | 19.5%          | \$5,151,232  | 20.3%           | \$5,818,282  | 18.6%          | \$6,481,838  | 22.3%          |
| Nonoperational                 | \$2,843,821  | 16.2%          | \$3,780,690  | 14.9%           | \$8,642,335  | 27.6%          | \$6,216,728  | 21.3%          |
| Not Categorized                | \$0          |                | \$0          |                 | \$0          | n/a            | \$1,538,467  |                |
| Grand Total                    | \$17,538,440 |                | \$25,411,878 |                 | \$31,348,135 | 21%            | \$30,665,721 |                |