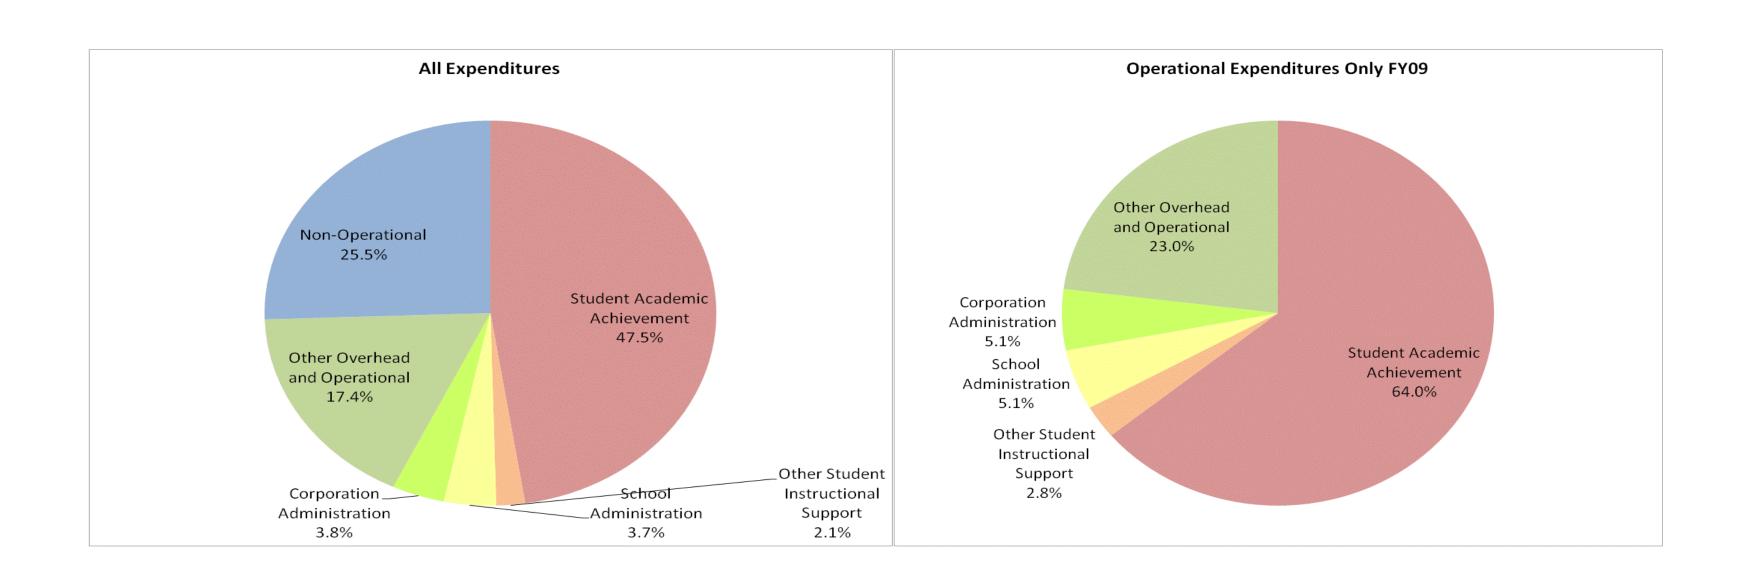

## West Lafayette Com School Corp (7875)

|                                |              | FY99 % of Total | FY06 % of Total |       | FY08 % of Total |       | FY09 % of To |       |
|--------------------------------|--------------|-----------------|-----------------|-------|-----------------|-------|--------------|-------|
| Student Instructional Category | FY 1999      | Exp             | FY 2006         | Exp   | FY 2008         | Ехр   | FY 2009      | Exp   |
| Student Academic Achievement   | \$10,321,432 | 55.1%           | \$11,331,178    | 49.1% | \$12,362,250    | 52.7% | \$11,862,838 | 47.5% |
| Student Instructional Support  | \$1,174,563  | 6.3%            | \$1,343,904     | 5.8%  | \$1,408,926     | 6.0%  | \$1,444,617  | 5.8%  |
| Overhead and Operational       | \$3,400,972  | 18.1%           | \$4,359,591     | 18.9% | \$4,666,251     | 19.9% | \$5,280,693  | 21.2% |
| Nonoperational                 | \$3,842,056  | 20.5%           | \$6,055,673     | 26.2% | \$5,014,027     | 21.4% | \$6,368,374  | 25.5% |
| Grand Total                    | \$18,739,023 |                 | \$23,090,346    |       | \$23,451,454    | 8%    | \$24,956,521 |       |

|                                                                        | FY1999 | FY2006 | FY2008 | FY2009 |
|------------------------------------------------------------------------|--------|--------|--------|--------|
| Student Instructional Expenditures (Academic Achievement plus Support) | 61.3%  | 54.9%  | 58.7%  | 53.3%  |