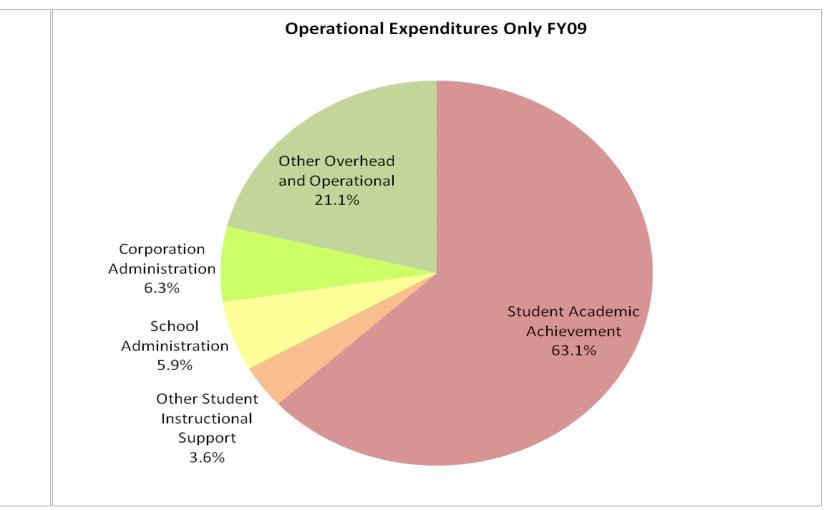

## School Corporation Expenditures by Expenditure Type Biannual Financial Report Data Wawasee Community School Corp (4345)

|            |              | FY99 % of Total |              | FY06 % of Total |              | FY08 % of Total |              | FY09 % of Total |
|------------|--------------|-----------------|--------------|-----------------|--------------|-----------------|--------------|-----------------|
| I Category | FY 1999      | Ехр             | FY 2006      | Ехр             | FY 2008      | Ехр             | FY 2009      | Exp             |
| hievement  | \$13,828,139 | 53.8%           | \$18,474,334 | 53.7%           | \$17,284,259 | 51.3%           | \$16,081,840 | 51.2%           |
| al Support | \$1,609,052  | 6.3%            | \$2,936,850  | 8.5%            | \$3,018,839  | 9.0%            | \$2,395,316  | 7.6%            |
| perational | \$5,012,715  | 19.5%           | \$6,533,002  | 19.0%           | \$7,345,065  | 21.8%           | \$7,159,043  | 22.8%           |
| perational | \$5,265,378  | 20.5%           | \$6,470,500  | 18.8%           | \$6,042,710  | 17.9%           | \$5,754,773  | 18.3%           |
| rand Total | \$25,715,284 |                 | \$34,414,686 |                 | \$33,690,873 | -9%             | \$31,390,972 |                 |
| -          |              |                 |              |                 |              |                 |              |                 |
|            |              |                 |              |                 |              |                 |              |                 |
|            |              | FY1999          |              | FY2006          |              | FY2008          |              | FY2009          |
| s Support) |              | 60.0%           |              | 62.2%           |              | 60.3%           |              | 58.9%           |
|            |              |                 |              |                 |              |                 |              |                 |