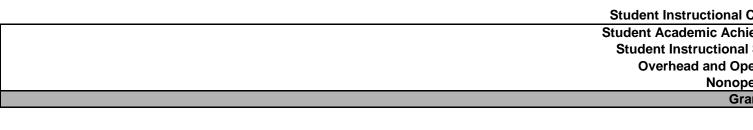

| Wawasee Comm | unity School | Corp | (4345) |
|--------------|--------------|------|--------|
|--------------|--------------|------|--------|

Student Instructional Expenditures (Academic Achievement plus S

## School Corporation Expenditures by Expenditure Type Biannual Financial Report Data Wawasee Community School Corp (4345)

|            |              | FY99 % of Total |              | FY06 % of Total |              | FY08 % of Total |              | FY09 % of Total |
|------------|--------------|-----------------|--------------|-----------------|--------------|-----------------|--------------|-----------------|
| I Category | FY 1999      | Ехр             | FY 2006      | Ехр             | FY 2008      | Ехр             | FY 2009      | Exp             |
| hievement  | \$13,828,139 | 53.8%           | \$18,474,334 | 53.7%           | \$17,284,259 | 51.3%           | \$16,081,840 | 51.2%           |
| al Support | \$1,609,052  | 6.3%            | \$2,936,850  | 8.5%            | \$3,018,839  | 9.0%            | \$2,395,316  | 7.6%            |
| perational | \$5,012,715  | 19.5%           | \$6,533,002  | 19.0%           | \$7,345,065  | 21.8%           | \$7,159,043  | 22.8%           |
| perational | \$5,265,378  | 20.5%           | \$6,470,500  | 18.8%           | \$6,042,710  | 17.9%           | \$5,754,773  | 18.3%           |
| rand Total | \$25,715,284 |                 | \$34,414,686 |                 | \$33,690,873 | -9%             | \$31,390,972 |                 |
| -          |              |                 |              |                 |              |                 |              |                 |
|            |              |                 |              |                 |              |                 |              |                 |
|            |              | FY1999          |              | FY2006          |              | FY2008          |              | FY2009          |
| s Support) |              | 60.0%           |              | 62.2%           |              | 60.3%           |              | 58.9%           |
|            |              |                 |              |                 |              |                 |              |                 |