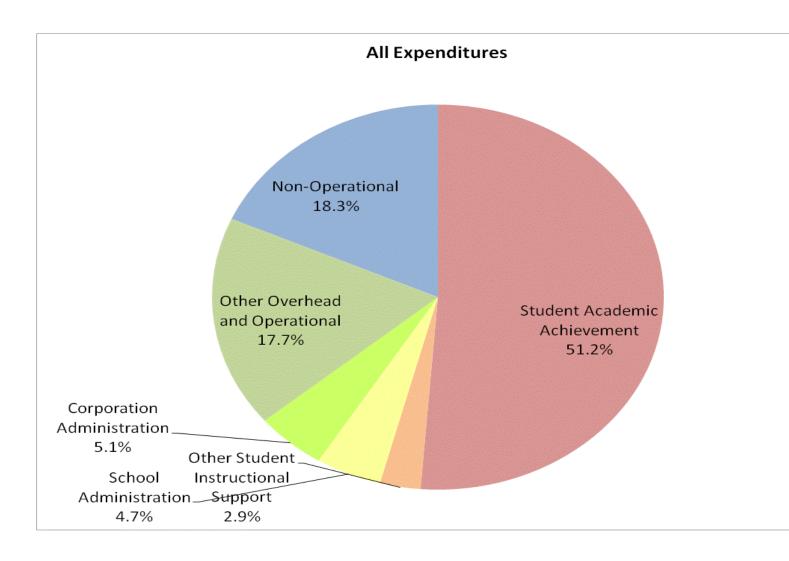

## School Corporation Expenditures by Expenditure Type Biannual Financial Report Data Wawasee Community School Corp (4345)

|            |              | FY99 % of Total |              | FY06 % of Total |              | FY08 % of Total |              | FY09 % of Total |
|------------|--------------|-----------------|--------------|-----------------|--------------|-----------------|--------------|-----------------|
| I Category | FY 1999      | Ехр             | FY 2006      | Ехр             | FY 2008      | Ехр             | FY 2009      | Exp             |
| hievement  | \$13,828,139 | 53.8%           | \$18,474,334 | 53.7%           | \$17,284,259 | 51.3%           | \$16,081,840 | 51.2%           |
| al Support | \$1,609,052  | 6.3%            | \$2,936,850  | 8.5%            | \$3,018,839  | 9.0%            | \$2,395,316  | 7.6%            |
| perational | \$5,012,715  | 19.5%           | \$6,533,002  | 19.0%           | \$7,345,065  | 21.8%           | \$7,159,043  | 22.8%           |
| perational | \$5,265,378  | 20.5%           | \$6,470,500  | 18.8%           | \$6,042,710  | 17.9%           | \$5,754,773  | 18.3%           |
| rand Total | \$25,715,284 |                 | \$34,414,686 |                 | \$33,690,873 | -9%             | \$31,390,972 |                 |
| -          |              |                 |              |                 |              |                 |              |                 |
|            |              |                 |              |                 |              |                 |              |                 |
|            |              | FY1999          |              | FY2006          |              | FY2008          |              | FY2009          |
| s Support) |              | 60.0%           |              | 62.2%           |              | 60.3%           |              | 58.9%           |
|            |              |                 |              |                 |              |                 |              |                 |