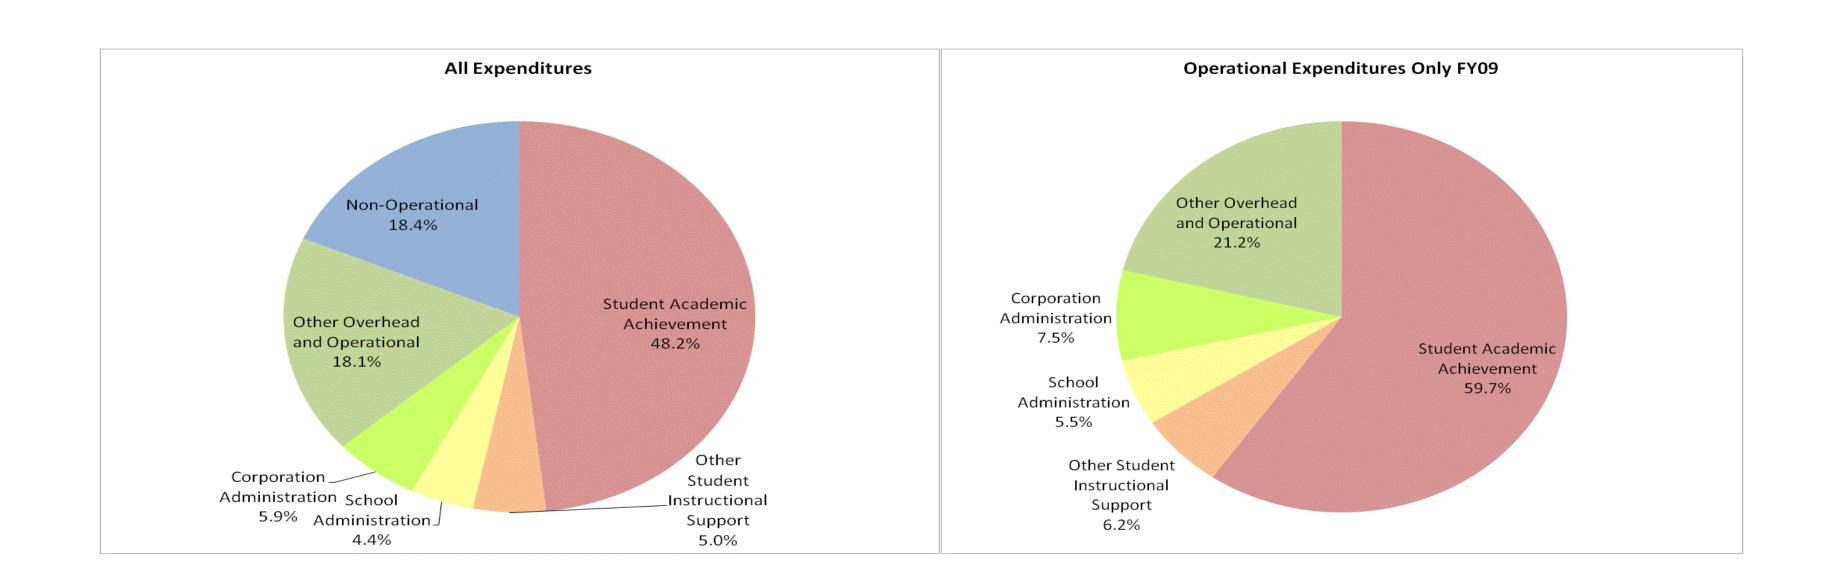

### **Warsaw Community Schools (4415)**

|                                | FY99 % of Total |       |              | FYU6 % OT LOTAL FYU8 % OT LO |              | FYU8 % of Total |              | FYU9 % of lotal |
|--------------------------------|-----------------|-------|--------------|------------------------------|--------------|-----------------|--------------|-----------------|
| Student Instructional Category | FY 1999         | Exp   | FY 2006      | Ехр                          | FY 2008      | Exp             | FY 2009      | Exp             |
| Student Academic Achievement   | \$25,769,313    | 53.8% | \$31,816,065 | 54.2%                        | \$32,326,417 | 52.6%           | \$33,659,874 | 49.6%           |
| Student Instructional Support  | \$4,557,774     | 9.5%  | \$5,671,115  | 9.7%                         | \$6,117,595  | 9.9%            | \$6,530,672  | 9.6%            |
| Overhead and Operational       | \$9,491,570     | 19.8% | \$11,013,763 | 18.8%                        | \$13,137,100 | 21.4%           | \$14,809,142 | 21.8%           |
| Nonoperational                 | \$8,079,572     | 16.9% | \$10,186,850 | 17.4%                        | \$9,931,207  | 16.1%           | \$12,884,886 | 19.0%           |
| Grand Total                    | \$47,898,229    |       | \$58,687,793 |                              | \$61,512,319 | 16%             | \$67,884,574 |                 |