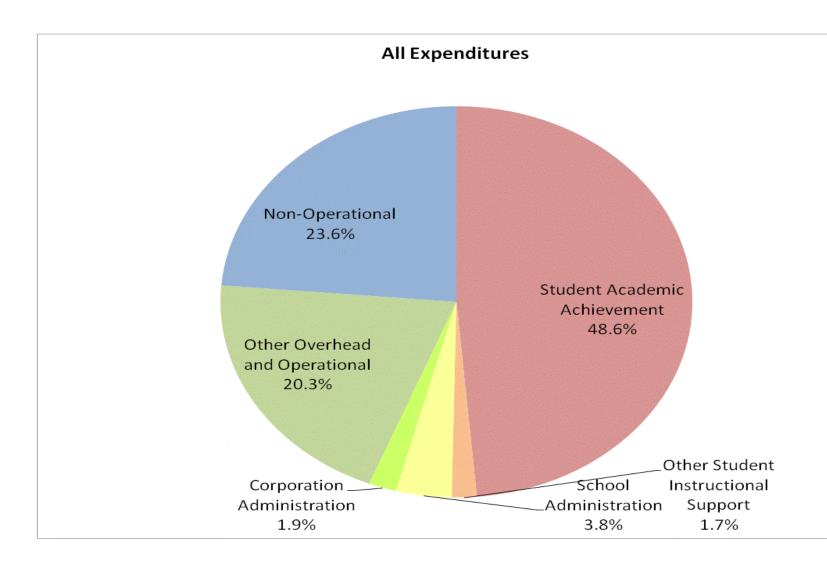

## School Corporation Expenditures by Expenditure Type Biannual Financial Report Data Warrick County School Corp (8130)

|           |              | FY99 % of Total |              | FY06 % of Total |              | FY08 % of Total |              | FY09 % of Total |
|-----------|--------------|-----------------|--------------|-----------------|--------------|-----------------|--------------|-----------------|
| Category  | FY 1999      | Exp             | FY 2006      | Ехр             | FY 2008      | Exp             | FY 2009      | Exp             |
| ievement  | \$32,076,378 | 56.4%           | \$41,235,816 | 52.4%           | \$43,217,728 | 51.3%           | \$44,317,241 | 48.6%           |
| Support   | \$3,230,467  | 5.7%            | \$4,155,022  | 5.3%            | \$4,509,990  | 5.4%            | \$5,030,997  | 5.5%            |
| erational | \$12,413,002 | 21.8%           | \$16,219,886 | 20.6%           | \$19,463,450 | 23.1%           | \$20,251,449 | 22.2%           |
| erational | \$9,167,877  | 16.1%           | \$17,087,945 | 21.7%           | \$16,998,332 | 20.2%           | \$21,558,987 | 23.6%           |
| and Total | \$56,887,724 |                 | \$78,698,669 |                 | \$84,189,500 | 16%             | \$91,158,674 |                 |
|           |              |                 |              |                 |              |                 |              |                 |
|           |              | FY1999          |              | FY2006          |              | FY2008          |              | FY2009          |
| Support)  |              | 62.1%           |              | 57.7%           |              | 56.7%           |              | 54.1%           |
| •••       |              |                 |              |                 |              |                 |              |                 |