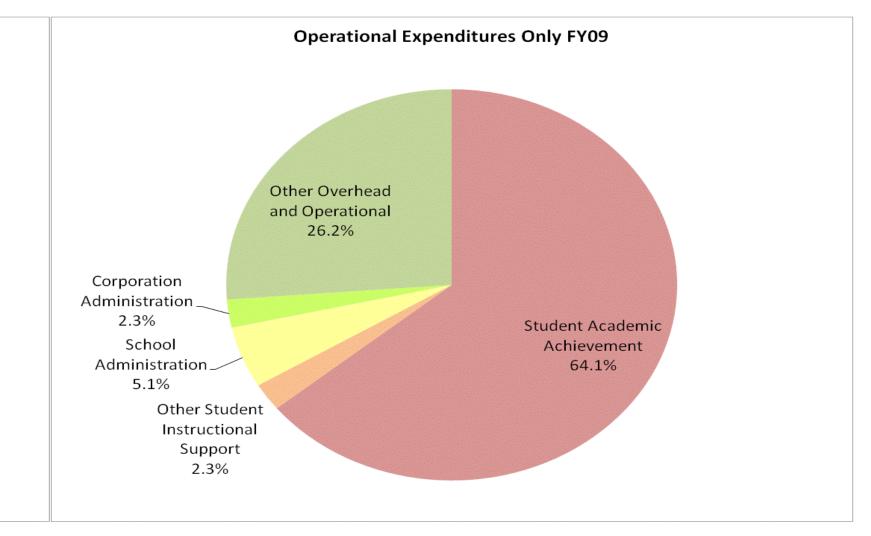

## School Corporation Expenditures by Expenditure Type Biannual Financial Report Data Warrick County School Corp (8130)

|           |              | FY99 % of Total |              | FY06 % of Total |              | FY08 % of Total |              | FY09 % of Total |
|-----------|--------------|-----------------|--------------|-----------------|--------------|-----------------|--------------|-----------------|
| Category  | FY 1999      | Exp             | FY 2006      | Ехр             | FY 2008      | Exp             | FY 2009      | Exp             |
| ievement  | \$32,076,378 | 56.4%           | \$41,235,816 | 52.4%           | \$43,217,728 | 51.3%           | \$44,317,241 | 48.6%           |
| Support   | \$3,230,467  | 5.7%            | \$4,155,022  | 5.3%            | \$4,509,990  | 5.4%            | \$5,030,997  | 5.5%            |
| erational | \$12,413,002 | 21.8%           | \$16,219,886 | 20.6%           | \$19,463,450 | 23.1%           | \$20,251,449 | 22.2%           |
| erational | \$9,167,877  | 16.1%           | \$17,087,945 | 21.7%           | \$16,998,332 | 20.2%           | \$21,558,987 | 23.6%           |
| and Total | \$56,887,724 |                 | \$78,698,669 |                 | \$84,189,500 | 16%             | \$91,158,674 |                 |
|           |              |                 |              |                 |              |                 |              |                 |
|           |              | FY1999          |              | FY2006          |              | FY2008          |              | FY2009          |
| Support)  |              | 62.1%           |              | 57.7%           |              | 56.7%           |              | 54.1%           |
| •••       |              |                 |              |                 |              |                 |              |                 |