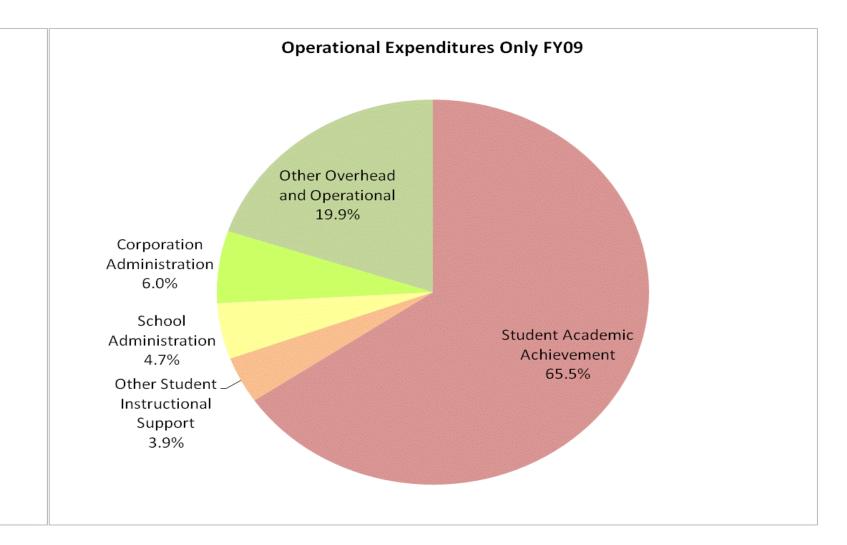

Student Instructional Expenditures (Academic Achievement plus Sup

|          |              | FY99 % of Total |              | FY06 % of Total |              | FY08 % of Total |              | FY09 % of Total |
|----------|--------------|-----------------|--------------|-----------------|--------------|-----------------|--------------|-----------------|
| ategory  | FY 1999      | Exp             | FY 2006      | Ехр             | FY 2008      | Ехр             | FY 2009      | Ехр             |
| vement   | \$13,933,445 | 57.4%           | \$16,486,949 | 59.5%           | \$17,449,992 | 57.9%           | \$17,248,149 | 50.0%           |
| Support  | \$1,730,645  | 7.1%            | \$1,778,892  | 6.4%            | \$2,030,057  | 6.7%            | \$2,354,174  | 6.8%            |
| rational | \$5,256,720  | 21.7%           | \$5,903,587  | 21.3%           | \$6,463,615  | 21.4%           | \$6,985,813  | 20.3%           |
| rational | \$3,351,706  | 13.8%           | \$3,524,934  | 12.7%           | \$4,208,794  | 14.0%           | \$7,892,245  | 22.9%           |
| nd Total | \$24,272,516 |                 | \$27,694,364 |                 | \$30,152,458 | 25%             | \$34,480,380 |                 |
|          |              |                 |              |                 |              |                 |              | -               |
|          |              |                 |              |                 |              |                 |              |                 |
|          |              | FY1999          |              | FY2006          |              | FY2008          |              | FY2009          |
| upport)  |              | 64.5%           |              | 66.0%           |              | 64.6%           |              | 56.9%           |
|          |              |                 |              |                 |              |                 |              |                 |