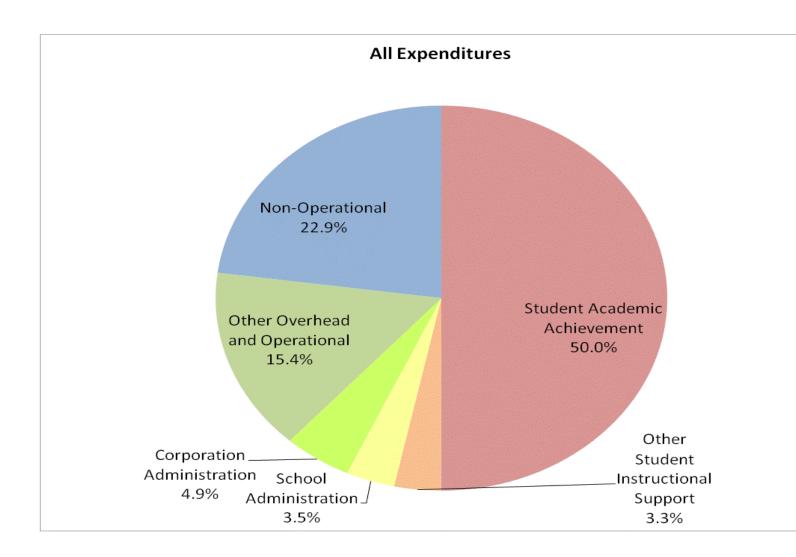

Student Instructional Expenditures (Academic Achievement plus Sup

|          |              | FY99 % of Total |              | FY06 % of Total |              | FY08 % of Total |              | FY09 % of Total |
|----------|--------------|-----------------|--------------|-----------------|--------------|-----------------|--------------|-----------------|
| ategory  | FY 1999      | Exp             | FY 2006      | Ехр             | FY 2008      | Ехр             | FY 2009      | Ехр             |
| vement   | \$13,933,445 | 57.4%           | \$16,486,949 | 59.5%           | \$17,449,992 | 57.9%           | \$17,248,149 | 50.0%           |
| Support  | \$1,730,645  | 7.1%            | \$1,778,892  | 6.4%            | \$2,030,057  | 6.7%            | \$2,354,174  | 6.8%            |
| rational | \$5,256,720  | 21.7%           | \$5,903,587  | 21.3%           | \$6,463,615  | 21.4%           | \$6,985,813  | 20.3%           |
| rational | \$3,351,706  | 13.8%           | \$3,524,934  | 12.7%           | \$4,208,794  | 14.0%           | \$7,892,245  | 22.9%           |
| nd Total | \$24,272,516 |                 | \$27,694,364 |                 | \$30,152,458 | 25%             | \$34,480,380 |                 |
|          |              |                 |              |                 |              |                 |              | -               |
|          |              |                 |              |                 |              |                 |              |                 |
|          |              | FY1999          |              | FY2006          |              | FY2008          |              | FY2009          |
| upport)  |              | 64.5%           |              | 66.0%           |              | 64.6%           |              | 56.9%           |
|          |              |                 |              |                 |              |                 |              |                 |