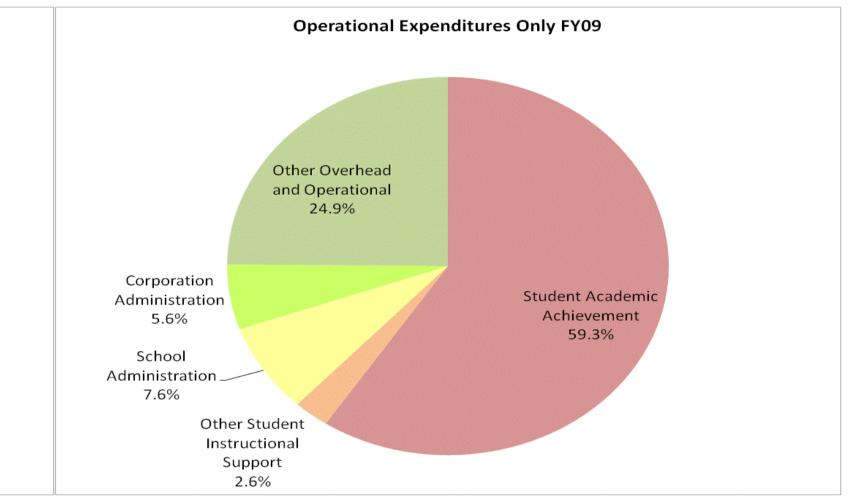

## School Corporation Expenditures by Expenditure Type Biannual Financial Report Data Union-North United School Corp (7215)

|             | F           | Y99 % of Total | I            | FY06 % of Total | F            | Y08 % of Total |              | FY09 % of Total |
|-------------|-------------|----------------|--------------|-----------------|--------------|----------------|--------------|-----------------|
| I Category  | FY 1999     | Ехр            | FY 2006      | Ехр             | FY 2008      | Ехр            | FY 2009      | Ехр             |
| hievement   | \$4,770,402 | 52.6%          | \$5,995,979  | 56.8%           | \$6,353,318  | 49.6%          | \$6,290,911  | 47.6%           |
| al Support  | \$676,750   | 7.5%           | \$865,313    | 8.2%            | \$894,857    | 7.0%           | \$1,059,597  | 8.0%            |
| perational  | \$1,937,930 | 21.4%          | \$2,573,014  | 24.4%           | \$3,274,267  | 25.6%          | \$3,214,946  | 24.3%           |
| perational  | \$1,679,509 | 18.5%          | \$1,114,880  | 10.6%           | \$2,290,830  | 17.9%          | \$2,662,473  | 20.1%           |
| irand Total | \$9,064,591 |                | \$10,549,186 |                 | \$12,813,273 | 25%            | \$13,227,928 |                 |
|             |             |                |              |                 |              |                |              |                 |
|             |             | FY1999         |              | FY2006          |              | FY2008         |              | FY2009          |
| s Support)  |             | 60.1%          |              | 65.0%           |              | 56.6%          |              | 55.6%           |
|             |             |                |              |                 |              |                |              |                 |