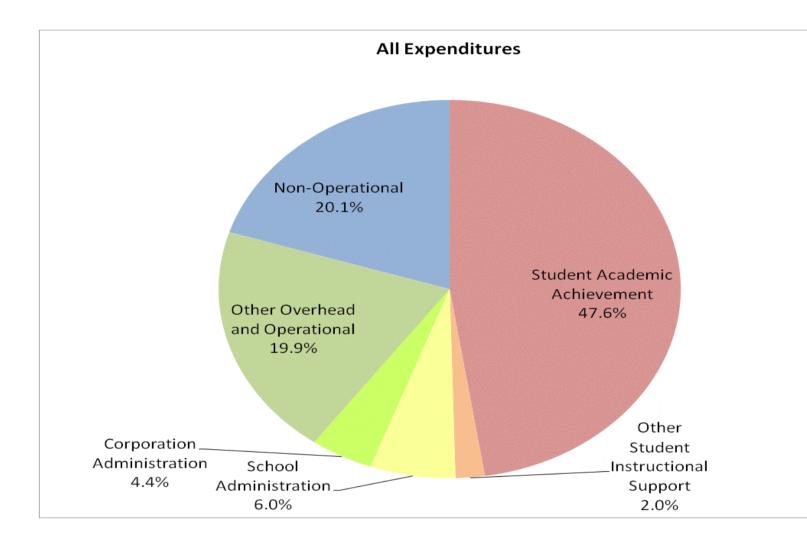

## School Corporation Expenditures by Expenditure Type Biannual Financial Report Data Union-North United School Corp (7215)

|             | F           | Y99 % of Total | I            | FY06 % of Total | F            | Y08 % of Total |              | FY09 % of Total |
|-------------|-------------|----------------|--------------|-----------------|--------------|----------------|--------------|-----------------|
| I Category  | FY 1999     | Ехр            | FY 2006      | Ехр             | FY 2008      | Ехр            | FY 2009      | Ехр             |
| hievement   | \$4,770,402 | 52.6%          | \$5,995,979  | 56.8%           | \$6,353,318  | 49.6%          | \$6,290,911  | 47.6%           |
| al Support  | \$676,750   | 7.5%           | \$865,313    | 8.2%            | \$894,857    | 7.0%           | \$1,059,597  | 8.0%            |
| perational  | \$1,937,930 | 21.4%          | \$2,573,014  | 24.4%           | \$3,274,267  | 25.6%          | \$3,214,946  | 24.3%           |
| perational  | \$1,679,509 | 18.5%          | \$1,114,880  | 10.6%           | \$2,290,830  | 17.9%          | \$2,662,473  | 20.1%           |
| irand Total | \$9,064,591 |                | \$10,549,186 |                 | \$12,813,273 | 25%            | \$13,227,928 |                 |
|             |             |                |              |                 |              |                |              |                 |
|             |             | FY1999         |              | FY2006          |              | FY2008         |              | FY2009          |
| s Support)  |             | 60.1%          |              | 65.0%           |              | 56.6%          |              | 55.6%           |
|             |             |                |              |                 |              |                |              |                 |