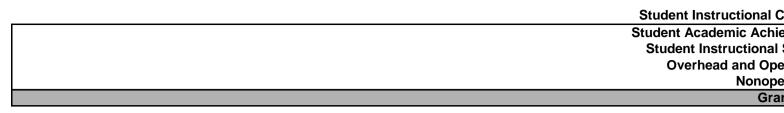

Union-North United School Corp (7215)

Student Instructional Expenditures (Academic Achievement plus

## School Corporation Expenditures by Expenditure Type Biannual Financial Report Data Union-North United School Corp (7215)

|             | F           | Y99 % of Total | I            | FY06 % of Total | F            | Y08 % of Total |              | FY09 % of Total |
|-------------|-------------|----------------|--------------|-----------------|--------------|----------------|--------------|-----------------|
| I Category  | FY 1999     | Ехр            | FY 2006      | Ехр             | FY 2008      | Ехр            | FY 2009      | Ехр             |
| hievement   | \$4,770,402 | 52.6%          | \$5,995,979  | 56.8%           | \$6,353,318  | 49.6%          | \$6,290,911  | 47.6%           |
| al Support  | \$676,750   | 7.5%           | \$865,313    | 8.2%            | \$894,857    | 7.0%           | \$1,059,597  | 8.0%            |
| perational  | \$1,937,930 | 21.4%          | \$2,573,014  | 24.4%           | \$3,274,267  | 25.6%          | \$3,214,946  | 24.3%           |
| perational  | \$1,679,509 | 18.5%          | \$1,114,880  | 10.6%           | \$2,290,830  | 17.9%          | \$2,662,473  | 20.1%           |
| irand Total | \$9,064,591 |                | \$10,549,186 |                 | \$12,813,273 | 25%            | \$13,227,928 |                 |
|             |             |                |              |                 |              |                |              |                 |
|             |             | FY1999         |              | FY2006          |              | FY2008         |              | FY2009          |
| s Support)  |             | 60.1%          |              | 65.0%           |              | 56.6%          |              | 55.6%           |
|             |             |                |              |                 |              |                |              |                 |