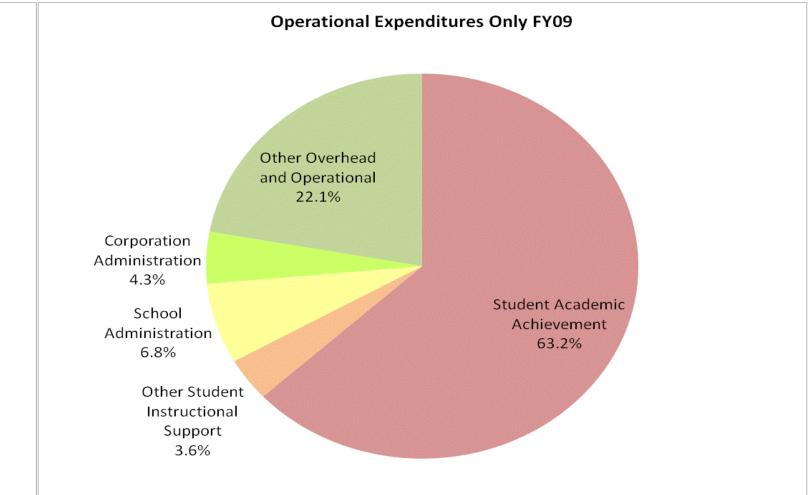

## School Corporation Expenditures by Expenditure Type Biannual Financial Report Data Turkey Run Community Sch Corp (6310)

|           | F           | FY99 % of Total |             | FY06 % of Total |             | FY08 % of Total |             | FY09 % of Total |
|-----------|-------------|-----------------|-------------|-----------------|-------------|-----------------|-------------|-----------------|
| Category  | FY 1999     | Ехр             | FY 2006     | Ехр             | FY 2008     | Ехр             | FY 2009     | Ехр             |
| ievement  | \$2,666,926 | 56.8%           | \$3,311,256 | 49.7%           | \$3,257,806 | 51.9%           | \$3,811,913 | 55.6%           |
| I Support | \$376,391   | 8.0%            | \$508,454   | 7.6%            | \$562,738   | 9.0%            | \$596,399   | 8.7%            |
| erational | \$1,173,282 | 25.0%           | \$1,613,255 | 24.2%           | \$1,641,003 | 26.1%           | \$1,653,170 | 24.1%           |
| erational | \$479,103   | 10.2%           | \$1,228,760 | 18.4%           | \$816,453   | 13.0%           | \$797,907   | 11.6%           |
| and Total | \$4,695,702 |                 | \$6,661,725 |                 | \$6,278,000 | 3%              | \$6,859,389 |                 |
| -         |             |                 |             |                 |             |                 |             |                 |
|           |             |                 |             |                 |             |                 |             |                 |
|           |             | FY1999          |             | FY2006          |             | FY2008          |             | FY2009          |
| Support)  |             | 64.8%           |             | 57.3%           |             | 60.9%           |             | 64.3%           |
|           |             |                 |             |                 |             |                 |             |                 |