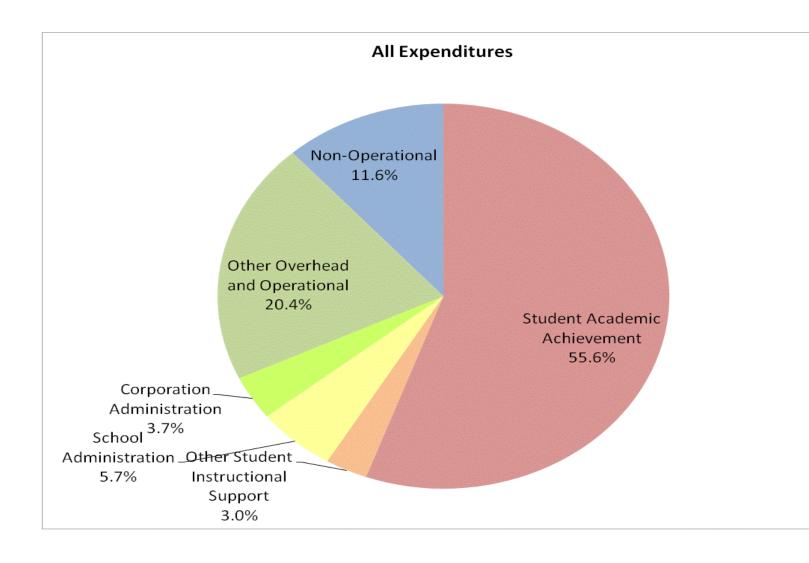

## School Corporation Expenditures by Expenditure Type Biannual Financial Report Data Turkey Run Community Sch Corp (6310)

|           | F           | FY99 % of Total |             | FY06 % of Total |             | FY08 % of Total |             | FY09 % of Total |
|-----------|-------------|-----------------|-------------|-----------------|-------------|-----------------|-------------|-----------------|
| Category  | FY 1999     | Ехр             | FY 2006     | Ехр             | FY 2008     | Ехр             | FY 2009     | Ехр             |
| ievement  | \$2,666,926 | 56.8%           | \$3,311,256 | 49.7%           | \$3,257,806 | 51.9%           | \$3,811,913 | 55.6%           |
| I Support | \$376,391   | 8.0%            | \$508,454   | 7.6%            | \$562,738   | 9.0%            | \$596,399   | 8.7%            |
| erational | \$1,173,282 | 25.0%           | \$1,613,255 | 24.2%           | \$1,641,003 | 26.1%           | \$1,653,170 | 24.1%           |
| erational | \$479,103   | 10.2%           | \$1,228,760 | 18.4%           | \$816,453   | 13.0%           | \$797,907   | 11.6%           |
| and Total | \$4,695,702 |                 | \$6,661,725 |                 | \$6,278,000 | 3%              | \$6,859,389 |                 |
| -         |             |                 |             |                 |             |                 |             |                 |
|           |             |                 |             |                 |             |                 |             |                 |
|           |             | FY1999          |             | FY2006          |             | FY2008          |             | FY2009          |
| Support)  |             | 64.8%           |             | 57.3%           |             | 60.9%           |             | 64.3%           |
|           |             |                 |             |                 |             |                 |             |                 |