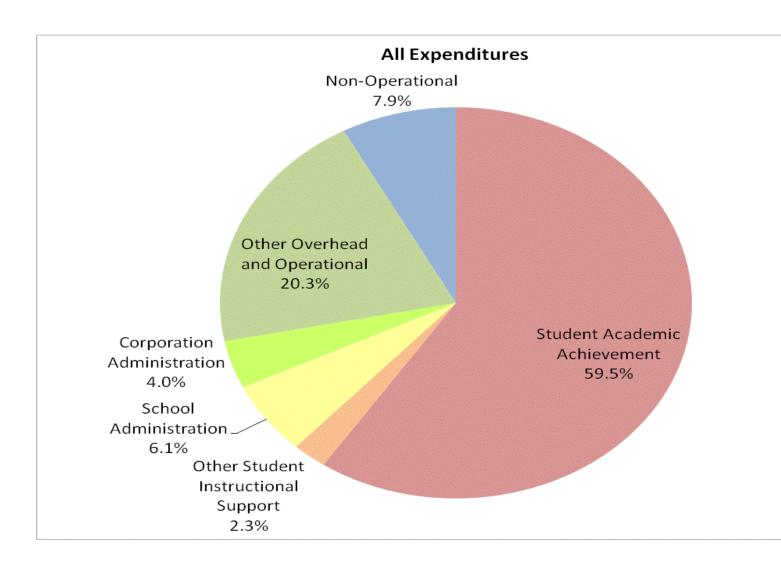

## School Corporation Expenditures by Expenditure Type **Biannual Financial Report Data** Triton School Corporation (5495)

|        | FY          | 99 % of Total | FY          | 06 % of Total | F           | Y08 % of Total |             | FY09 % of Total |
|--------|-------------|---------------|-------------|---------------|-------------|----------------|-------------|-----------------|
| egory  | FY 1999     | Exp           | FY 2006     | Exp           | FY 2008     | Exp            | FY 2009     | Exp             |
| ement  | \$3,616,001 | 50.2%         | \$5,155,931 | 55.2%         | \$5,344,664 | 55.1%          | \$5,630,039 | 59.5%           |
| pport  | \$472,228   | 6.6%          | \$617,195   | 6.6%          | \$719,449   | 7.4%           | \$796,757   | 8.4%            |
| tional | \$1,631,133 | 22.6%         | \$2,129,011 | 22.8%         | \$2,367,564 | 24.4%          | \$2,291,565 | 24.2%           |
| tional | \$1,488,512 | 20.7%         | \$1,438,704 | 15.4%         | \$1,264,719 | 13.0%          | \$745,700   | 7.9%            |
| Total  | \$7,207,875 |               | \$9,340,841 |               | \$9,696,396 | 1%             | \$9,464,062 |                 |
|        |             |               |             |               |             |                |             |                 |
|        |             | FY1999        |             | FY2006        |             | FY2008         |             | FY2009          |
| oport) |             | 56.7%         |             | 61.8%         |             | 62.5%          |             | 67.9%           |
|        |             |               |             |               |             |                |             |                 |