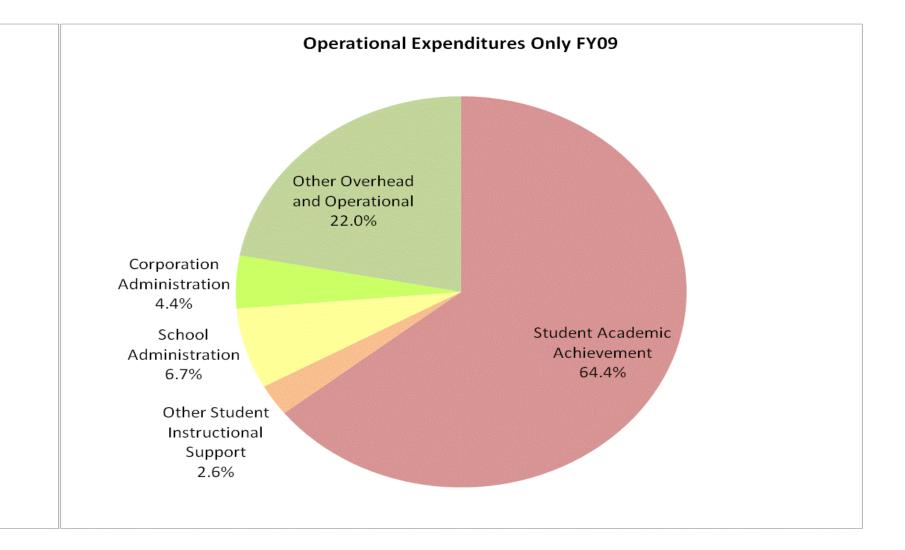

## School Corporation Expenditures by Expenditure Type **Biannual Financial Report Data** Triton School Corporation (5495)

|        | FY          | 99 % of Total | FY          | 06 % of Total | F           | Y08 % of Total |             | FY09 % of Total |
|--------|-------------|---------------|-------------|---------------|-------------|----------------|-------------|-----------------|
| egory  | FY 1999     | Exp           | FY 2006     | Exp           | FY 2008     | Exp            | FY 2009     | Exp             |
| ement  | \$3,616,001 | 50.2%         | \$5,155,931 | 55.2%         | \$5,344,664 | 55.1%          | \$5,630,039 | 59.5%           |
| pport  | \$472,228   | 6.6%          | \$617,195   | 6.6%          | \$719,449   | 7.4%           | \$796,757   | 8.4%            |
| tional | \$1,631,133 | 22.6%         | \$2,129,011 | 22.8%         | \$2,367,564 | 24.4%          | \$2,291,565 | 24.2%           |
| tional | \$1,488,512 | 20.7%         | \$1,438,704 | 15.4%         | \$1,264,719 | 13.0%          | \$745,700   | 7.9%            |
| Total  | \$7,207,875 |               | \$9,340,841 |               | \$9,696,396 | 1%             | \$9,464,062 |                 |
|        |             |               |             |               |             |                |             |                 |
|        |             | FY1999        |             | FY2006        |             | FY2008         |             | FY2009          |
| oport) |             | 56.7%         |             | 61.8%         |             | 62.5%          |             | 67.9%           |
|        |             |               |             |               |             |                |             |                 |