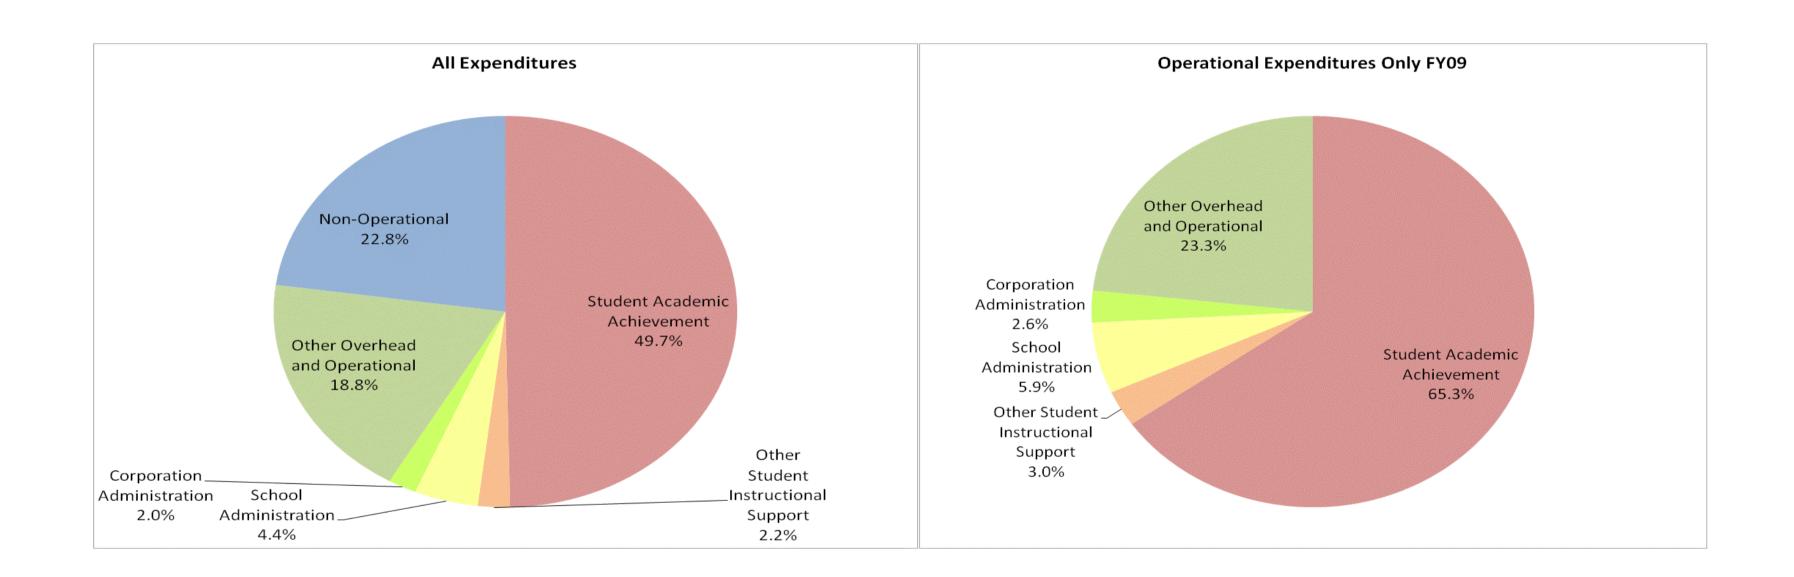

### Tippecanoe School Corp (7865)

|                                | FY99 % of Total |       | 9 % of Total FY06 % of Total |       | FY08 % of Total |       | FY09 % of To  |       |
|--------------------------------|-----------------|-------|------------------------------|-------|-----------------|-------|---------------|-------|
| Student Instructional Category | FY 1999         | Ехр   | FY 2006                      | Exp   | FY 2008         | Exp   | FY 2009       | Exp   |
| Student Academic Achievement   | \$35,954,556    | 55.1% | \$51,122,495                 | 48.8% | \$55,862,217    | 55.1% | \$55,273,393  | 49.7% |
| Student Instructional Support  | \$3,996,776     | 6.1%  | \$6,170,184                  | 5.9%  | \$7,080,553     | 7.0%  | \$7,434,050   | 6.7%  |
| Overhead and Operational       | \$11,940,988    | 18.3% | \$19,053,342                 | 18.2% | \$20,902,570    | 20.6% | \$23,164,889  | 20.8% |
| Nonoperational                 | \$13,341,864    | 20.5% | \$28,311,101                 | 27.1% | \$17,617,544    | 17.4% | \$25,380,074  | 22.8% |
| Grand Total                    | \$65,234,185    |       | \$104,657,122                |       | \$101,462,883   | 6%    | \$111,252,406 |       |

|                                                                        | FY1999 | FY2006 | FY2008 | FY2009 |
|------------------------------------------------------------------------|--------|--------|--------|--------|
| Student Instructional Expenditures (Academic Achievement plus Support) | 61.2%  | 54.7%  | 62.0%  | 56.4%  |