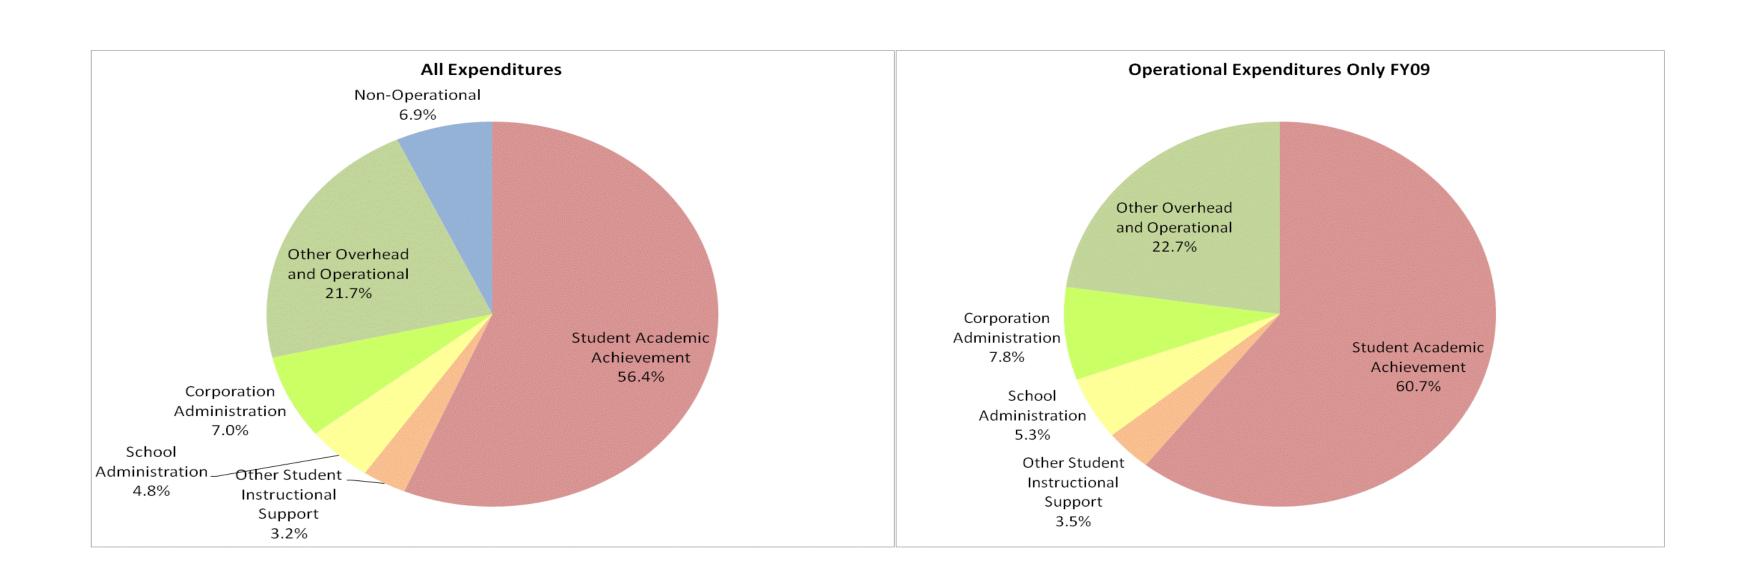

## Switzerland County School Corp (7775)

|                                | FY!          | 99 % of Total | FY           | 06 % of Total | FY0          | 8 % of Total | FY           | 09 % of Total |
|--------------------------------|--------------|---------------|--------------|---------------|--------------|--------------|--------------|---------------|
| Student Instructional Category | FY 1999      | Exp           | FY 2006      | Exp           | FY 2008      | Exp          | FY 2009      | Exp           |
| Student Academic Achievement   | \$6,423,569  | 58.8%         | \$8,458,959  | 57.5%         | \$7,769,472  | 55.6%        | \$8,017,417  | 56.4%         |
| Student Instructional Support  | \$576,811    | 5.3%          | \$1,227,148  | 8.3%          | \$1,277,098  | 9.1%         | \$1,131,996  | 8.0%          |
| Overhead and Operational       | \$2,769,642  | 25.4%         | \$3,908,837  | 26.6%         | \$4,080,133  | 29.2%        | \$4,083,097  | 28.7%         |
| Nonoperational                 | \$1,150,451  | 10.5%         | \$1,126,788  | 7.7%          | \$839,957    | 6.0%         | \$985,782    | 6.9%          |
| Grand Total                    | \$10,920,473 |               | \$14,721,732 |               | \$13,966,659 | -3%          | \$14,218,292 |               |

|                                                                        | FY1999 | FY2006 | FY2008 | FY2009 |
|------------------------------------------------------------------------|--------|--------|--------|--------|
| Student Instructional Expenditures (Academic Achievement plus Support) | 64.1%  | 65.8%  | 64.8%  | 64.3%  |