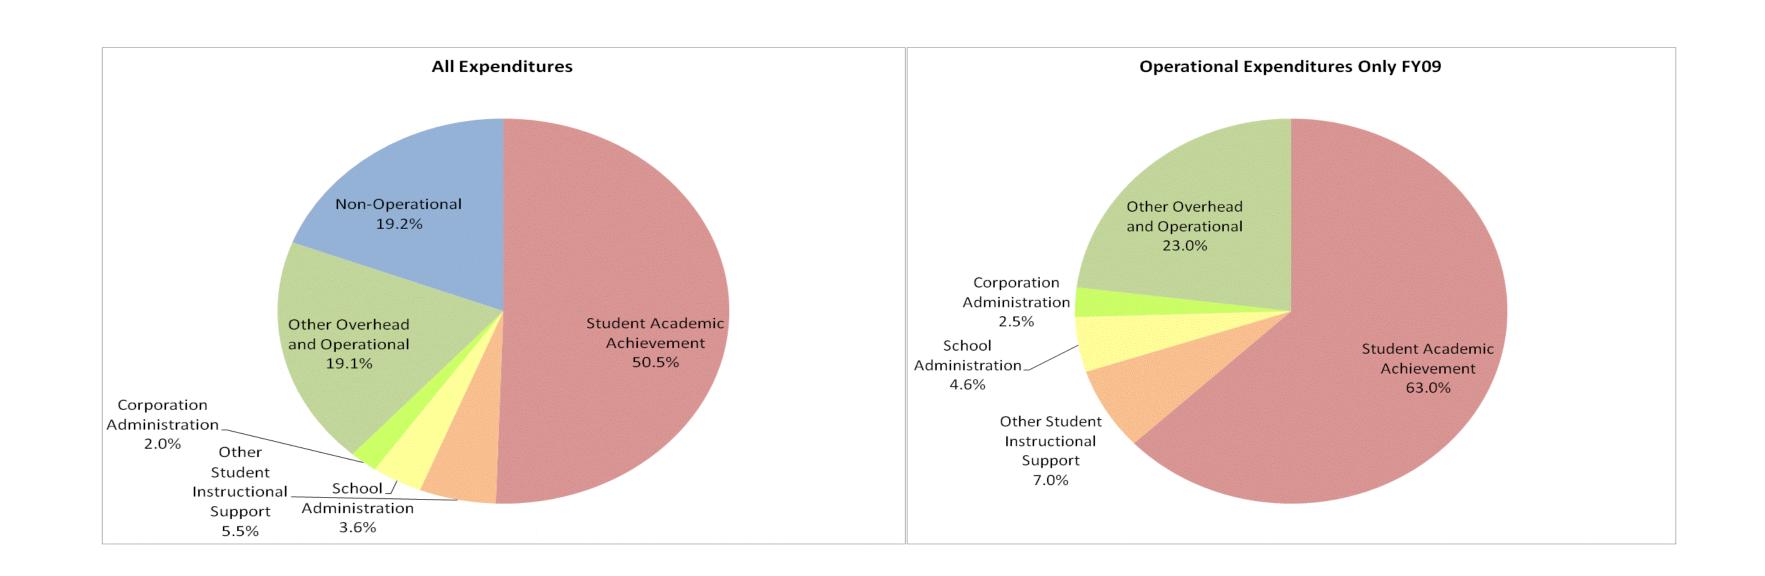

#### Sunman-Dearborn Com Sch Corp (1560)

|                                |              | FY99 % of Total |              | FY06 % of Total | F            | FY08 % of Total | F'           | Y09 % of Total |
|--------------------------------|--------------|-----------------|--------------|-----------------|--------------|-----------------|--------------|----------------|
| Student Instructional Category | FY 1999      | Exp             | FY 2006      | Exp             | FY 2008      | Ехр             | FY 2009      | Ехр            |
| Student Academic Achievement   | \$17,915,112 | 61.7%           | \$25,031,029 | 54.8%           | \$25,120,678 | 52.2%           | \$24,214,966 | 50.5%          |
| Student Instructional Support  | \$2,642,189  | 9.1%            | \$4,012,761  | 8.8%            | \$4,118,754  | 8.6%            | \$4,365,787  | 9.1%           |
| Overhead and Operational       | \$5,475,083  | 18.9%           | \$8,288,424  | 18.1%           | \$9,636,212  | 20.0%           | \$10,137,152 | 21.2%          |
| Nonoperational                 | \$2,986,048  | 10.3%           | \$8,383,861  | 18.3%           | \$9,247,213  | 19.2%           | \$9,193,549  | 19.2%          |
| Grand Total                    | \$29,018,432 |                 | \$45,716,075 |                 | \$48,122,858 | 5%              | \$47,911,453 |                |

|                                                                        | FY1999 | FY2006 | FY2008 | FY2009 |
|------------------------------------------------------------------------|--------|--------|--------|--------|
| Student Instructional Expenditures (Academic Achievement plus Support) | 70.8%  | 63.5%  | 60.8%  | 59.7%  |