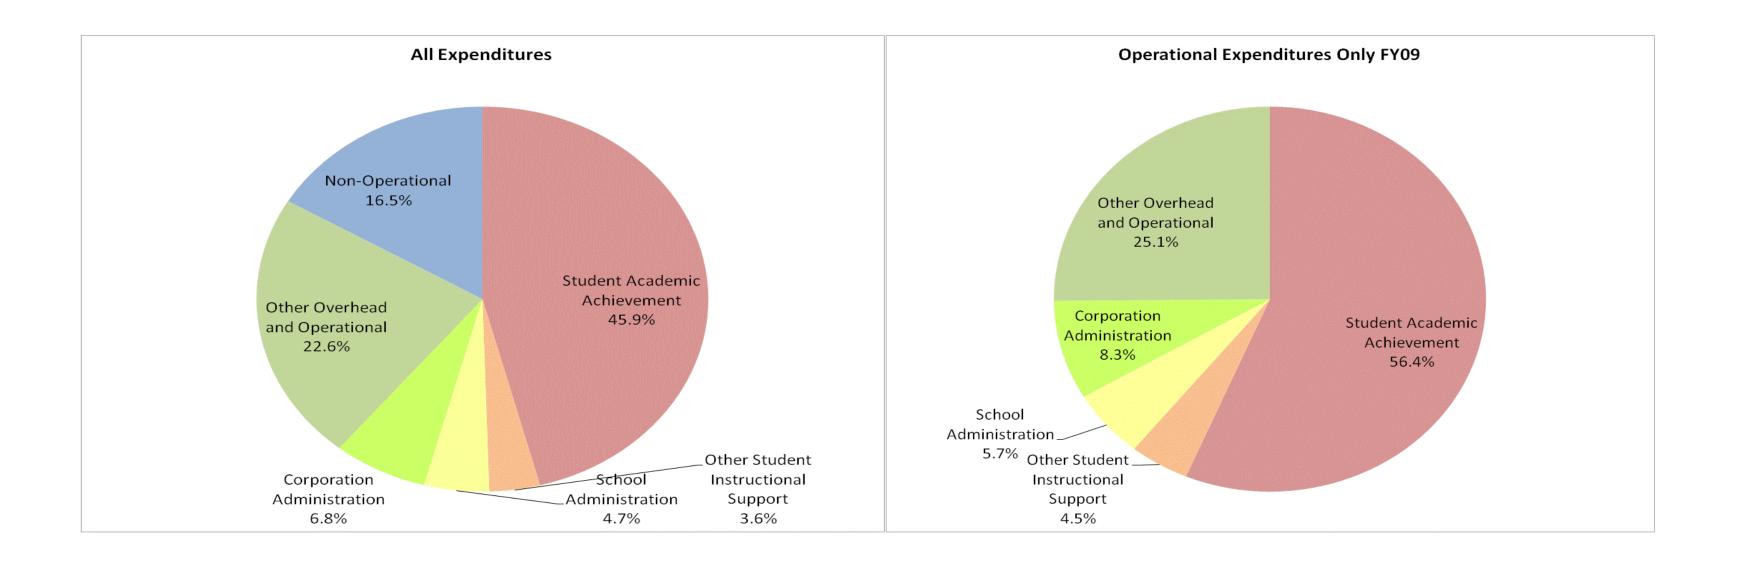

## School Corporation Expenditures by Expenditure Type Biannual Financial Report Data Springs Valley Com School Corp (6160)

|                     | F           | FY99 % of Total FY06 % of Total FY08 % of Total |             | FY09 % of Total |             |        |              |        |
|---------------------|-------------|-------------------------------------------------|-------------|-----------------|-------------|--------|--------------|--------|
| tructional Category | FY 1999     | Ехр                                             | FY 2006     | Ехр             | FY 2008     | Exp    | FY 2009      | Ехр    |
| demic Achievement   | \$3,892,819 | 51.3%                                           | \$5,549,886 | 58.6%           | \$5,160,603 | 52.6%  | \$4,800,104  | 46.1%  |
| structional Support | \$506,772   | 6.7%                                            | \$660,021   | 7.0%            | \$790,789   | 8.1%   | \$866,308    | 8.3%   |
| ad and Operational  | \$1,637,761 | 21.6%                                           | \$2,217,642 | 23.4%           | \$2,568,047 | 26.2%  | \$3,025,494  | 29.0%  |
| Nonoperational      | \$1,554,019 | 20.5%                                           | \$1,041,058 | 11.0%           | \$1,299,852 | 13.2%  | \$1,725,782  | 16.6%  |
| Grand Total         | \$7,591,371 |                                                 | \$9,468,607 |                 | \$9,819,291 | 10%    | \$10,417,689 |        |
|                     |             |                                                 |             |                 |             |        |              |        |
|                     |             |                                                 |             |                 |             |        |              |        |
|                     |             | FY1999                                          |             | FY2006          |             | FY2008 |              | FY2009 |
| ment plus Support)  |             | 58.0%                                           |             | 65.6%           |             | 60.6%  |              | 54.4%  |
|                     |             |                                                 |             |                 |             |        |              |        |