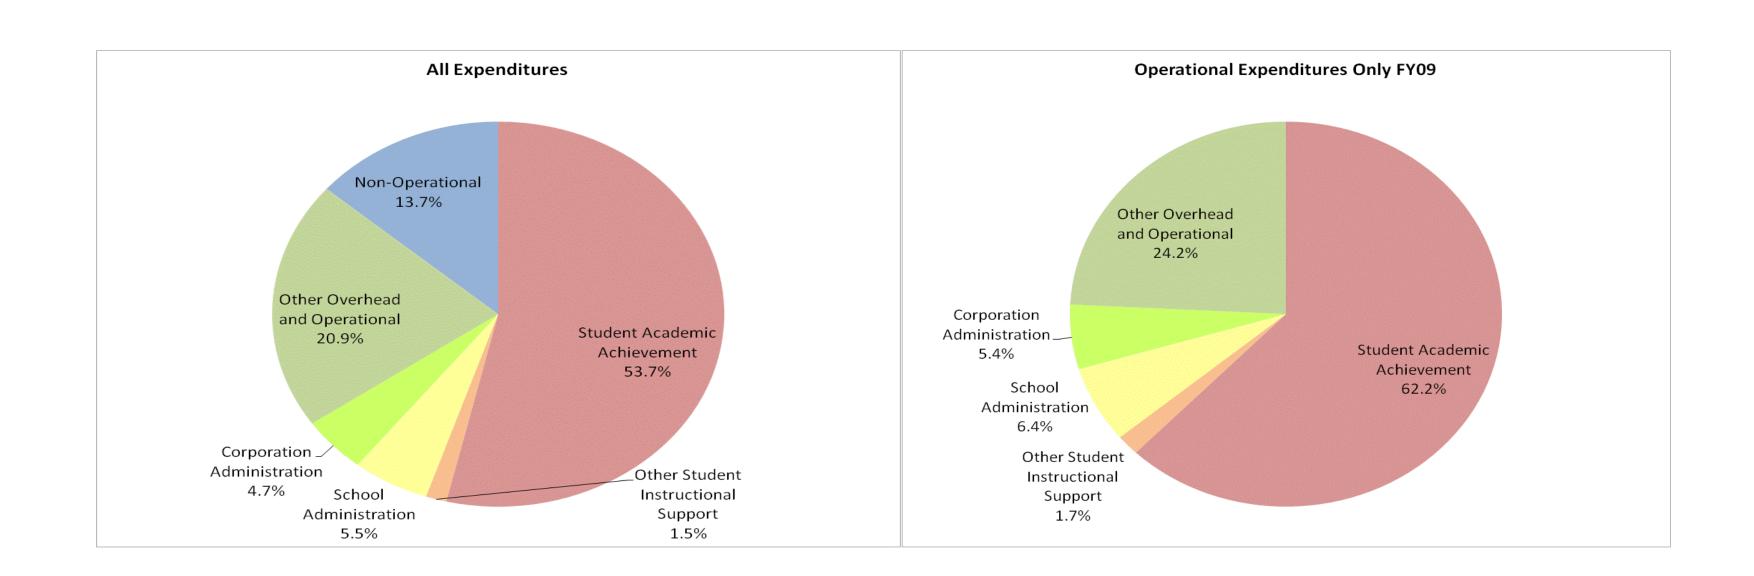

## **Spencer-Owen Community Schools (6195)**

|                                |              | FY99 % of Total |              | FY06 % of Total | F            | Y08 % of Total | F            | Y09 % of Total |
|--------------------------------|--------------|-----------------|--------------|-----------------|--------------|----------------|--------------|----------------|
| Student Instructional Category | FY 1999      | Exp             | FY 2006      | Exp             | FY 2008      | Exp            | FY 2009      | Ехр            |
| Student Academic Achievement   | \$12,433,897 | 43.0%           | \$16,303,977 | 52.1%           | \$17,415,260 | 55.2%          | \$17,215,502 | 53.7%          |
| Student Instructional Support  | \$1,303,585  | 4.5%            | \$2,031,217  | 6.5%            | \$2,056,542  | 6.5%           | \$2,241,185  | 7.0%           |
| Overhead and Operational       | \$3,946,406  | 13.6%           | \$6,936,460  | 22.2%           | \$7,456,937  | 23.6%          | \$8,204,533  | 25.6%          |
| Nonoperational                 | \$11,252,445 | 38.9%           | \$6,006,687  | 19.2%           | \$4,608,457  | 14.6%          | \$4,399,467  | 13.7%          |
| Grand Total                    | \$28,936,333 |                 | \$31,278,341 |                 | \$31,537,195 | 3%             | \$32,060,688 |                |