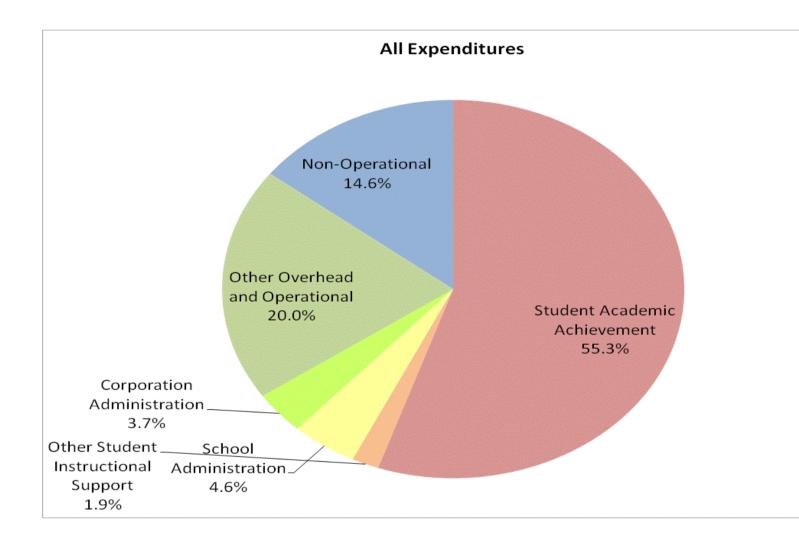

## School Corporation Expenditures by Expenditure Type Biannual Financial Report Data Southwestern-Jefferson Co Con (4000)

|             | F            | Y99 % of Total | I            | FY06 % of Total | FY           | '08 % of Total |              | FY09 % of Total |
|-------------|--------------|----------------|--------------|-----------------|--------------|----------------|--------------|-----------------|
| I Category  | FY 1999      | Ехр            | FY 2006      | Ехр             | FY 2008      | Exp            | FY 2009      | Exp             |
| hievement   | \$6,005,214  | 57.3%          | \$8,827,714  | 62.0%           | \$7,892,328  | 57.6%          | \$8,430,305  | 55.3%           |
| al Support  | \$609,946    | 5.8%           | \$833,890    | 5.9%            | \$869,585    | 6.4%           | \$990,002    | 6.5%            |
| Operational | \$2,556,864  | 24.4%          | \$3,431,846  | 24.1%           | \$3,421,400  | 25.0%          | \$3,612,372  | 23.7%           |
| operational | \$1,310,747  | 12.5%          | \$1,152,344  | 8.1%            | \$1,510,617  | 11.0%          | \$2,219,168  | 14.6%           |
| irand Total | \$10,482,771 |                | \$14,245,794 |                 | \$13,693,930 | 7%             | \$15,251,847 |                 |
|             |              |                |              |                 |              |                |              |                 |
|             |              |                |              |                 |              |                |              |                 |
|             |              | FY1999         |              | FY2006          |              | FY2008         |              | FY2009          |
| s Support)  |              | 63.1%          |              | 67.8%           |              | 64.0%          |              | 61.8%           |
|             |              |                |              |                 |              |                |              |                 |