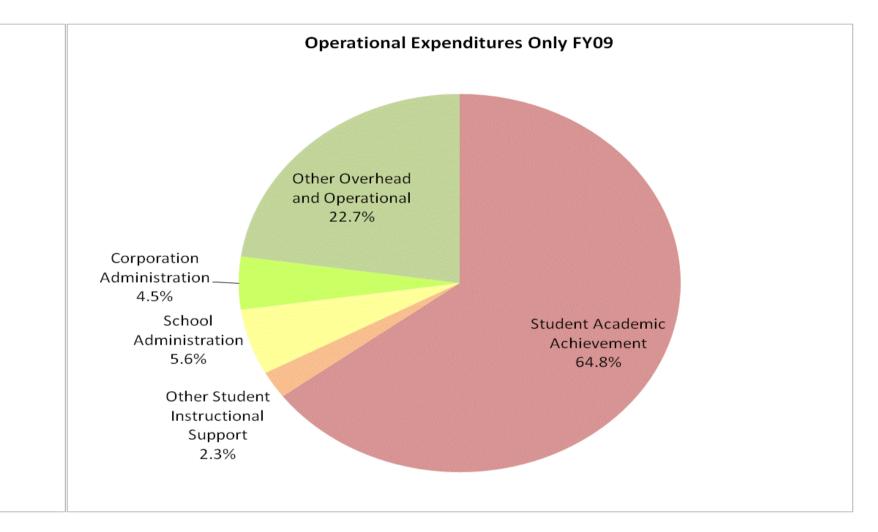

## School Corporation Expenditures by Expenditure Type Biannual Financial Report Data Southwestern-Jefferson Co Con (4000)

|             | F            | Y99 % of Total | I            | FY06 % of Total | FY           | '08 % of Total |              | FY09 % of Total |
|-------------|--------------|----------------|--------------|-----------------|--------------|----------------|--------------|-----------------|
| I Category  | FY 1999      | Ехр            | FY 2006      | Ехр             | FY 2008      | Exp            | FY 2009      | Exp             |
| hievement   | \$6,005,214  | 57.3%          | \$8,827,714  | 62.0%           | \$7,892,328  | 57.6%          | \$8,430,305  | 55.3%           |
| al Support  | \$609,946    | 5.8%           | \$833,890    | 5.9%            | \$869,585    | 6.4%           | \$990,002    | 6.5%            |
| Operational | \$2,556,864  | 24.4%          | \$3,431,846  | 24.1%           | \$3,421,400  | 25.0%          | \$3,612,372  | 23.7%           |
| operational | \$1,310,747  | 12.5%          | \$1,152,344  | 8.1%            | \$1,510,617  | 11.0%          | \$2,219,168  | 14.6%           |
| irand Total | \$10,482,771 |                | \$14,245,794 |                 | \$13,693,930 | 7%             | \$15,251,847 |                 |
|             |              |                |              |                 |              |                |              |                 |
|             |              |                |              |                 |              |                |              |                 |
|             |              | FY1999         |              | FY2006          |              | FY2008         |              | FY2009          |
| s Support)  |              | 63.1%          |              | 67.8%           |              | 64.0%          |              | 61.8%           |
|             |              |                |              |                 |              |                |              |                 |