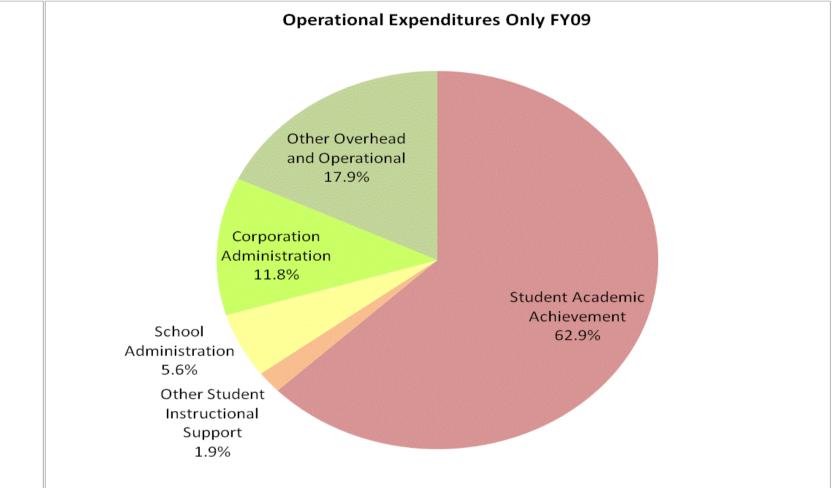

## School Corporation Expenditures by Expenditure Type Biannual Financial Report Data Southwest Dubois Co Sch Corp (2110)

|            |              | FY99 % of Total |              | FY06 % of Total |              | FY08 % of Total |              | FY09 % of Total |
|------------|--------------|-----------------|--------------|-----------------|--------------|-----------------|--------------|-----------------|
|            |              |                 |              |                 |              | FTUO % OF TOLAT |              |                 |
| Category   | FY 1999      | Ехр             | FY 2006      | Ехр             | FY 2008      | Ехр             | FY 2009      | Ехр             |
| nievement  | \$7,602,161  | 57.9%           | \$11,576,914 | 61.9%           | \$10,694,027 | 58.3%           | \$10,368,477 | 55.8%           |
| al Support | \$701,016    | 5.3%            | \$1,116,313  | 6.0%            | \$1,068,965  | 5.8%            | \$1,175,892  | 6.3%            |
| perational | \$2,224,914  | 16.9%           | \$3,248,833  | 17.4%           | \$4,292,056  | 23.4%           | \$4,725,041  | 25.4%           |
| perational | \$2,601,648  | 19.8%           | \$2,769,636  | 14.8%           | \$2,301,569  | 12.5%           | \$2,298,317  | 12.4%           |
| rand Total | \$13,129,740 |                 | \$18,711,696 |                 | \$18,356,617 | -1%             | \$18,567,727 |                 |
|            |              |                 |              |                 |              |                 |              |                 |
|            |              |                 |              |                 |              |                 |              |                 |
|            |              | FY1999          |              | FY2006          |              | FY2008          |              | FY2009          |
| s Support) |              | 63.2%           |              | 67.8%           |              | 64.1%           |              | 62.2%           |
|            |              |                 |              |                 |              |                 |              |                 |