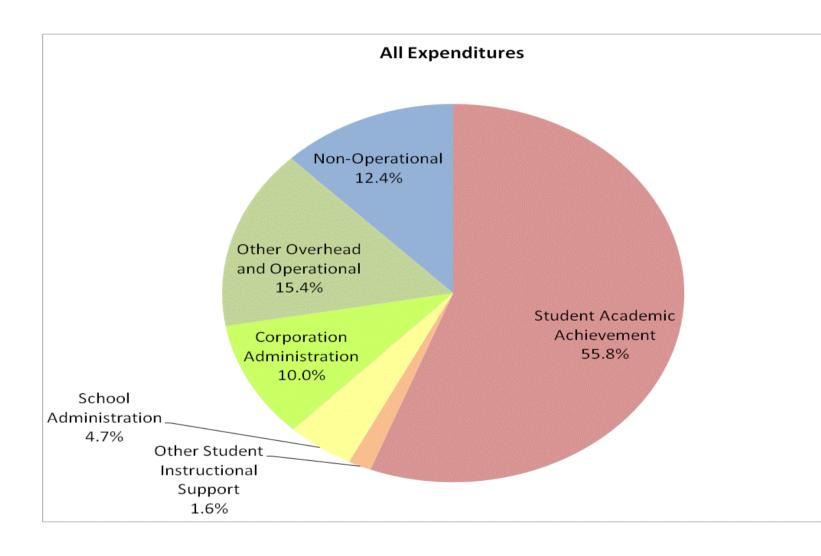

## School Corporation Expenditures by Expenditure Type Biannual Financial Report Data Southwest Dubois Co Sch Corp (2110)

|            |              | FY99 % of Total |              | FY06 % of Total |              | FY08 % of Total |              | FY09 % of Total |
|------------|--------------|-----------------|--------------|-----------------|--------------|-----------------|--------------|-----------------|
|            |              |                 |              |                 |              | FTUO % OF TOLAT |              |                 |
| Category   | FY 1999      | Ехр             | FY 2006      | Ехр             | FY 2008      | Ехр             | FY 2009      | Ехр             |
| nievement  | \$7,602,161  | 57.9%           | \$11,576,914 | 61.9%           | \$10,694,027 | 58.3%           | \$10,368,477 | 55.8%           |
| al Support | \$701,016    | 5.3%            | \$1,116,313  | 6.0%            | \$1,068,965  | 5.8%            | \$1,175,892  | 6.3%            |
| perational | \$2,224,914  | 16.9%           | \$3,248,833  | 17.4%           | \$4,292,056  | 23.4%           | \$4,725,041  | 25.4%           |
| perational | \$2,601,648  | 19.8%           | \$2,769,636  | 14.8%           | \$2,301,569  | 12.5%           | \$2,298,317  | 12.4%           |
| rand Total | \$13,129,740 |                 | \$18,711,696 |                 | \$18,356,617 | -1%             | \$18,567,727 |                 |
|            |              |                 |              |                 |              |                 |              |                 |
|            |              |                 |              |                 |              |                 |              |                 |
|            |              | FY1999          |              | FY2006          |              | FY2008          |              | FY2009          |
| s Support) |              | 63.2%           |              | 67.8%           |              | 64.1%           |              | 62.2%           |
|            |              |                 |              |                 |              |                 |              |                 |