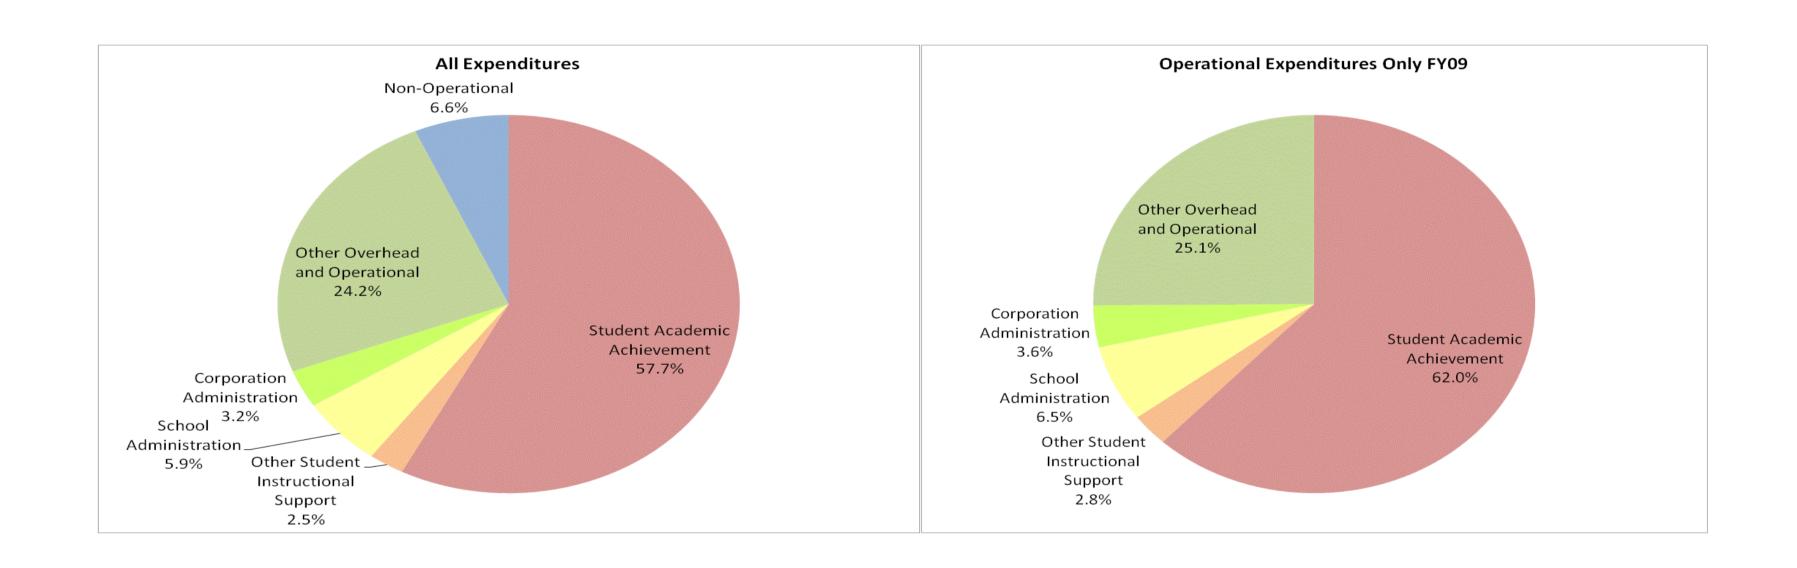

## Southern Wells Com Schools (8425)

|                                |             | FY99 % of Total |             | FY06 % of Total | FY08 % of Total |       | FY09 % of Tota |       |
|--------------------------------|-------------|-----------------|-------------|-----------------|-----------------|-------|----------------|-------|
| Student Instructional Category | FY 1999     | Exp             | FY 2006     | Exp             | FY 2008         | Exp   | FY 2009        | Exp   |
| Student Academic Achievement   | \$3,206,454 | 60.8%           | \$3,910,501 | 58.7%           | \$3,907,707     | 56.5% | \$4,053,628    | 57.7% |
| Student Instructional Support  | \$392,616   | 7.4%            | \$481,205   | 7.2%            | \$488,940       | 7.1%  | \$587,182      | 8.4%  |
| Overhead and Operational       | \$1,335,176 | 25.3%           | \$1,862,519 | 28.0%           | \$1,971,854     | 28.5% | \$1,924,284    | 27.4% |
| Nonoperational                 | \$339,839   | 6.4%            | \$408,783   | 6.1%            | \$542,852       | 7.9%  | \$465,836      | 6.6%  |
| Grand Total                    | \$5,274,085 |                 | \$6,663,009 |                 | \$6,911,353     | 6%    | \$7,030,931    |       |

|                                                                        | FY1999 | FY2006 | FY2008 | FY2009 |
|------------------------------------------------------------------------|--------|--------|--------|--------|
| Student Instructional Expenditures (Academic Achievement plus Support) | 68.2%  | 65.9%  | 63.6%  | 66.0%  |