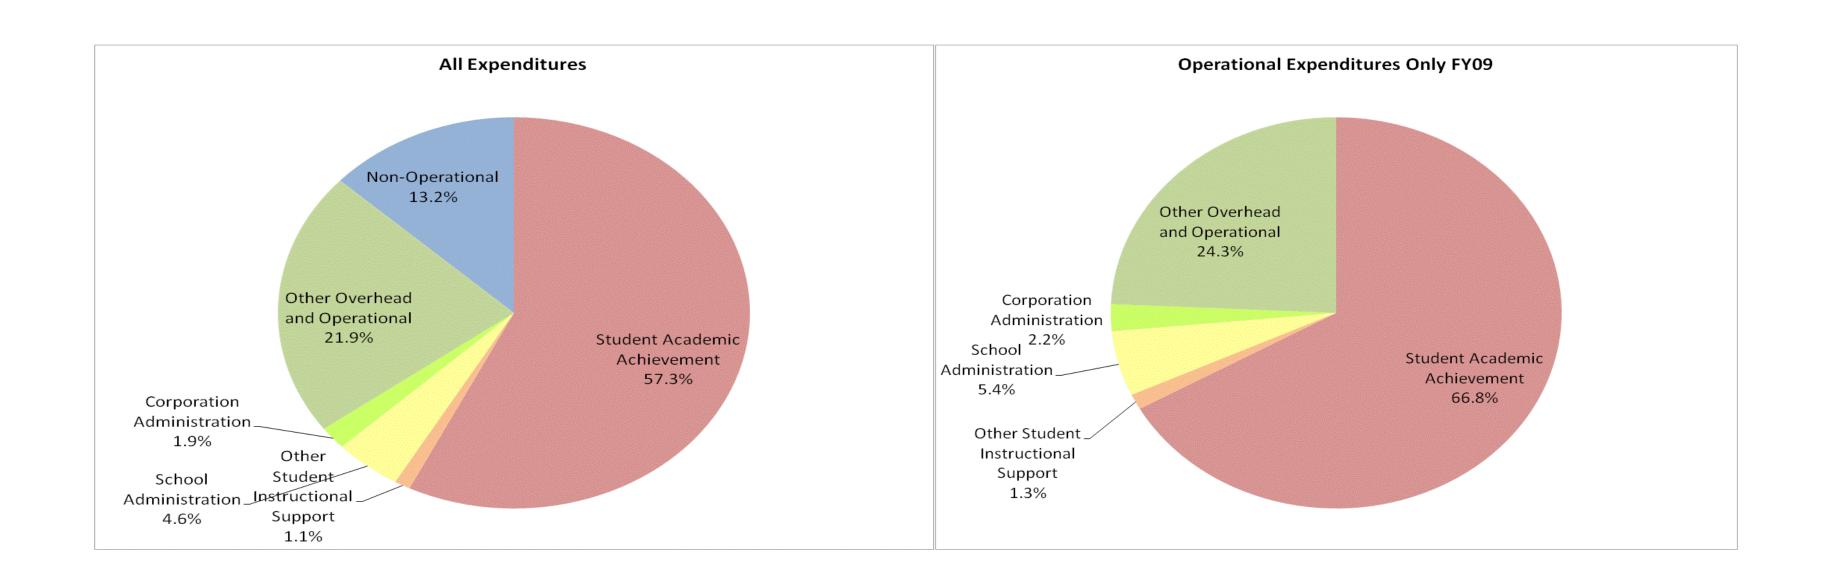

## School Corporation Expenditures by Expenditure Type Biannual Financial Report Data Southeastern School Corp (815)

## Southeastern School Corp (815)

|                                | FY99 % of Total |       | F            | FY06 % of Total FY08 % |              | ∕08 % of Total | FY09 % o     |       |
|--------------------------------|-----------------|-------|--------------|------------------------|--------------|----------------|--------------|-------|
| Student Instructional Category | FY 1999         | Exp   | FY 2006      | Exp                    | FY 2008      | Exp            | FY 2009      | Exp   |
| Student Academic Achievement   | \$6,829,463     | 60.5% | \$7,701,495  | 57.0%                  | \$7,788,052  | 56.1%          | \$8,217,363  | 57.3% |
| Student Instructional Support  | \$598,349       | 5.3%  | \$818,294    | 6.1%                   | \$823,241    | 5.9%           | \$817,081    | 5.7%  |
| Overhead and Operational       | \$2,286,243     | 20.3% | \$3,096,310  | 22.9%                  | \$3,444,652  | 24.8%          | \$3,417,015  | 23.8% |
| Nonoperational                 | \$1,575,896     | 14.0% | \$1,885,275  | 14.0%                  | \$1,832,638  | 13.2%          | \$1,888,724  | 13.2% |
| Grand Total                    | \$11,289,951    |       | \$13,501,373 |                        | \$13,888,584 | 6%             | \$14,340,183 |       |

|                                                                        | FY1999 | FY2006 | FY2008 | FY2009 |
|------------------------------------------------------------------------|--------|--------|--------|--------|
| Student Instructional Expenditures (Academic Achievement plus Support) | 65.8%  | 63.1%  | 62.0%  | 63.0%  |