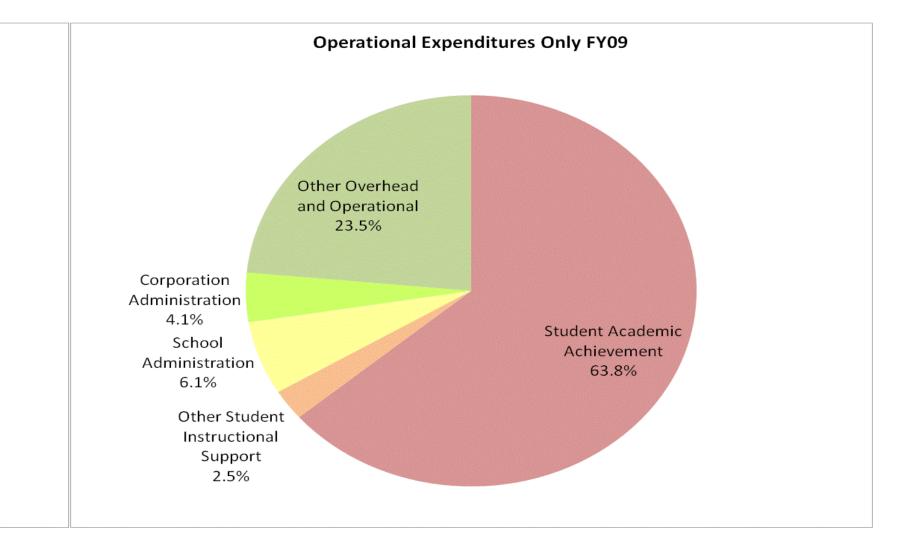

## School Corporation Expenditures by Expenditure Type **Biannual Financial Report Data** South Ripley Com Sch Corp (6865)

|                                  |             | FY99 % of Total |              | FY06 % of Total | F            | FY08 % of Total |              | FY09 % of Total |
|----------------------------------|-------------|-----------------|--------------|-----------------|--------------|-----------------|--------------|-----------------|
| Student Instructional Category   | FY 1999     | Ехр             | FY 2006      | Ехр             | FY 2008      | Ехр             | FY 2009      | Exp             |
| Student Academic Achievement     | \$5,263,375 | 59.4%           | \$6,888,038  | 59.4%           | \$6,835,069  | 53.0%           | \$7,306,173  | 57.2%           |
| Student Instructional Support    | \$572,285   | 6.5%            | \$892,384    | 7.7%            | \$927,679    | 7.2%            | \$968,997    | 7.6%            |
| Overhead and Operational         | \$2,226,332 | 25.1%           | \$2,907,670  | 25.1%           | \$3,168,995  | 24.6%           | \$3,180,715  | 24.9%           |
| Nonoperational                   | \$793,205   | 9.0%            | \$899,048    | 7.8%            | \$1,968,255  | 15.3%           | \$1,315,380  | 10.3%           |
| Grand Total                      | \$8,855,197 |                 | \$11,587,141 |                 | \$12,899,998 | 10%             | \$12,771,265 |                 |
|                                  |             |                 |              |                 |              |                 |              |                 |
|                                  |             |                 |              |                 |              |                 |              |                 |
|                                  |             |                 |              |                 |              |                 |              |                 |
|                                  |             | FY1999          |              | FY2006          |              | FY2008          |              | FY2009          |
| ademic Achievement plus Support) |             | 65.9%           |              | 67.1%           |              | 60.2%           |              | 64.8%           |
|                                  |             |                 |              |                 |              |                 |              |                 |