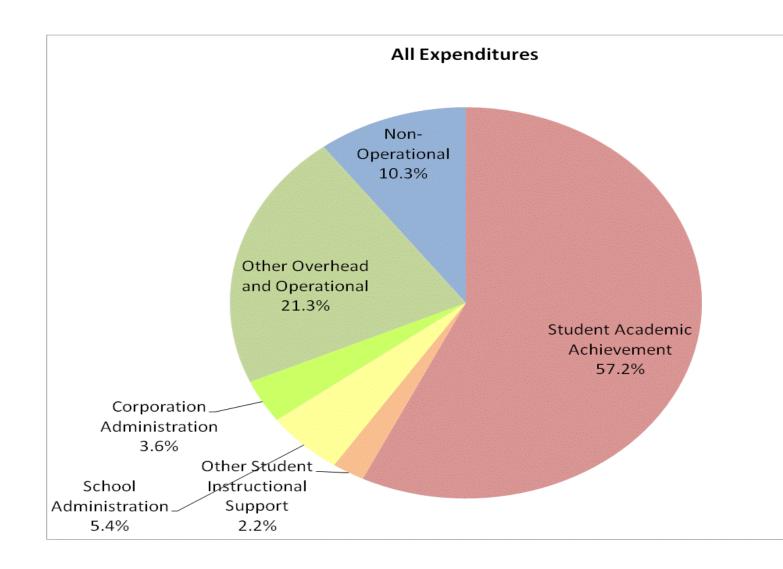

## School Corporation Expenditures by Expenditure Type **Biannual Financial Report Data** South Ripley Com Sch Corp (6865)

|                                  |             | FY99 % of Total |              | FY06 % of Total | F            | FY08 % of Total |              | FY09 % of Total |
|----------------------------------|-------------|-----------------|--------------|-----------------|--------------|-----------------|--------------|-----------------|
| Student Instructional Category   | FY 1999     | Ехр             | FY 2006      | Ехр             | FY 2008      | Ехр             | FY 2009      | Exp             |
| Student Academic Achievement     | \$5,263,375 | 59.4%           | \$6,888,038  | 59.4%           | \$6,835,069  | 53.0%           | \$7,306,173  | 57.2%           |
| Student Instructional Support    | \$572,285   | 6.5%            | \$892,384    | 7.7%            | \$927,679    | 7.2%            | \$968,997    | 7.6%            |
| Overhead and Operational         | \$2,226,332 | 25.1%           | \$2,907,670  | 25.1%           | \$3,168,995  | 24.6%           | \$3,180,715  | 24.9%           |
| Nonoperational                   | \$793,205   | 9.0%            | \$899,048    | 7.8%            | \$1,968,255  | 15.3%           | \$1,315,380  | 10.3%           |
| Grand Total                      | \$8,855,197 |                 | \$11,587,141 |                 | \$12,899,998 | 10%             | \$12,771,265 |                 |
|                                  |             |                 |              |                 |              |                 |              |                 |
|                                  |             |                 |              |                 |              |                 |              |                 |
|                                  |             |                 |              |                 |              |                 |              |                 |
|                                  |             | FY1999          |              | FY2006          |              | FY2008          |              | FY2009          |
| ademic Achievement plus Support) |             | 65.9%           |              | 67.1%           |              | 60.2%           |              | 64.8%           |
|                                  |             |                 |              |                 |              |                 |              |                 |