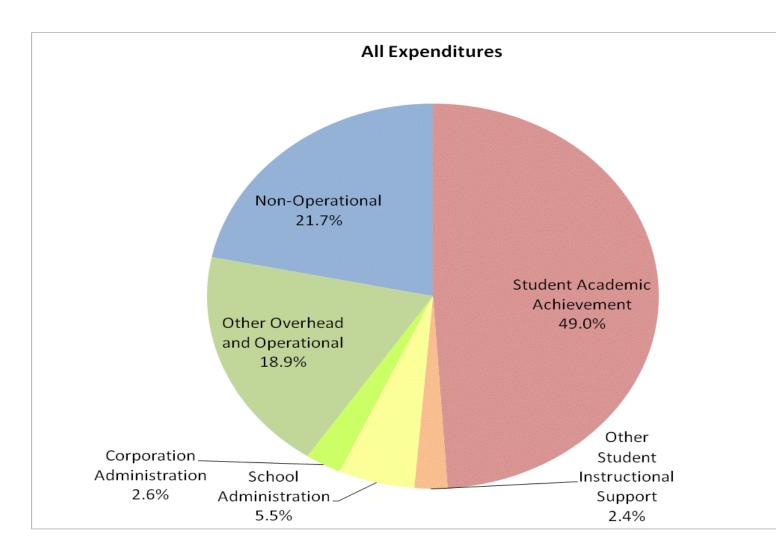

## School Corporation Expenditures by Expenditure Type Biannual Financial Report Data South Putnam Community Schools (6705)

|             | FY           | 99 % of Total | FY           | '06 % of Total | FYO          | 8 % of Total | F            | Y09 % of Total |
|-------------|--------------|---------------|--------------|----------------|--------------|--------------|--------------|----------------|
| al Category | FY 1999      | Ехр           | FY 2006      | Exp            | FY 2008      | Exp          | FY 2009      | Exp            |
| chievement  | \$5,025,206  | 49.2%         | \$6,897,437  | 42.3%          | \$6,490,401  | 47.0%        | \$6,869,282  | 49.0%          |
| nal Support | \$820,061    | 8.0%          | \$1,399,099  | 8.6%           | \$1,090,210  | 7.9%         | \$1,096,738  | 7.8%           |
| Operational | \$2,509,880  | 24.6%         | \$3,094,371  | 19.0%          | \$3,235,982  | 23.4%        | \$3,012,665  | 21.5%          |
| operational | \$1,862,534  | 18.2%         | \$4,897,245  | 30.1%          | \$2,995,260  | 21.7%        | \$3,050,852  | 21.7%          |
| Grand Total | \$10,217,681 |               | \$16,288,152 |                | \$13,811,853 | -14%         | \$14,029,537 |                |
|             |              |               |              |                |              |              |              |                |
|             |              |               |              |                |              |              |              |                |
|             |              | FY1999        |              | FY2006         |              | FY2008       |              | FY2009         |
| is Support) |              | 57.2%         |              | 50.9%          |              | 54.9%        |              | 56.8%          |
|             |              |               |              |                |              |              |              |                |