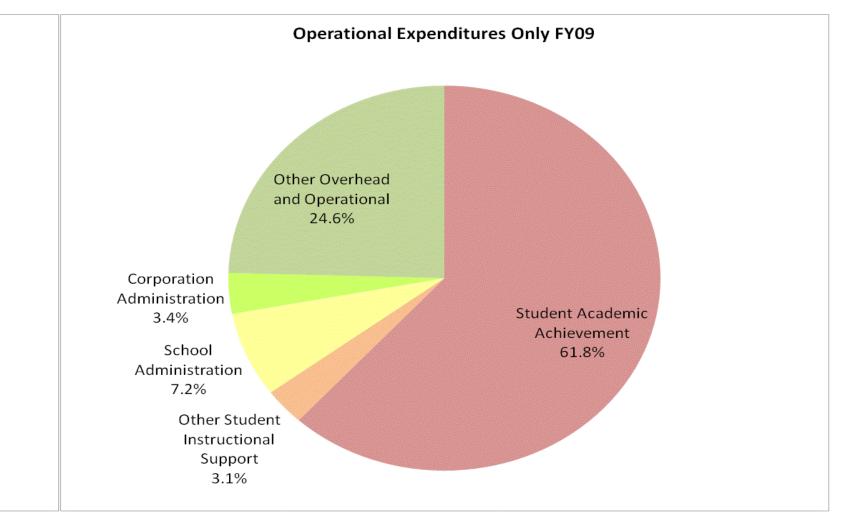

## School Corporation Expenditures by Expenditure Type Biannual Financial Report Data South Putnam Community Schools (6705)

|             | FY           | 99 % of Total | FY           | '06 % of Total | FYO          | 8 % of Total | F            | Y09 % of Total |
|-------------|--------------|---------------|--------------|----------------|--------------|--------------|--------------|----------------|
| al Category | FY 1999      | Ехр           | FY 2006      | Exp            | FY 2008      | Exp          | FY 2009      | Exp            |
| chievement  | \$5,025,206  | 49.2%         | \$6,897,437  | 42.3%          | \$6,490,401  | 47.0%        | \$6,869,282  | 49.0%          |
| nal Support | \$820,061    | 8.0%          | \$1,399,099  | 8.6%           | \$1,090,210  | 7.9%         | \$1,096,738  | 7.8%           |
| Operational | \$2,509,880  | 24.6%         | \$3,094,371  | 19.0%          | \$3,235,982  | 23.4%        | \$3,012,665  | 21.5%          |
| operational | \$1,862,534  | 18.2%         | \$4,897,245  | 30.1%          | \$2,995,260  | 21.7%        | \$3,050,852  | 21.7%          |
| Grand Total | \$10,217,681 |               | \$16,288,152 |                | \$13,811,853 | -14%         | \$14,029,537 |                |
|             |              |               |              |                |              |              |              |                |
|             |              |               |              |                |              |              |              |                |
|             |              | FY1999        |              | FY2006         |              | FY2008       |              | FY2009         |
| is Support) |              | 57.2%         |              | 50.9%          |              | 54.9%        |              | 56.8%          |
|             |              |               |              |                |              |              |              |                |