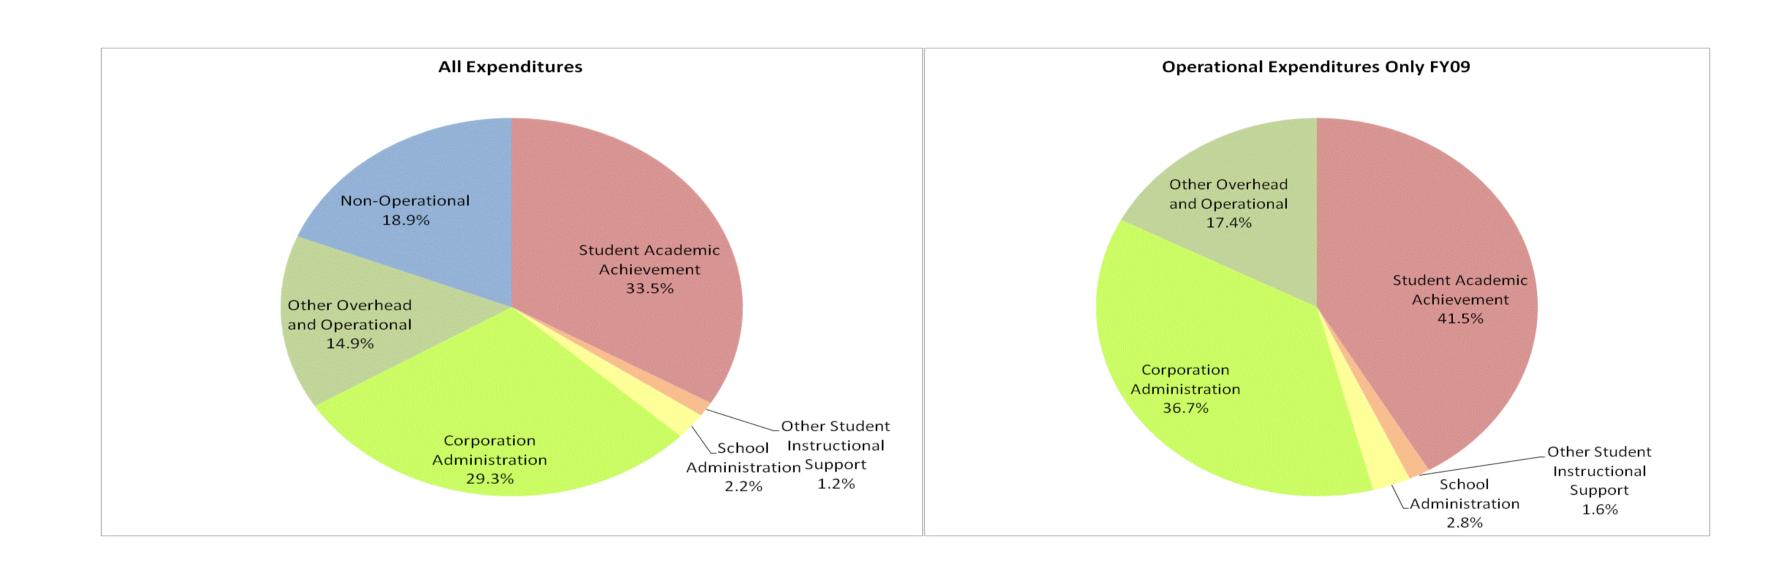

## South Madison Com Sch Corp (5255)

|                                |              | FY99 % of Total |              | FY06 % of Total |              | FY08 % of Total | F            | Y09 % of Total |
|--------------------------------|--------------|-----------------|--------------|-----------------|--------------|-----------------|--------------|----------------|
| Student Instructional Category | FY 1999      | Ехр             | FY 2006      | Ехр             | FY 2008      | Exp             | FY 2009      | Exp            |
| Student Academic Achievement   | \$12,790,902 | 57.5%           | \$21,066,118 | 47.0%           | \$16,563,811 | 42.4%           | \$13,907,759 | 33.5%          |
| Student Instructional Support  | \$1,280,844  | 5.8%            | \$2,089,095  | 4.7%            | \$1,751,184  | 4.5%            | \$1,447,543  | 3.5%           |
| Overhead and Operational       | \$4,576,500  | 20.6%           | \$7,912,422  | 17.7%           | \$13,252,811 | 34.0%           | \$18,356,644 | 44.2%          |
| Nonoperational                 | \$3,583,634  | 16.1%           | \$13,719,533 | 30.6%           | \$7,454,478  | 19.1%           | \$7,847,522  | 18.9%          |
| Grand Total                    | \$22,231,880 |                 | \$44,787,168 |                 | \$39,022,283 | -7%             | \$41,559,469 |                |

|                                                                        | FY1999 | FY2006 | FY2008 | FY2009 |
|------------------------------------------------------------------------|--------|--------|--------|--------|
| Student Instructional Expenditures (Academic Achievement plus Support) | 63.3%  | 51.7%  | 46.9%  | 36.9%  |