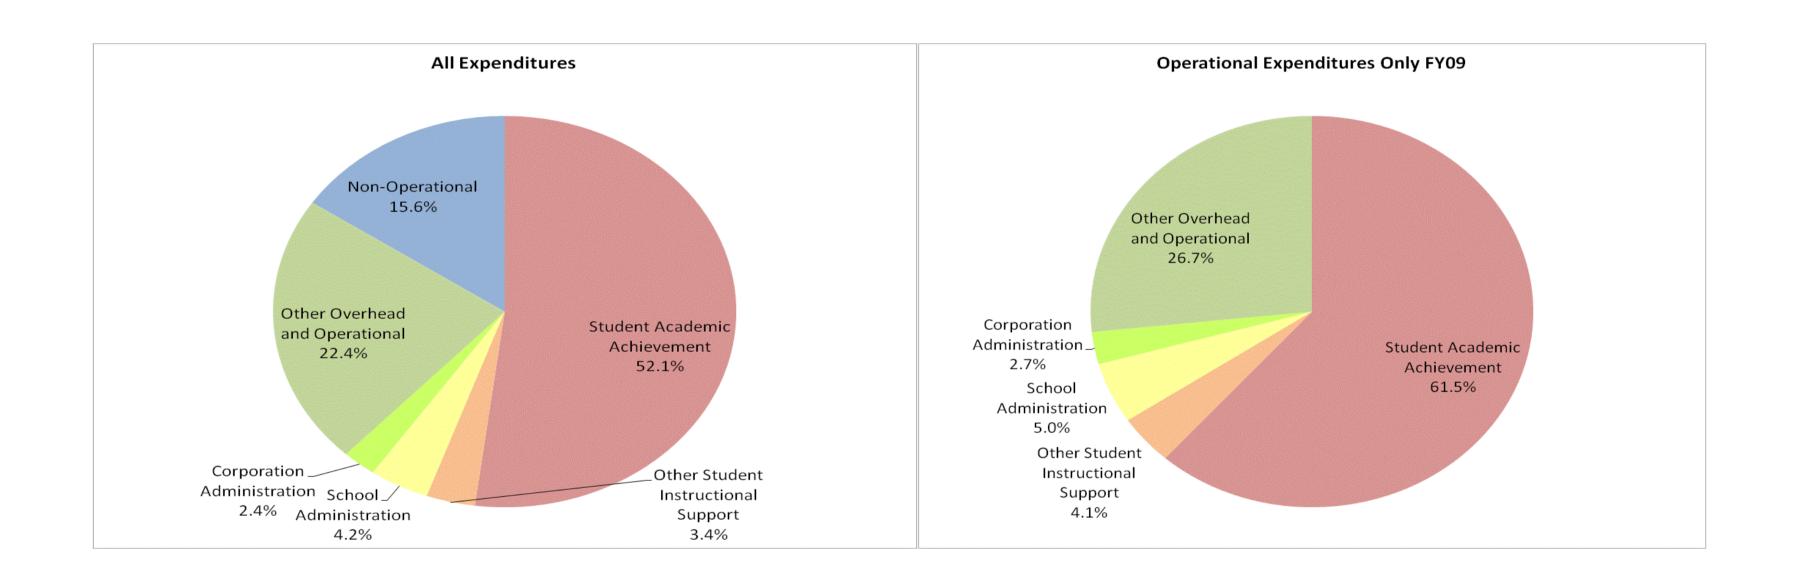

## **South Knox School Corp (4325)**

|                                | FY99 % of Total |       | 9 % of Total FY06 % of Total |       | FY08 % of Total |       | FY09 % of Total |       |
|--------------------------------|-----------------|-------|------------------------------|-------|-----------------|-------|-----------------|-------|
| Student Instructional Category | FY 1999         | Exp   | FY 2006                      | Ехр   | FY 2008         | Exp   | FY 2009         | Exp   |
| Student Academic Achievement   | \$4,088,883     | 26.8% | \$5,360,080                  | 51.5% | \$5,962,538     | 52.7% | \$5,868,441     | 52.1% |
| Student Instructional Support  | \$569,422       | 3.7%  | \$712,446                    | 6.8%  | \$801,842       | 7.1%  | \$854,907       | 7.6%  |
| Overhead and Operational       | \$1,862,604     | 12.2% | \$2,120,684                  | 20.4% | \$2,650,363     | 23.4% | \$2,786,970     | 24.7% |
| Nonoperational                 | \$8,756,730     | 57.3% | \$2,215,152                  | 21.3% | \$1,904,099     | 16.8% | \$1,757,733     | 15.6% |
| Grand Total                    | \$15,277,639    |       | \$10,408,362                 |       | \$11,318,841    | 8%    | \$11,268,051    |       |

|                                                                        | FY1999 | FY2006 | FY2008 | FY2009 |
|------------------------------------------------------------------------|--------|--------|--------|--------|
| Student Instructional Expenditures (Academic Achievement plus Support) | 30.5%  | 58.3%  | 59.8%  | 59.7%  |