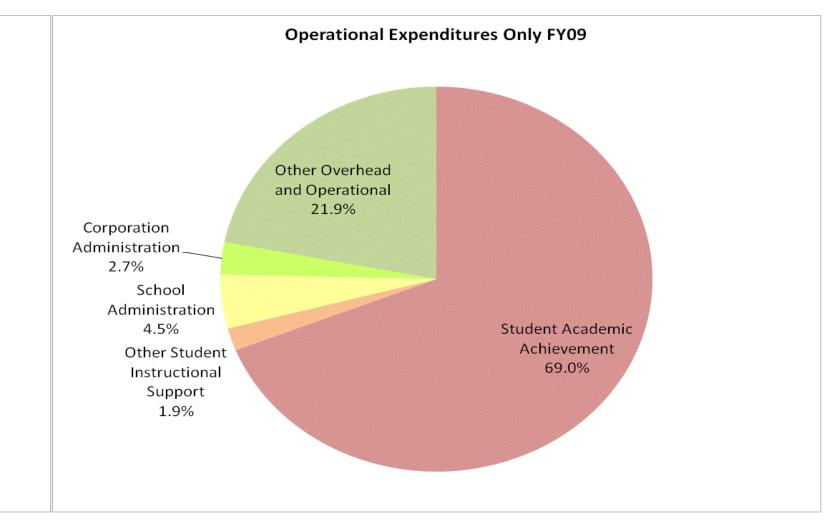

## School Corporation Expenditures by Expenditure Type Biannual Financial Report Data South Dearborn Com School Corp (1600)

|            |              | FY99 % of Total |              | FY06 % of Total |              | FY08 % of Total |              | FY09 % of Total |
|------------|--------------|-----------------|--------------|-----------------|--------------|-----------------|--------------|-----------------|
| I Category | FY 1999      | Ехр             | FY 2006      | Ехр             | FY 2008      | Ехр             | FY 2009      | Exp             |
| hievement  | \$12,188,295 | 50.5%           | \$15,985,264 | 60.5%           | \$16,811,161 | 57.0%           | \$17,260,865 | 57.7%           |
| al Support | \$1,221,982  | 5.1%            | \$1,683,398  | 6.4%            | \$1,661,165  | 5.6%            | \$1,586,661  | 5.3%            |
| perational | \$4,119,492  | 17.1%           | \$5,115,568  | 19.4%           | \$6,022,443  | 20.4%           | \$6,114,087  | 20.4%           |
| perational | \$6,620,552  | 27.4%           | \$3,650,160  | 13.8%           | \$4,981,011  | 16.9%           | \$4,964,218  | 16.6%           |
| ategorized | \$0          |                 | \$0          |                 | \$936,257    | n/a             | \$1,952,774  |                 |
| rand Total | \$24,150,322 |                 | \$26,434,391 |                 | \$30,412,037 | 21%             | \$31,878,606 |                 |
|            |              |                 |              |                 |              |                 |              |                 |
|            |              | FY1999          |              | FY2006          |              | FY2008          |              | FY2009          |
| s Support) |              | 55.5%           |              | 66.8%           |              | 62.7%           |              | 63.0%           |
|            |              |                 |              |                 |              |                 |              |                 |