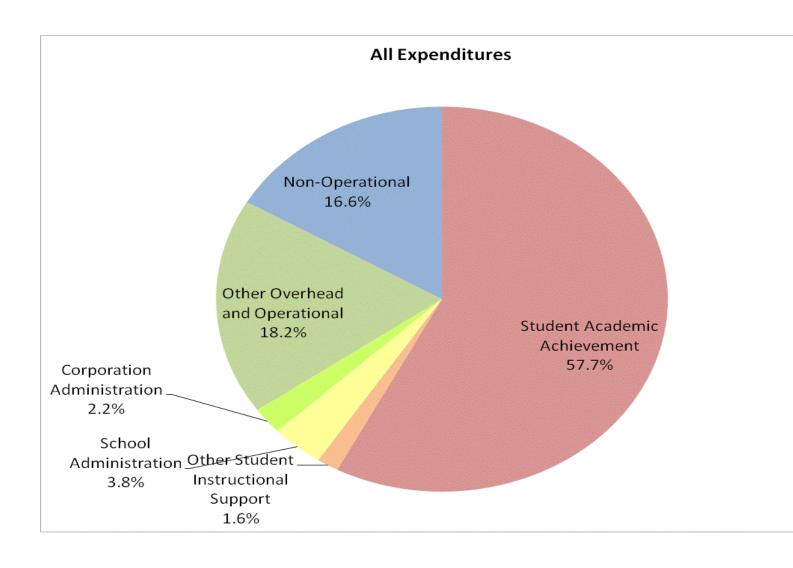

## School Corporation Expenditures by Expenditure Type Biannual Financial Report Data South Dearborn Com School Corp (1600)

|            |              | FY99 % of Total |              | FY06 % of Total |              | FY08 % of Total |              | FY09 % of Total |
|------------|--------------|-----------------|--------------|-----------------|--------------|-----------------|--------------|-----------------|
| I Category | FY 1999      | Ехр             | FY 2006      | Ехр             | FY 2008      | Ехр             | FY 2009      | Exp             |
| hievement  | \$12,188,295 | 50.5%           | \$15,985,264 | 60.5%           | \$16,811,161 | 57.0%           | \$17,260,865 | 57.7%           |
| al Support | \$1,221,982  | 5.1%            | \$1,683,398  | 6.4%            | \$1,661,165  | 5.6%            | \$1,586,661  | 5.3%            |
| perational | \$4,119,492  | 17.1%           | \$5,115,568  | 19.4%           | \$6,022,443  | 20.4%           | \$6,114,087  | 20.4%           |
| perational | \$6,620,552  | 27.4%           | \$3,650,160  | 13.8%           | \$4,981,011  | 16.9%           | \$4,964,218  | 16.6%           |
| ategorized | \$0          |                 | \$0          |                 | \$936,257    | n/a             | \$1,952,774  |                 |
| rand Total | \$24,150,322 |                 | \$26,434,391 |                 | \$30,412,037 | 21%             | \$31,878,606 |                 |
|            |              |                 |              |                 |              |                 |              |                 |
|            |              | FY1999          |              | FY2006          |              | FY2008          |              | FY2009          |
| s Support) |              | 55.5%           |              | 66.8%           |              | 62.7%           |              | 63.0%           |
|            |              |                 |              |                 |              |                 |              |                 |