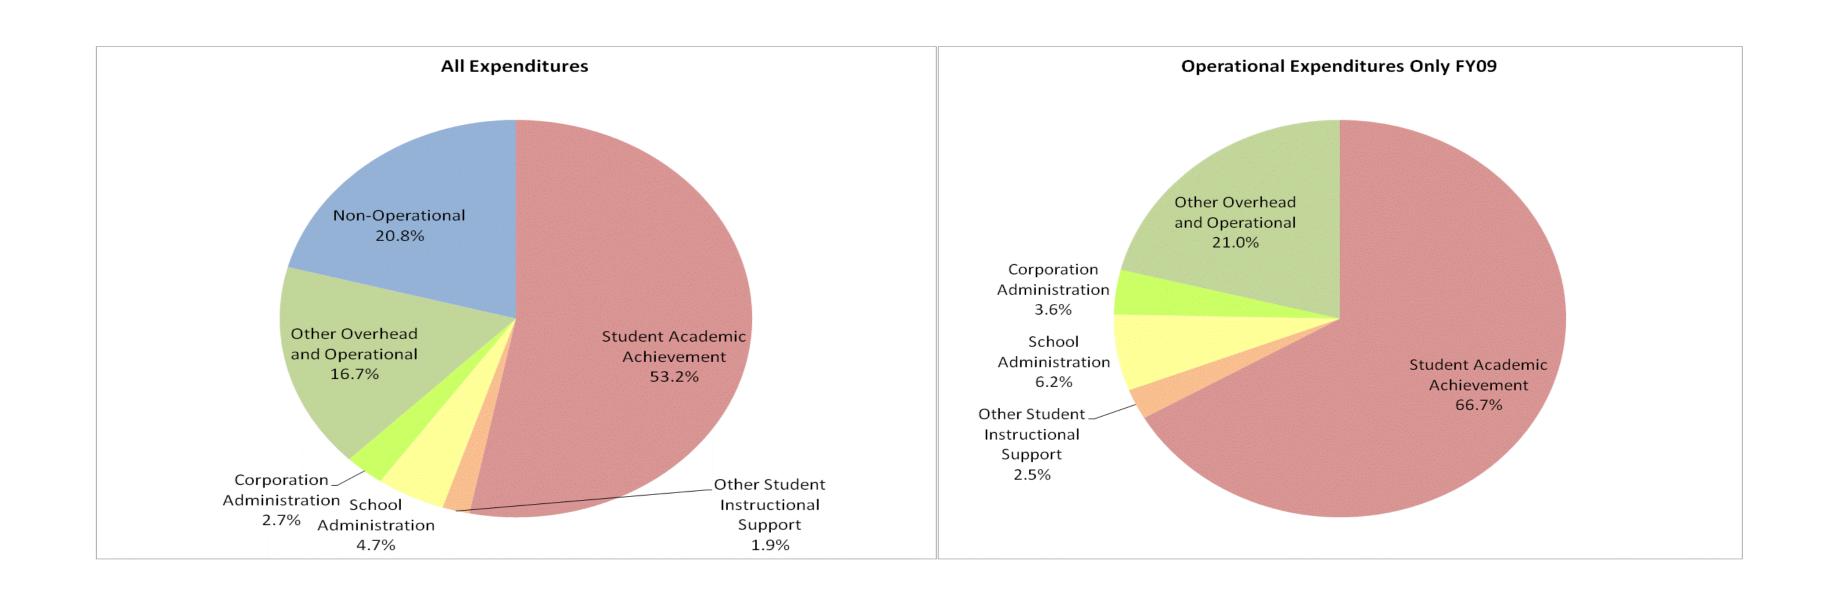

## South Adams Schools (35)

|                                | FY99 % of Total |       | FY06 % of Total |       | FY08 % of Total |       | F            | Y09 % of Total |
|--------------------------------|-----------------|-------|-----------------|-------|-----------------|-------|--------------|----------------|
| Student Instructional Category | FY 1999         | Exp   | FY 2006         | Exp   | FY 2008         | Exp   | FY 2009      | Exp            |
| Student Academic Achievement   | \$5,908,845     | 60.1% | \$6,464,115     | 53.1% | \$8,040,567     | 59.2% | \$8,254,427  | 53.2%          |
| Student Instructional Support  | \$684,217       | 7.0%  | \$1,036,767     | 8.5%  | \$1,089,156     | 8.0%  | \$1,020,848  | 6.6%           |
| Overhead and Operational       | \$2,104,443     | 21.4% | \$2,867,003     | 23.5% | \$3,328,338     | 24.5% | \$3,017,605  | 19.4%          |
| Nonoperational                 | \$1,128,522     | 11.5% | \$1,814,502     | 14.9% | \$1,120,914     | 8.3%  | \$3,232,438  | 20.8%          |
| Grand Total                    | \$9,826,028     |       | \$12,182,387    |       | \$13,578,975    | 27%   | \$15,525,318 |                |