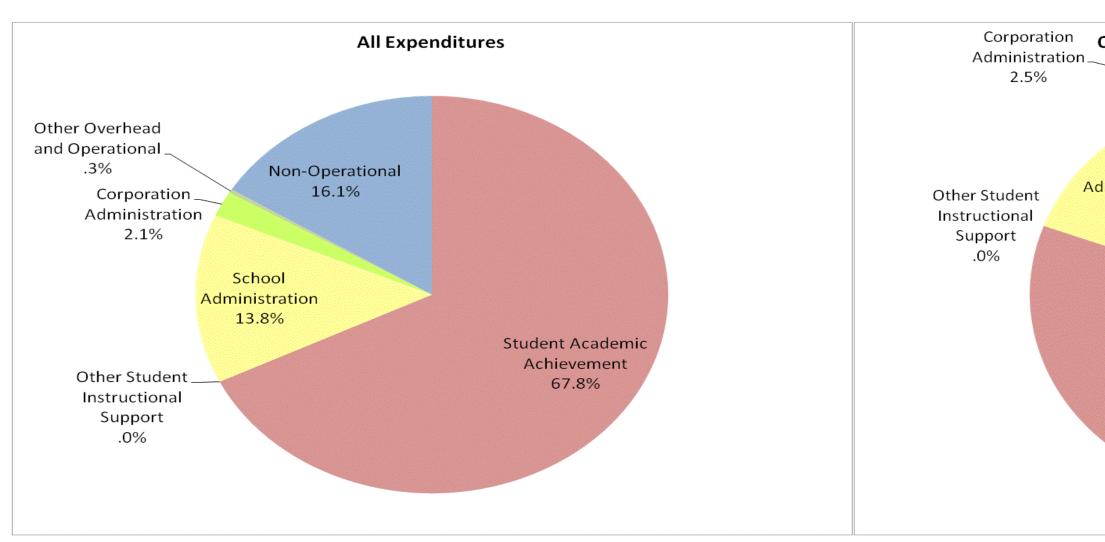

## Signature School Inc (9315)

|                                |         | FY99 % of Total |             | FY06 % of Total |             | FY08 % of Total |             | FY09 % of Total |  |
|--------------------------------|---------|-----------------|-------------|-----------------|-------------|-----------------|-------------|-----------------|--|
| Student Instructional Category | FY 1999 | Exp             | FY 2006     | Exp             | FY 2008     | Exp             | FY 2009     | Exp             |  |
| Student Academic Achievement   | \$0     |                 | \$1,314,651 | 74.1%           | \$1,351,953 | 69.0%           | \$1,475,128 | 67.8%           |  |
| Student Instructional Support  | \$0     |                 | \$266,764   | 15.0%           | \$280,604   | 14.3%           | \$299,249   | 13.8%           |  |
| Overhead and Operational       | \$0     |                 | \$59,927    | 3.4%            | \$47,272    | 2.4%            | \$51,170    | 2.4%            |  |
| Nonoperational                 | \$0     |                 | \$133,583   | 7.5%            | \$280,423   | 14.3%           | \$350,767   | 16.1%           |  |
| Grand Total                    | \$0     |                 | \$1,774,924 |                 | \$1,960,252 | 23%             | \$2,176,314 |                 |  |