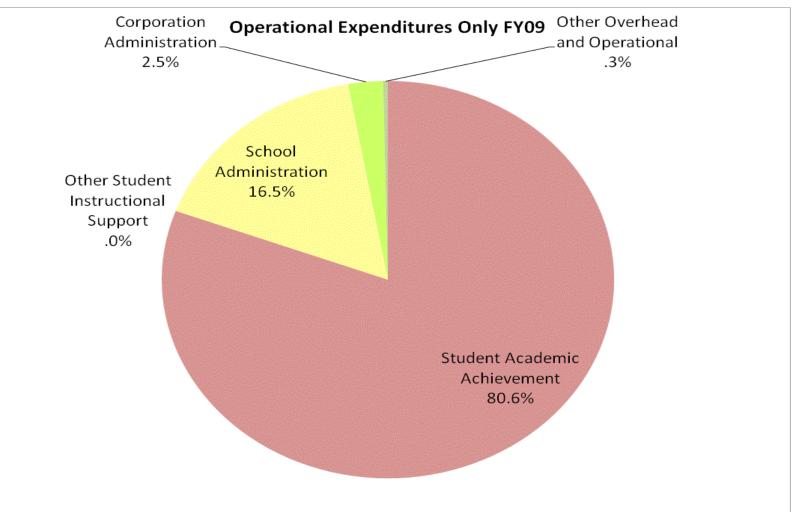

## Signature School Inc (9315)

|                                |         | FY99 % of Total |             | FY06 % of Total |             | FY08 % of Total |             | FY09 % of Total |  |
|--------------------------------|---------|-----------------|-------------|-----------------|-------------|-----------------|-------------|-----------------|--|
| Student Instructional Category | FY 1999 | Exp             | FY 2006     | Exp             | FY 2008     | Exp             | FY 2009     | Exp             |  |
| Student Academic Achievement   | \$0     |                 | \$1,314,651 | 74.1%           | \$1,351,953 | 69.0%           | \$1,475,128 | 67.8%           |  |
| Student Instructional Support  | \$0     |                 | \$266,764   | 15.0%           | \$280,604   | 14.3%           | \$299,249   | 13.8%           |  |
| Overhead and Operational       | \$0     |                 | \$59,927    | 3.4%            | \$47,272    | 2.4%            | \$51,170    | 2.4%            |  |
| Nonoperational                 | \$0     |                 | \$133,583   | 7.5%            | \$280,423   | 14.3%           | \$350,767   | 16.1%           |  |
| Grand Total                    | \$0     |                 | \$1,774,924 |                 | \$1,960,252 | 23%             | \$2,176,314 |                 |  |