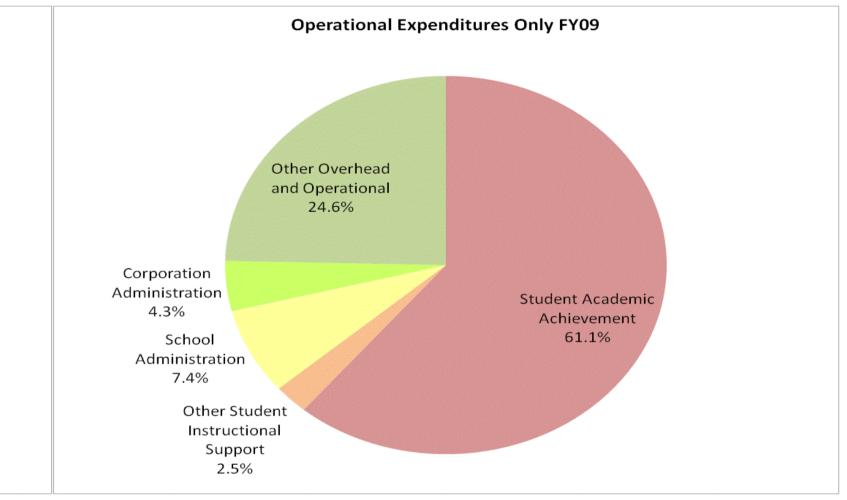

## School Corporation Expenditures by Expenditure Type Biannual Financial Report Data Shoals Community School Corp (5520)

|             | FY          | 99 % of Total | FY          | 06 % of Total | FY          | 08 % of Total | F           | Y09 % of Total |
|-------------|-------------|---------------|-------------|---------------|-------------|---------------|-------------|----------------|
| I Category  | FY 1999     | Exp           | FY 2006     | Ехр           | FY 2008     | Exp           | FY 2009     | Exp            |
| hievement   | \$2,842,131 | 52.5%         | \$3,551,279 | 49.1%         | \$3,624,796 | 50.6%         | \$3,890,539 | 54.0%          |
| al Support  | \$323,564   | 6.0%          | \$535,832   | 7.4%          | \$596,196   | 8.3%          | \$612,323   | 8.5%           |
| perational  | \$1,269,183 | 23.4%         | \$1,633,149 | 22.6%         | \$1,858,574 | 25.9%         | \$1,809,161 | 25.1%          |
| operational | \$980,052   | 18.1%         | \$1,508,155 | 20.9%         | \$1,089,955 | 15.2%         | \$887,163   | 12.3%          |
| rand Total  | \$5,414,930 |               | \$7,228,415 |               | \$7,169,520 | 0%            | \$7,199,187 |                |
|             |             |               |             |               |             |               |             |                |
|             |             | FY1999        |             | FY2006        |             | FY2008        |             | FY2009         |
| s Support)  |             | 58.5%         |             | 56.5%         |             | 58.9%         |             | 62.5%          |
|             |             |               |             |               |             |               |             |                |