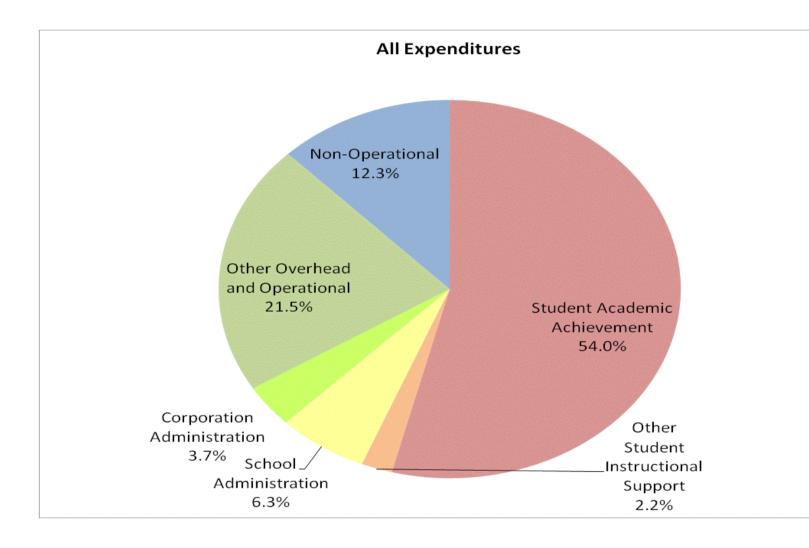

## School Corporation Expenditures by Expenditure Type Biannual Financial Report Data Shoals Community School Corp (5520)

|             | FY          | 99 % of Total | FY          | 06 % of Total | FY          | 08 % of Total | F           | Y09 % of Total |
|-------------|-------------|---------------|-------------|---------------|-------------|---------------|-------------|----------------|
| I Category  | FY 1999     | Exp           | FY 2006     | Ехр           | FY 2008     | Exp           | FY 2009     | Exp            |
| hievement   | \$2,842,131 | 52.5%         | \$3,551,279 | 49.1%         | \$3,624,796 | 50.6%         | \$3,890,539 | 54.0%          |
| al Support  | \$323,564   | 6.0%          | \$535,832   | 7.4%          | \$596,196   | 8.3%          | \$612,323   | 8.5%           |
| perational  | \$1,269,183 | 23.4%         | \$1,633,149 | 22.6%         | \$1,858,574 | 25.9%         | \$1,809,161 | 25.1%          |
| operational | \$980,052   | 18.1%         | \$1,508,155 | 20.9%         | \$1,089,955 | 15.2%         | \$887,163   | 12.3%          |
| rand Total  | \$5,414,930 |               | \$7,228,415 |               | \$7,169,520 | 0%            | \$7,199,187 |                |
|             |             |               |             |               |             |               |             |                |
|             |             | FY1999        |             | FY2006        |             | FY2008        |             | FY2009         |
| s Support)  |             | 58.5%         |             | 56.5%         |             | 58.9%         |             | 62.5%          |
|             |             |               |             |               |             |               |             |                |