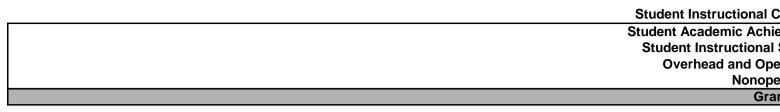

## School Corporation Expenditures by Expenditure Type Biannual Financial Report Data Shoals Community School Corp (5520)

|             | FY          | 99 % of Total | FY          | 06 % of Total | FY          | 08 % of Total | F           | Y09 % of Total |
|-------------|-------------|---------------|-------------|---------------|-------------|---------------|-------------|----------------|
| I Category  | FY 1999     | Exp           | FY 2006     | Ехр           | FY 2008     | Exp           | FY 2009     | Exp            |
| hievement   | \$2,842,131 | 52.5%         | \$3,551,279 | 49.1%         | \$3,624,796 | 50.6%         | \$3,890,539 | 54.0%          |
| al Support  | \$323,564   | 6.0%          | \$535,832   | 7.4%          | \$596,196   | 8.3%          | \$612,323   | 8.5%           |
| perational  | \$1,269,183 | 23.4%         | \$1,633,149 | 22.6%         | \$1,858,574 | 25.9%         | \$1,809,161 | 25.1%          |
| operational | \$980,052   | 18.1%         | \$1,508,155 | 20.9%         | \$1,089,955 | 15.2%         | \$887,163   | 12.3%          |
| rand Total  | \$5,414,930 |               | \$7,228,415 |               | \$7,169,520 | 0%            | \$7,199,187 |                |
|             |             |               |             |               |             |               |             |                |
|             |             | FY1999        |             | FY2006        |             | FY2008        |             | FY2009         |
| s Support)  |             | 58.5%         |             | 56.5%         |             | 58.9%         |             | 62.5%          |
|             |             |               |             |               |             |               |             |                |