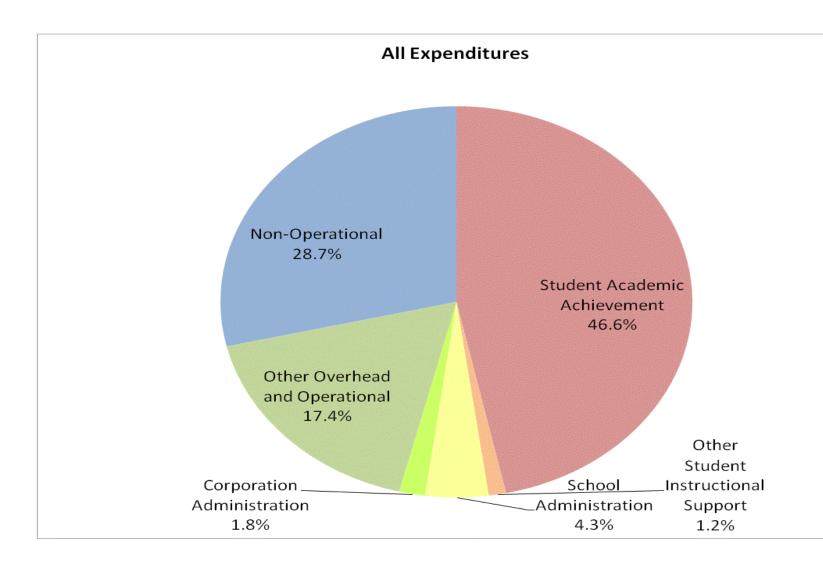

Shelbyville Central Schools (7365)

**Student Academic Achieve** Student Instructional Su Overhead and Operat Nonoperat Grand

Student Instructional Expenditures (Academic Achievement plus Sup

## School Corporation Expenditures by Expenditure Type **Biannual Financial Report Data** Shelbyville Central Schools (7365)

|                                 |              | FY99 % of Total |              | FY06 % of Total |              | FY08 % of Total |              | FY09 % of Total |
|---------------------------------|--------------|-----------------|--------------|-----------------|--------------|-----------------|--------------|-----------------|
| Student Instructional Category  | FY 1999      | Exp             | FY 2006      | Ехр             | FY 2008      | Exp             | FY 2009      | Exp             |
| Student Academic Achievement    | \$12,702,640 | 56.9%           | \$18,862,554 | 53.0%           | \$20,090,666 | 48.4%           | \$20,705,209 | 46.6%           |
| Student Instructional Support   | \$1,423,736  | 6.4%            | \$1,771,385  | 5.0%            | \$2,305,428  | 5.6%            | \$2,445,208  | 5.5%            |
| Overhead and Operational        | \$4,553,002  | 20.4%           | \$7,090,158  | 19.9%           | \$8,036,825  | 19.4%           | \$8,533,610  | 19.2%           |
| Nonoperational                  | \$3,644,086  | 16.3%           | \$7,851,579  | 22.1%           | \$11,073,790 | 26.7%           | \$12,724,594 | 28.7%           |
| Grand Total                     | \$22,323,465 |                 | \$35,575,676 |                 | \$41,506,709 | 25%             | \$44,408,621 |                 |
|                                 |              |                 |              |                 |              |                 |              |                 |
|                                 |              |                 |              |                 |              |                 |              |                 |
|                                 |              |                 |              |                 |              |                 |              |                 |
|                                 |              | FY1999          |              | FY2006          |              | FY2008          |              | FY2009          |
| demic Achievement plus Support) |              | 63.3%           |              | 58.0%           |              | 54.0%           |              | 52.1%           |
|                                 |              |                 |              |                 |              |                 |              |                 |