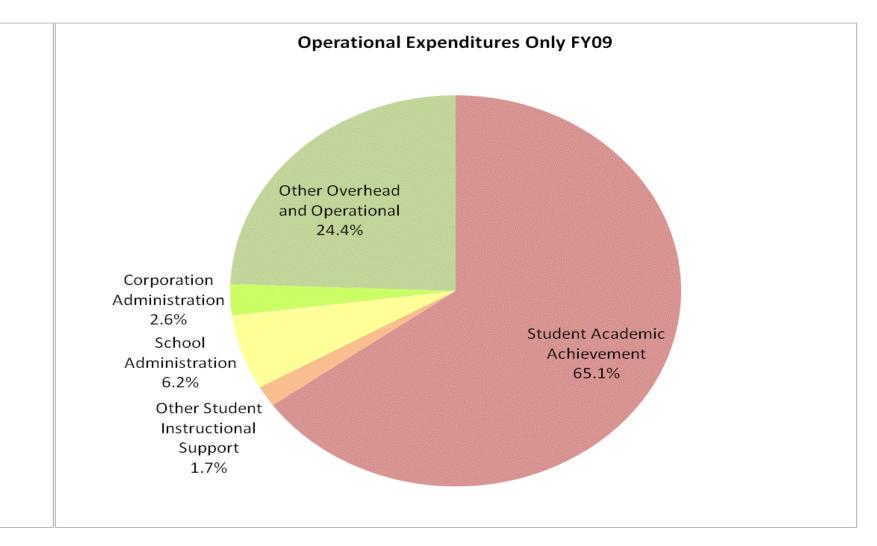

Shelbyville Central Schools (7365)

**Student Academic Achieve** Student Instructional Su Overhead and Operat Nonoperat Grand

Student Instructional Expenditures (Academic Achievement plus Sup

## School Corporation Expenditures by Expenditure Type **Biannual Financial Report Data** Shelbyville Central Schools (7365)

|                                 |              | FY99 % of Total |              | FY06 % of Total |              | FY08 % of Total |              | FY09 % of Total |
|---------------------------------|--------------|-----------------|--------------|-----------------|--------------|-----------------|--------------|-----------------|
| Student Instructional Category  | FY 1999      | Exp             | FY 2006      | Ехр             | FY 2008      | Exp             | FY 2009      | Exp             |
| Student Academic Achievement    | \$12,702,640 | 56.9%           | \$18,862,554 | 53.0%           | \$20,090,666 | 48.4%           | \$20,705,209 | 46.6%           |
| Student Instructional Support   | \$1,423,736  | 6.4%            | \$1,771,385  | 5.0%            | \$2,305,428  | 5.6%            | \$2,445,208  | 5.5%            |
| Overhead and Operational        | \$4,553,002  | 20.4%           | \$7,090,158  | 19.9%           | \$8,036,825  | 19.4%           | \$8,533,610  | 19.2%           |
| Nonoperational                  | \$3,644,086  | 16.3%           | \$7,851,579  | 22.1%           | \$11,073,790 | 26.7%           | \$12,724,594 | 28.7%           |
| Grand Total                     | \$22,323,465 |                 | \$35,575,676 |                 | \$41,506,709 | 25%             | \$44,408,621 |                 |
|                                 |              |                 |              |                 |              |                 |              |                 |
|                                 |              |                 |              |                 |              |                 |              |                 |
|                                 |              |                 |              |                 |              |                 |              |                 |
|                                 |              | FY1999          |              | FY2006          |              | FY2008          |              | FY2009          |
| demic Achievement plus Support) |              | 63.3%           |              | 58.0%           |              | 54.0%           |              | 52.1%           |
|                                 |              |                 |              |                 |              |                 |              |                 |