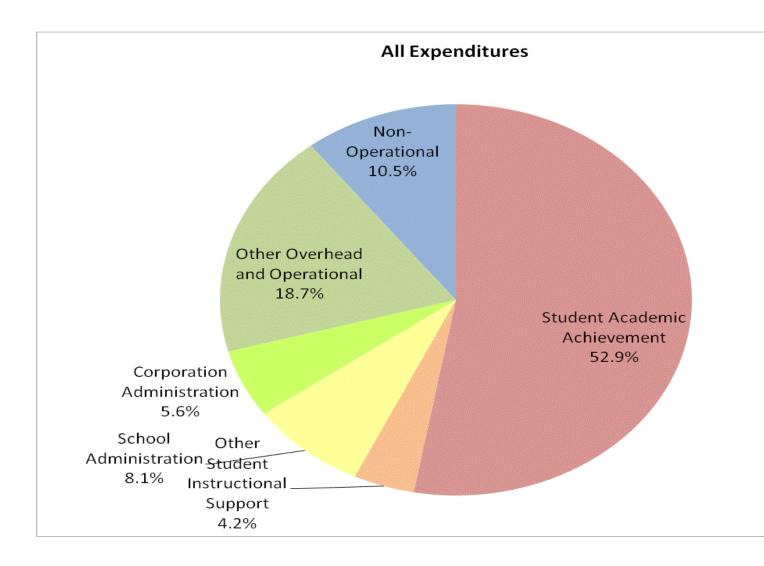

School Town of Speedway (5400)

Student Instructional Categ Student Academic Achieven Student Instructional Sup Overhead and Operation Nonoperatio

Student Instructional Expenditures (Academic Achievement plus Supp

## School Corporation Expenditures by Expenditure Type **Biannual Financial Report Data** School Town of Speedway (5400)

|         |              | FY99 % of Total |              | FY06 % of Total |              | FY08 % of Total |              | FY09 % of Total |
|---------|--------------|-----------------|--------------|-----------------|--------------|-----------------|--------------|-----------------|
| egory   | FY 1999      | Ехр             | FY 2006      | Exp             | FY 2008      | Ехр             | FY 2009      | Ехр             |
| ement   | \$5,679,174  | 54.0%           | \$7,997,635  | 57.5%           | \$8,337,732  | 56.1%           | \$8,604,399  | 52.9%           |
| upport  | \$857,539    | 8.2%            | \$1,248,076  | 9.0%            | \$1,577,939  | 10.6%           | \$1,993,335  | 12.2%           |
| tional  | \$2,108,827  | 20.0%           | \$2,926,954  | 21.1%           | \$3,434,052  | 23.1%           | \$3,959,759  | 24.3%           |
| ational | \$1,875,709  | 17.8%           | \$1,729,034  | 12.4%           | \$1,503,209  | 10.1%           | \$1,714,914  | 10.5%           |
| I Total | \$10,521,247 |                 | \$13,901,699 |                 | \$14,852,933 | 17%             | \$16,272,407 |                 |
|         |              |                 |              |                 |              |                 |              |                 |
|         |              |                 |              |                 |              |                 |              |                 |
|         |              | FY1999          |              | FY2006          |              | FY2008          |              | FY2009          |
| pport)  |              | 62.1%           |              | 66.5%           |              | 66.8%           |              | 65.1%           |
|         |              |                 |              |                 |              |                 |              |                 |