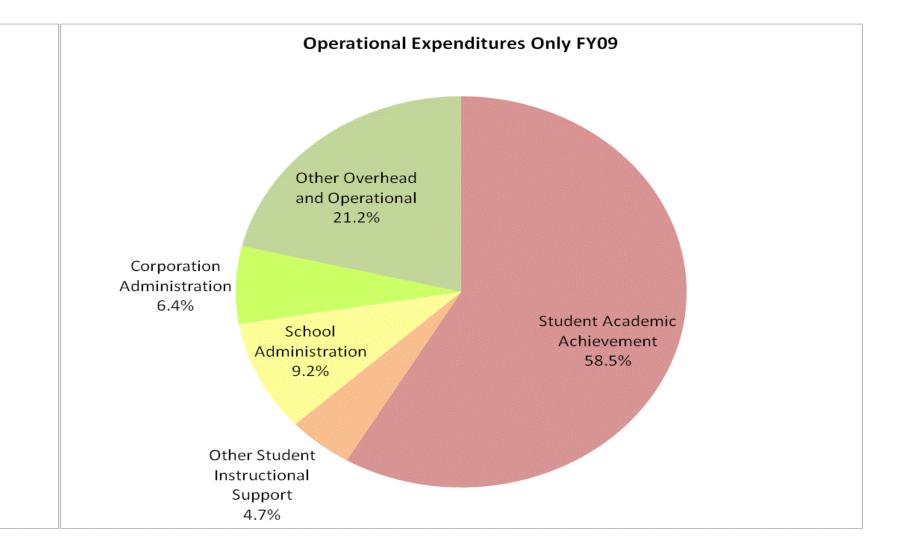

## School Corporation Expenditures by Expenditure Type **Biannual Financial Report Data** School Town of Speedway (5400)

|         |              | FY99 % of Total |              | FY06 % of Total |              | FY08 % of Total |              | FY09 % of Total |
|---------|--------------|-----------------|--------------|-----------------|--------------|-----------------|--------------|-----------------|
| egory   | FY 1999      | Ехр             | FY 2006      | Exp             | FY 2008      | Ехр             | FY 2009      | Ехр             |
| ement   | \$5,679,174  | 54.0%           | \$7,997,635  | 57.5%           | \$8,337,732  | 56.1%           | \$8,604,399  | 52.9%           |
| upport  | \$857,539    | 8.2%            | \$1,248,076  | 9.0%            | \$1,577,939  | 10.6%           | \$1,993,335  | 12.2%           |
| tional  | \$2,108,827  | 20.0%           | \$2,926,954  | 21.1%           | \$3,434,052  | 23.1%           | \$3,959,759  | 24.3%           |
| ational | \$1,875,709  | 17.8%           | \$1,729,034  | 12.4%           | \$1,503,209  | 10.1%           | \$1,714,914  | 10.5%           |
| I Total | \$10,521,247 |                 | \$13,901,699 |                 | \$14,852,933 | 17%             | \$16,272,407 |                 |
|         |              |                 |              |                 |              |                 |              |                 |
|         |              |                 |              |                 |              |                 |              |                 |
|         |              | FY1999          |              | FY2006          |              | FY2008          |              | FY2009          |
| pport)  |              | 62.1%           |              | 66.5%           |              | 66.8%           |              | 65.1%           |
|         |              |                 |              |                 |              |                 |              |                 |