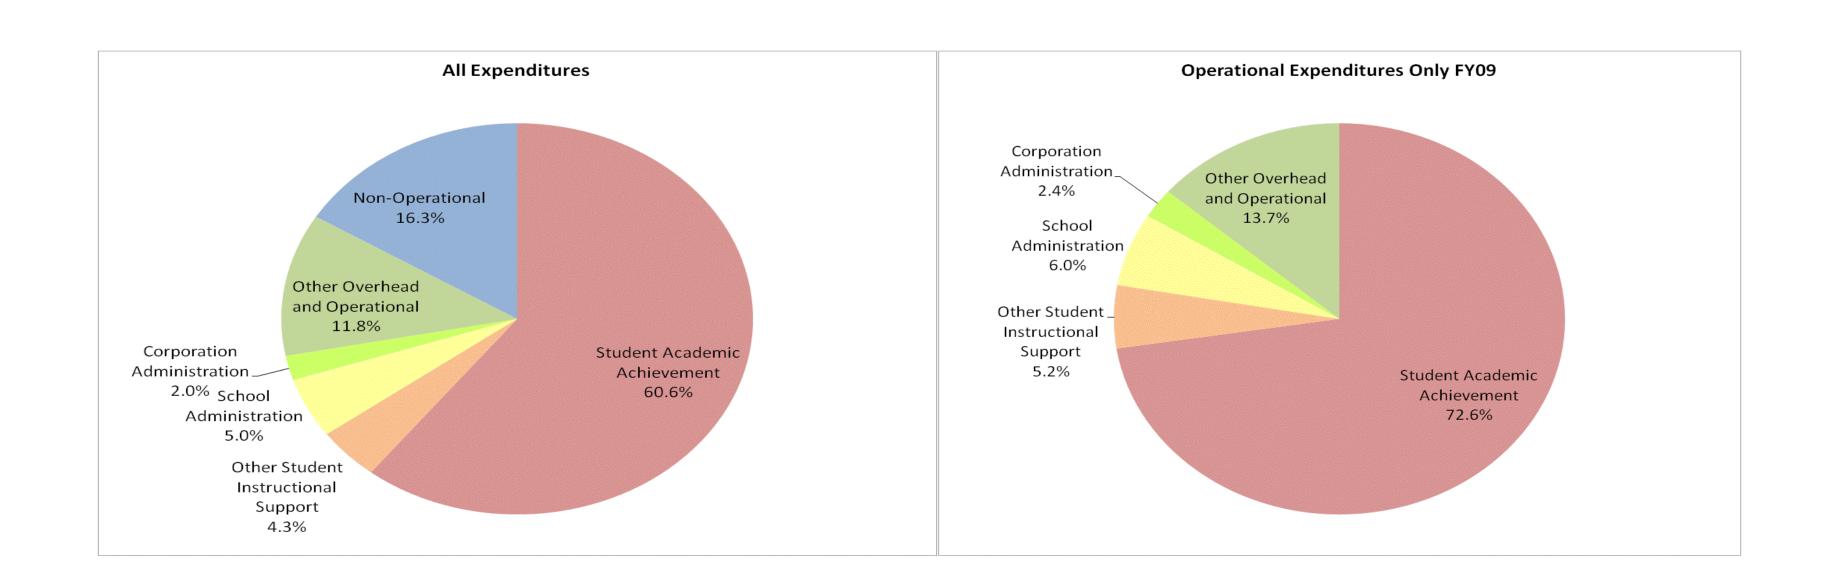

## School City of Mishawaka (7200)

|                                |              | FY99 % of Total FY06 % of Total |              | F     | Y08 % of Total | F     | FY09 % of Total |       |
|--------------------------------|--------------|---------------------------------|--------------|-------|----------------|-------|-----------------|-------|
| Student Instructional Category | FY 1999      | Exp                             | FY 2006      | Exp   | FY 2008        | Exp   | FY 2009         | Exp   |
| Student Academic Achievement   | \$28,579,796 | 67.1%                           | \$43,056,137 | 64.1% | \$46,286,574   | 65.6% | \$47,537,207    | 60.6% |
| Student Instructional Support  | \$3,781,929  | 8.9%                            | \$5,737,802  | 8.5%  | \$6,500,929    | 9.2%  | \$7,287,655     | 9.3%  |
| Overhead and Operational       | \$6,304,555  | 14.8%                           | \$10,187,687 | 15.2% | \$10,298,409   | 14.6% | \$10,813,017    | 13.8% |
| Nonoperational                 | \$3,921,890  | 9.2%                            | \$8,232,608  | 12.2% | \$7,494,694    | 10.6% | \$12,742,711    | 16.3% |
| Grand Total                    | \$42,588,170 |                                 | \$67,214,233 |       | \$70,580,607   | 17%   | \$78,380,590    |       |

|                                                                        | FY1999 | FY2006 | FY2008 | FY2009 |
|------------------------------------------------------------------------|--------|--------|--------|--------|
| Student Instructional Expenditures (Academic Achievement plus Support) | 76.0%  | 72.6%  | 74.8%  | 69.9%  |