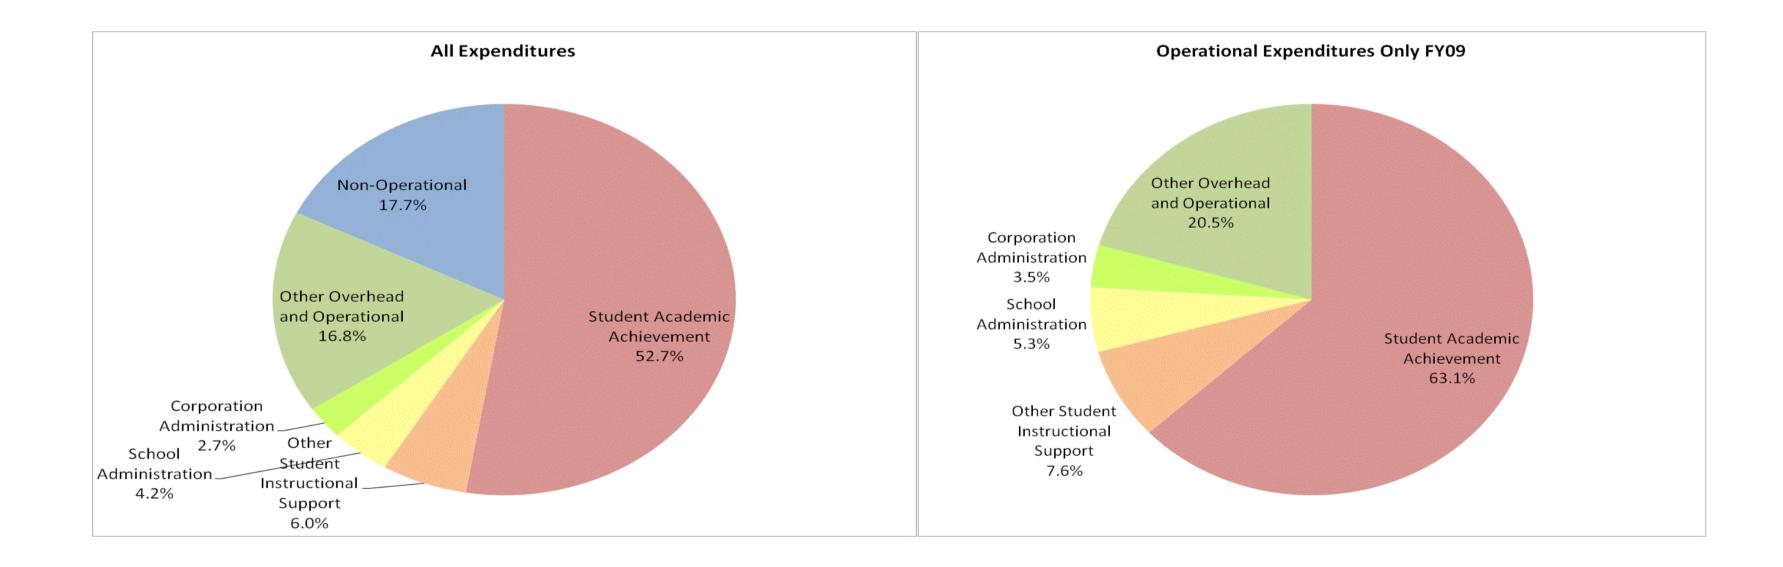

| School City of Hammond | (4710) |
|------------------------|--------|
|------------------------|--------|

1

|                                                                        | F             | Y99 % of Total | I             | FY06 % of Total | F             | Y08 % of Total | F١            | 09 % of Total |
|------------------------------------------------------------------------|---------------|----------------|---------------|-----------------|---------------|----------------|---------------|---------------|
| Student Instructional Category                                         | FY 1999       | Ехр            | FY 2006       | Ехр             | FY 2008       | Exp            | FY 2009       | Ехр           |
| Student Academic Achievement                                           | \$65,635,374  | 58.1%          | \$80,065,277  | 55.0%           | \$79,265,420  | 52.9%          | \$88,026,336  | 52.7%         |
| Student Instructional Support                                          | \$10,419,673  | 9.2%           | \$12,686,449  | 8.7%            | \$14,238,191  | 9.5%           | \$16,953,216  | 10.1%         |
| Overhead and Operational                                               | \$20,925,200  | 18.5%          | \$27,730,070  | 19.0%           | \$28,928,598  | 19.3%          | \$32,670,659  | 19.5%         |
| Nonoperational                                                         | \$15,961,751  | 14.1%          | \$25,109,218  | 17.2%           | \$27,475,141  | 18.3%          | \$29,522,021  | 17.7%         |
| Grand Total                                                            | \$112,941,998 |                | \$145,591,013 |                 | \$149,907,350 | 15%            | \$167,172,232 |               |
|                                                                        |               |                |               |                 |               |                |               |               |
|                                                                        |               |                |               |                 |               |                |               |               |
|                                                                        |               | FY1999         |               | FY2006          |               | FY2008         |               | FY2009        |
| Student Instructional Expenditures (Academic Achievement plus Support) |               | 67.3%          |               | 63.7%           |               | 62.4%          |               | 62.8%         |