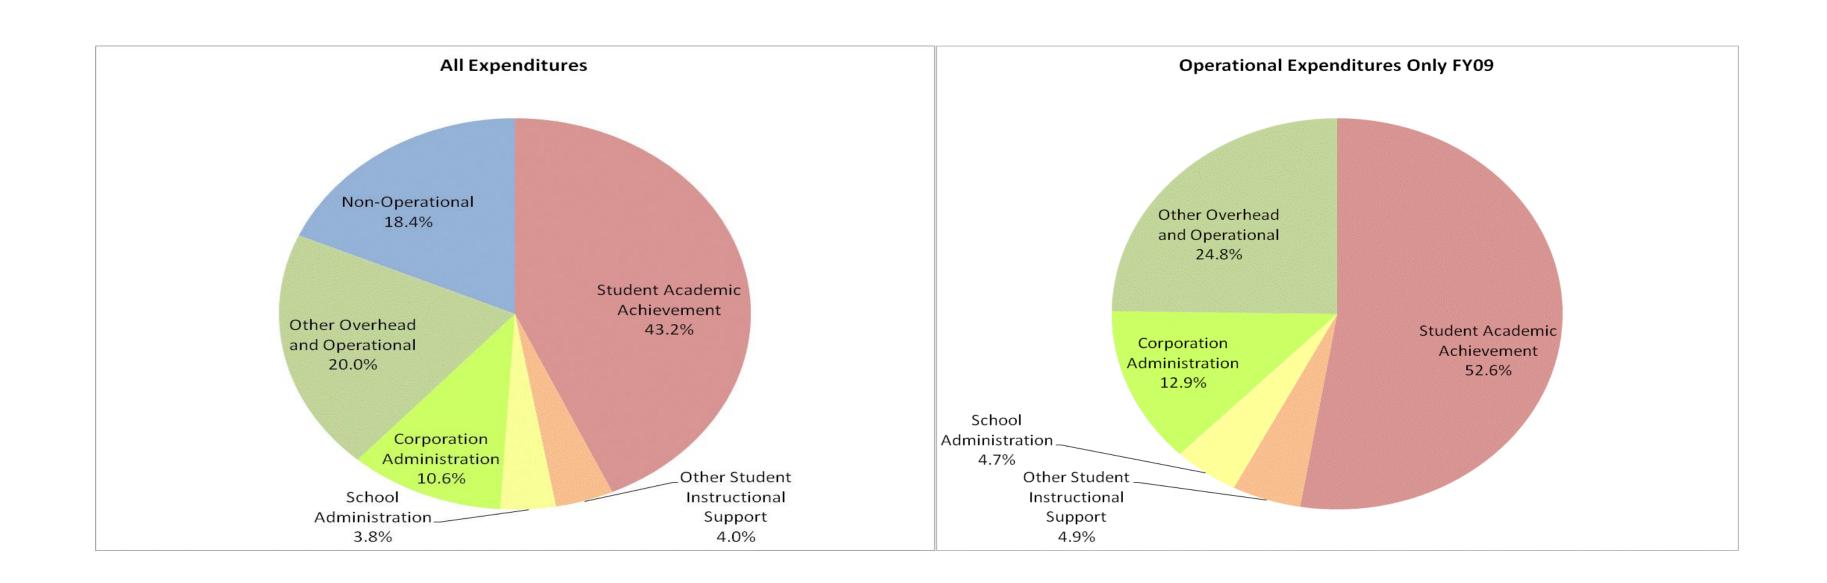

### School City of East Chicago (4670)

|                                | FY99 % of Total |       | FY06 % of Total |       | FY08 % of Total |       | FY           | FY09 % of Total |  |
|--------------------------------|-----------------|-------|-----------------|-------|-----------------|-------|--------------|-----------------|--|
| Student Instructional Category | FY 1999         | Exp   | FY 2006         | Exp   | FY 2008         | Exp   | FY 2009      | Exp             |  |
| Student Academic Achievement   | \$30,239,993    | 45.4% | \$39,023,908    | 45.0% | \$37,297,868    | 44.9% | \$34,384,826 | 43.3%           |  |
| Student Instructional Support  | \$5,466,249     | 8.2%  | \$11,688,234    | 13.5% | \$10,977,126    | 13.2% | \$6,182,835  | 7.8%            |  |
| Overhead and Operational       | \$16,353,517    | 24.5% | \$18,261,807    | 21.1% | \$21,013,810    | 25.3% | \$24,230,812 | 30.5%           |  |
| Nonoperational                 | \$14,591,121    | 21.9% | \$17,672,371    | 20.4% | \$13,811,917    | 16.6% | \$14,654,628 | 18.4%           |  |
| Grand Total                    | \$66,650,880    |       | \$86,646,320    |       | \$83,100,722    | -8%   | \$79,453,102 |                 |  |