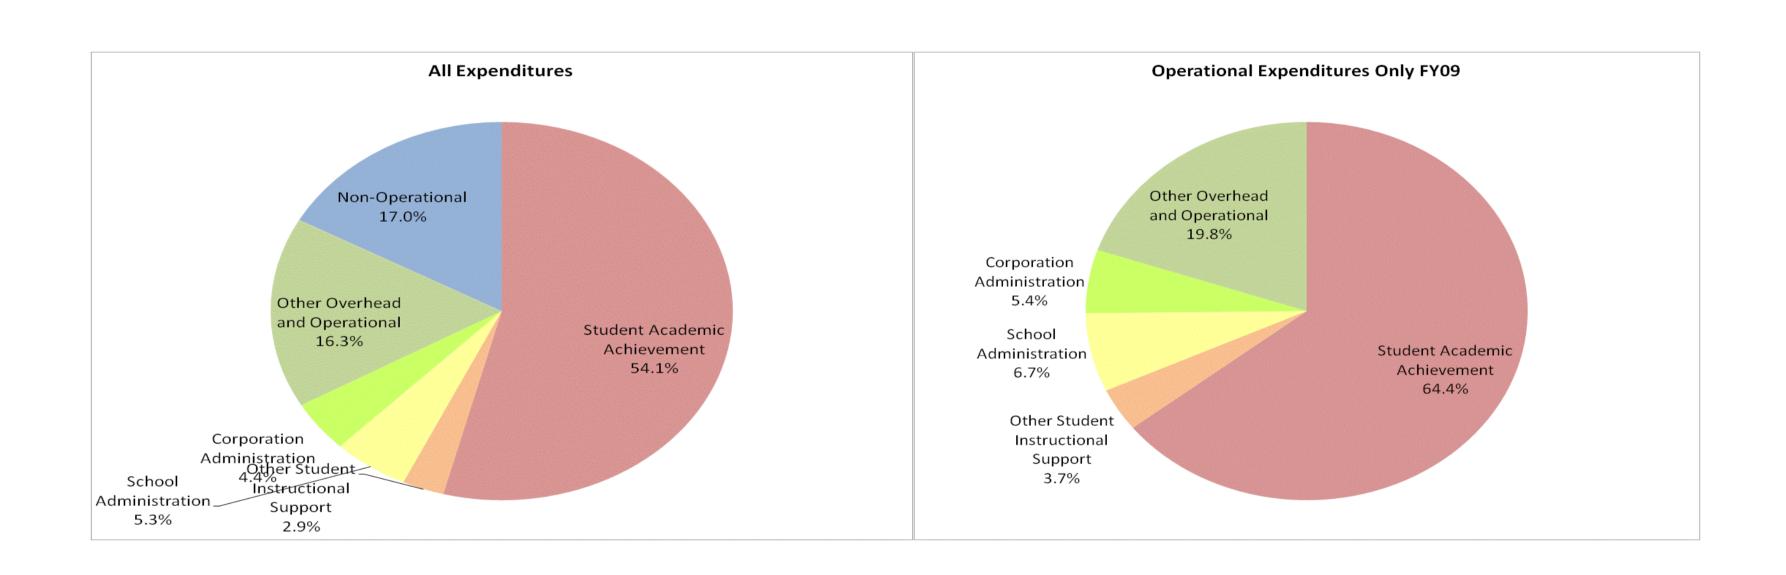

## Rochester Community Sch Corp (2645)

|                                | FY99 % of Total |       | FY06 % of Total |       | FY08 % of Total |       | F            | 09 % of Total |  |
|--------------------------------|-----------------|-------|-----------------|-------|-----------------|-------|--------------|---------------|--|
| Student Instructional Category | FY 1999         | Exp   | FY 2006         | Ехр   | FY 2008         | Exp   | FY 2009      | Exp           |  |
| Student Academic Achievement   | \$6,973,237     | 46.3% | \$9,302,945     | 54.8% | \$9,723,664     | 55.1% | \$10,104,608 | 54.1%         |  |
| Student Instructional Support  | \$993,810       | 6.6%  | \$1,380,155     | 8.1%  | \$1,446,606     | 8.2%  | \$1,542,917  | 8.3%          |  |
| Overhead and Operational       | \$2,279,562     | 15.1% | \$3,473,989     | 20.5% | \$3,475,143     | 19.7% | \$3,864,433  | 20.7%         |  |
| Nonoperational                 | \$4,806,616     | 31.9% | \$2,819,507     | 16.6% | \$3,011,463     | 17.1% | \$3,173,810  | 17.0%         |  |
| Grand Total                    | \$15,053,225    |       | \$16,976,596    |       | \$17,656,876    | 10%   | \$18,685,769 |               |  |