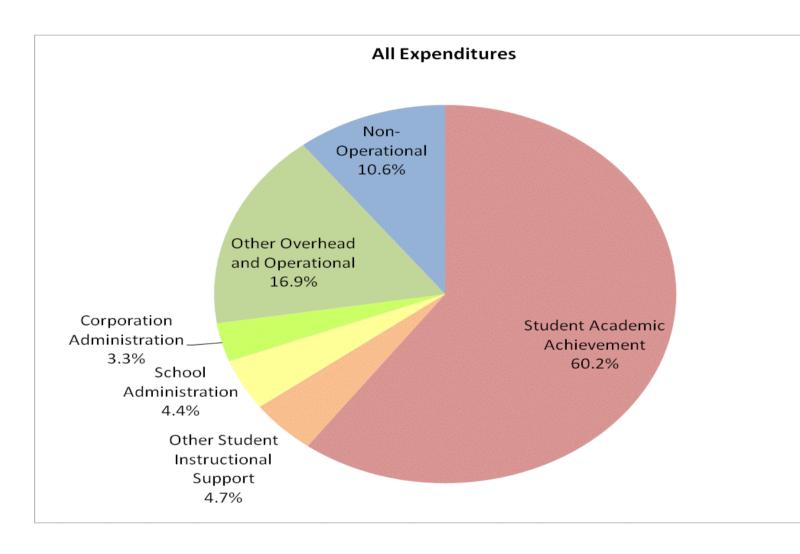

|         |              | FY99 % of Total |              | FY06 % of Total |              | FY08 % of Total |              | FY09 % of Total |
|---------|--------------|-----------------|--------------|-----------------|--------------|-----------------|--------------|-----------------|
| ategory | FY 1999      | Ехр             | FY 2006      | Ехр             | FY 2008      | Exp             | FY 2009      | Ехр             |
| vement  | \$29,244,068 | 59.6%           | \$35,207,762 | 59.0%           | \$34,734,126 | 58.1%           | \$35,169,160 | 60.2%           |
| Support | \$4,983,989  | 10.2%           | \$6,219,157  | 10.4%           | \$5,780,650  | 9.7%            | \$5,305,647  | 9.1%            |
| ational | \$8,774,897  | 17.9%           | \$12,062,544 | 20.2%           | \$13,045,181 | 21.8%           | \$11,819,695 | 20.2%           |
| ational | \$6,031,621  | 12.3%           | \$6,138,609  | 10.3%           | \$6,212,167  | 10.4%           | \$6,171,296  | 10.6%           |
| d Total | \$49,034,575 |                 | \$59,628,072 |                 | \$59,772,125 | -2%             | \$58,465,798 |                 |
|         |              |                 |              |                 |              |                 |              |                 |
|         |              |                 |              |                 |              |                 |              |                 |
|         |              | FY1999          |              | FY2006          |              | FY2008          |              | FY2009          |
| upport) |              | 69.8%           |              | 69.5%           |              | 67.8%           |              | 69.2%           |
|         |              |                 |              |                 |              |                 |              |                 |