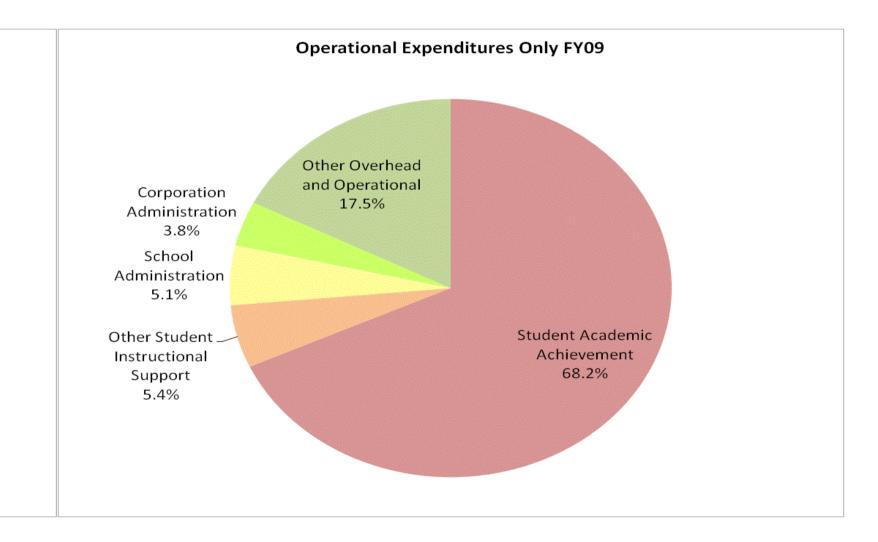

|         |              | FY99 % of Total |              | FY06 % of Total |              | FY08 % of Total |              | FY09 % of Total |
|---------|--------------|-----------------|--------------|-----------------|--------------|-----------------|--------------|-----------------|
| ategory | FY 1999      | Ехр             | FY 2006      | Ехр             | FY 2008      | Exp             | FY 2009      | Ехр             |
| vement  | \$29,244,068 | 59.6%           | \$35,207,762 | 59.0%           | \$34,734,126 | 58.1%           | \$35,169,160 | 60.2%           |
| Support | \$4,983,989  | 10.2%           | \$6,219,157  | 10.4%           | \$5,780,650  | 9.7%            | \$5,305,647  | 9.1%            |
| ational | \$8,774,897  | 17.9%           | \$12,062,544 | 20.2%           | \$13,045,181 | 21.8%           | \$11,819,695 | 20.2%           |
| ational | \$6,031,621  | 12.3%           | \$6,138,609  | 10.3%           | \$6,212,167  | 10.4%           | \$6,171,296  | 10.6%           |
| d Total | \$49,034,575 |                 | \$59,628,072 |                 | \$59,772,125 | -2%             | \$58,465,798 |                 |
|         |              |                 |              |                 |              |                 |              |                 |
|         |              |                 |              |                 |              |                 |              |                 |
|         |              | FY1999          |              | FY2006          |              | FY2008          |              | FY2009          |
| upport) |              | 69.8%           |              | 69.5%           |              | 67.8%           |              | 69.2%           |
|         |              |                 |              |                 |              |                 |              |                 |