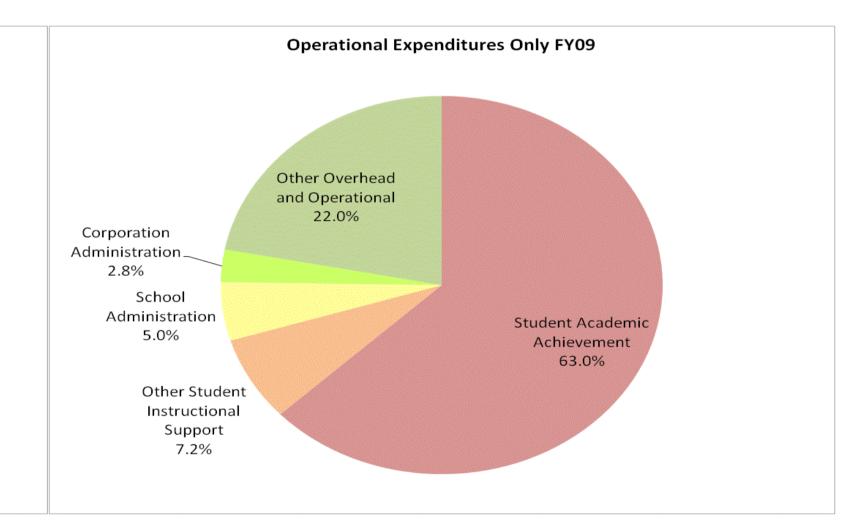

Richland-Bean Blossom C S C (5705)

**Student Instructional Cat Student Academic Achieve** Student Instructional Su Overhead and Opera Nonoperat Grand

Student Instructional Expenditures (Academic Achievement plus Su

## School Corporation Expenditures by Expenditure Type Biannual Financial Report Data Richland-Bean Blossom C S C (5705)

|          |              | FY99 % of Total |              | FY06 % of Total |              | FY08 % of Total |              | FY09 % of Total |
|----------|--------------|-----------------|--------------|-----------------|--------------|-----------------|--------------|-----------------|
| ategory  | FY 1999      | Ехр             | FY 2006      | Ехр             | FY 2008      | Ехр             | FY 2009      | Ехр             |
| vement   | \$10,101,481 | 59.9%           | \$13,634,008 | 53.3%           | \$14,104,024 | 52.4%           | \$14,970,367 | 51.6%           |
| Support  | \$1,678,740  | 9.9%            | \$2,357,219  | 9.2%            | \$2,504,181  | 9.3%            | \$2,895,189  | 10.0%           |
| rational | \$3,324,011  | 19.7%           | \$5,019,516  | 19.6%           | \$5,455,688  | 20.3%           | \$6,042,707  | 20.8%           |
| rational | \$1,767,700  | 10.5%           | \$4,559,408  | 17.8%           | \$4,877,279  | 18.1%           | \$5,087,603  | 17.5%           |
| nd Total | \$16,871,931 |                 | \$25,570,151 |                 | \$26,941,172 | 13%             | \$28,995,866 |                 |
|          |              |                 |              |                 |              |                 |              |                 |
|          |              | FY1999          |              | FY2006          |              | FY2008          |              | FY2009          |
| Support) |              | 69.8%           |              | 62.5%           |              | 61.6%           |              | 61.6%           |
|          |              |                 |              |                 |              |                 |              |                 |