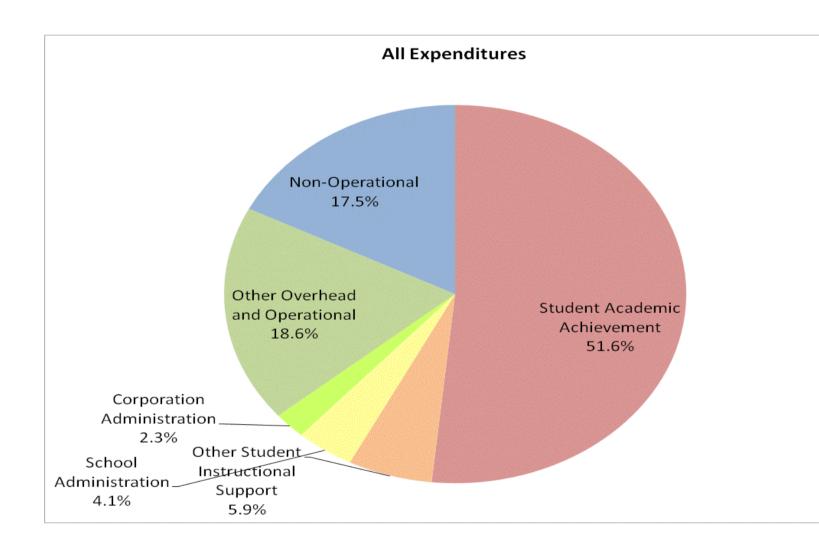

Richland-Bean Blossom C S C (5705)

**Student Instructional Cat Student Academic Achieve** Student Instructional Su Overhead and Opera Nonoperat Grand

Student Instructional Expenditures (Academic Achievement plus Su

## School Corporation Expenditures by Expenditure Type Biannual Financial Report Data Richland-Bean Blossom C S C (5705)

|          |              | FY99 % of Total |              | FY06 % of Total |              | FY08 % of Total |              | FY09 % of Total |
|----------|--------------|-----------------|--------------|-----------------|--------------|-----------------|--------------|-----------------|
| ategory  | FY 1999      | Ехр             | FY 2006      | Ехр             | FY 2008      | Ехр             | FY 2009      | Ехр             |
| vement   | \$10,101,481 | 59.9%           | \$13,634,008 | 53.3%           | \$14,104,024 | 52.4%           | \$14,970,367 | 51.6%           |
| Support  | \$1,678,740  | 9.9%            | \$2,357,219  | 9.2%            | \$2,504,181  | 9.3%            | \$2,895,189  | 10.0%           |
| rational | \$3,324,011  | 19.7%           | \$5,019,516  | 19.6%           | \$5,455,688  | 20.3%           | \$6,042,707  | 20.8%           |
| rational | \$1,767,700  | 10.5%           | \$4,559,408  | 17.8%           | \$4,877,279  | 18.1%           | \$5,087,603  | 17.5%           |
| nd Total | \$16,871,931 |                 | \$25,570,151 |                 | \$26,941,172 | 13%             | \$28,995,866 |                 |
|          |              |                 |              |                 |              |                 |              |                 |
|          |              | FY1999          |              | FY2006          |              | FY2008          |              | FY2009          |
| Support) |              | 69.8%           |              | 62.5%           |              | 61.6%           |              | 61.6%           |
|          |              |                 |              |                 |              |                 |              |                 |