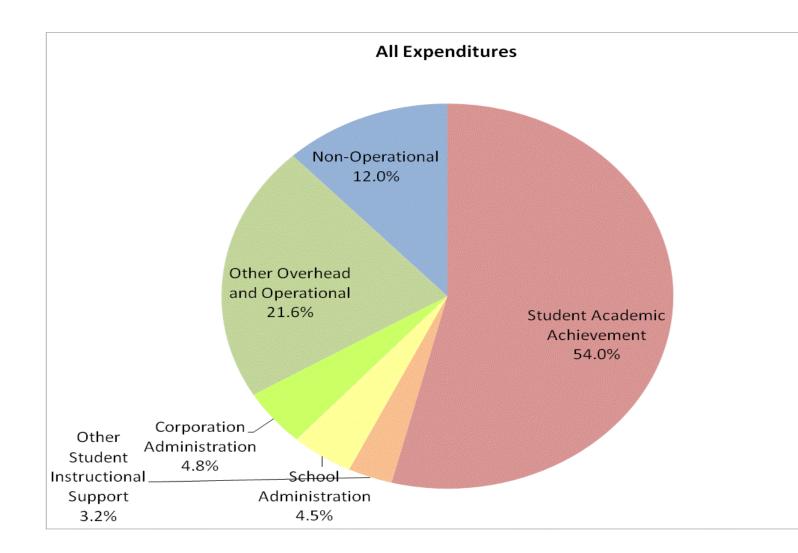

| Student Academic Ach |
|----------------------|
| Student Instructiona |
| Overhead and Op      |
| Nonor                |
| Gr                   |

Student Instructional Expenditures (Academic Achievement plus Sup

## School Corporation Expenditures by Expenditure Type Biannual Financial Report Data Randolph Southern School Corp (6805)

|          |             | FY99 % of Total |             | FY06 % of Total |             | FY08 % of Total |             | FY09 % of Total |
|----------|-------------|-----------------|-------------|-----------------|-------------|-----------------|-------------|-----------------|
| ategory  | FY 1999     | Ехр             | FY 2006     | Ехр             | FY 2008     | Ехр             | FY 2009     | Ехр             |
| vement   | \$2,664,187 | 59.0%           | \$2,982,674 | 56.6%           | \$3,101,116 | 52.8%           | \$3,205,902 | 54.0%           |
| Support  | \$316,993   | 7.0%            | \$383,120   | 7.3%            | \$433,052   | 7.4%            | \$455,036   | 7.7%            |
| rational | \$1,060,203 | 23.5%           | \$1,340,805 | 25.5%           | \$1,618,870 | 27.5%           | \$1,564,823 | 26.4%           |
| rational | \$472,137   | 10.5%           | \$560,645   | 10.6%           | \$725,103   | 12.3%           | \$712,347   | 12.0%           |
| d Total  | \$4,513,520 |                 | \$5,267,244 |                 | \$5,878,141 | 13%             | \$5,938,107 |                 |
| -        |             |                 |             |                 |             |                 |             |                 |
|          |             |                 |             |                 |             |                 |             |                 |
|          |             | FY1999          |             | FY2006          |             | FY2008          |             | FY2009          |
| upport)  |             | 66.1%           |             | 63.9%           |             | 60.1%           |             | 61.7%           |
|          |             |                 |             |                 |             |                 |             |                 |