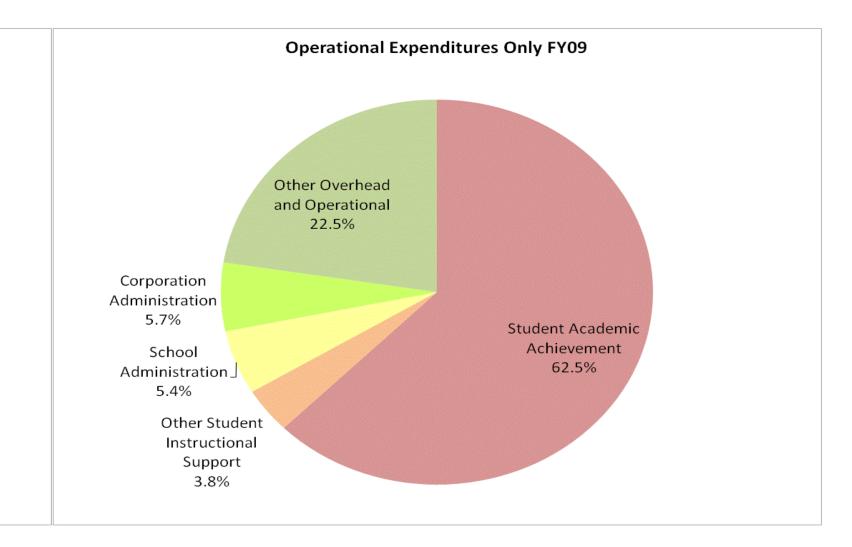

## School Corporation Expenditures by Expenditure Type Biannual Financial Report Data Randolph Southern School Corp (6805)

|          |             | FY99 % of Total |             | FY06 % of Total |             | FY08 % of Total |             | FY09 % of Total |
|----------|-------------|-----------------|-------------|-----------------|-------------|-----------------|-------------|-----------------|
| ategory  | FY 1999     | Ехр             | FY 2006     | Ехр             | FY 2008     | Ехр             | FY 2009     | Ехр             |
| vement   | \$2,664,187 | 59.0%           | \$2,982,674 | 56.6%           | \$3,101,116 | 52.8%           | \$3,205,902 | 54.0%           |
| Support  | \$316,993   | 7.0%            | \$383,120   | 7.3%            | \$433,052   | 7.4%            | \$455,036   | 7.7%            |
| rational | \$1,060,203 | 23.5%           | \$1,340,805 | 25.5%           | \$1,618,870 | 27.5%           | \$1,564,823 | 26.4%           |
| rational | \$472,137   | 10.5%           | \$560,645   | 10.6%           | \$725,103   | 12.3%           | \$712,347   | 12.0%           |
| d Total  | \$4,513,520 |                 | \$5,267,244 |                 | \$5,878,141 | 13%             | \$5,938,107 |                 |
| -        |             |                 |             |                 |             |                 |             |                 |
|          |             |                 |             |                 |             |                 |             |                 |
|          |             | FY1999          |             | FY2006          |             | FY2008          |             | FY2009          |
| upport)  |             | 66.1%           |             | 63.9%           |             | 60.1%           |             | 61.7%           |
|          |             |                 |             |                 |             |                 |             |                 |