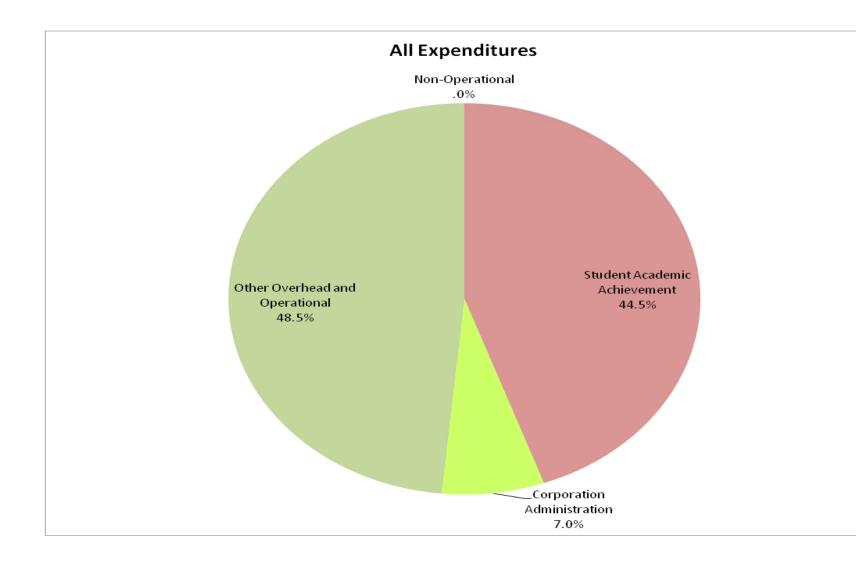

## School Corporation Expenditures by Expenditure Type Biannual Financial Report Data Prairie Township Schools (4880)

|                                  | F        | FY99 % of Total |          | FY06 % of Total |           | /08 % of Total | FY09 % of Total |        |  |
|----------------------------------|----------|-----------------|----------|-----------------|-----------|----------------|-----------------|--------|--|
| Student Instructional Category   | FY 1999  | Ехр             | FY 2006  | Ехр             | FY 2008   | Ехр            | FY 2009         | Ехр    |  |
| Student Academic Achievement     | \$8,002  | 20.2%           | \$22,674 | 33.4%           | \$44,977  | 29.8%          | \$39,062        | 44.5%  |  |
| Overhead and Operational         | \$31,690 | 79.8%           | \$45,181 | 66.5%           | \$105,169 | 69.7%          | \$48,669        | 55.5%  |  |
| Nonoperational                   | \$0      | .0%             | \$75     | .1%             | \$793     | .5%            | \$0             | .0%    |  |
| Grand Total                      | \$39,693 |                 | \$67,931 |                 | \$150,940 | 29.1%          | \$87,731        |        |  |
|                                  |          |                 |          |                 |           |                |                 |        |  |
|                                  |          |                 |          |                 |           |                |                 |        |  |
|                                  |          |                 |          |                 |           |                |                 |        |  |
|                                  |          |                 |          |                 |           |                |                 |        |  |
|                                  |          | FY1999          |          | FY2006          |           | FY2008         |                 | FY2009 |  |
| ademic Achievement plus Support) |          | 100.0%          |          | 99.9%           |           | 99.5%          |                 | 100.0% |  |
|                                  |          |                 |          |                 |           |                |                 |        |  |