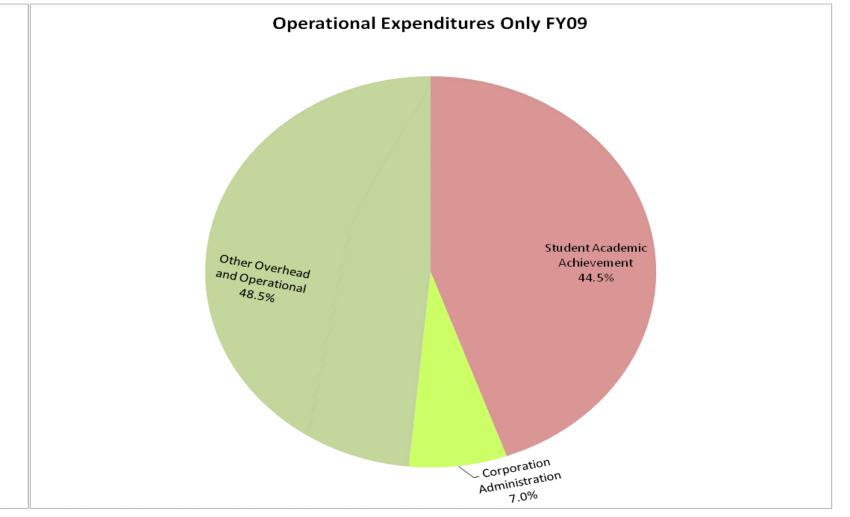

## School Corporation Expenditures by Expenditure Type Biannual Financial Report Data Prairie Township Schools (4880)

|                                  | F        | FY99 % of Total |          | FY06 % of Total |           | /08 % of Total | FY09 % of Total |        |  |
|----------------------------------|----------|-----------------|----------|-----------------|-----------|----------------|-----------------|--------|--|
| Student Instructional Category   | FY 1999  | Ехр             | FY 2006  | Ехр             | FY 2008   | Ехр            | FY 2009         | Ехр    |  |
| Student Academic Achievement     | \$8,002  | 20.2%           | \$22,674 | 33.4%           | \$44,977  | 29.8%          | \$39,062        | 44.5%  |  |
| Overhead and Operational         | \$31,690 | 79.8%           | \$45,181 | 66.5%           | \$105,169 | 69.7%          | \$48,669        | 55.5%  |  |
| Nonoperational                   | \$0      | .0%             | \$75     | .1%             | \$793     | .5%            | \$0             | .0%    |  |
| Grand Total                      | \$39,693 |                 | \$67,931 |                 | \$150,940 | 29.1%          | \$87,731        |        |  |
|                                  |          |                 |          |                 |           |                |                 |        |  |
|                                  |          |                 |          |                 |           |                |                 |        |  |
|                                  |          |                 |          |                 |           |                |                 |        |  |
|                                  |          |                 |          |                 |           |                |                 |        |  |
|                                  |          | FY1999          |          | FY2006          |           | FY2008         |                 | FY2009 |  |
| ademic Achievement plus Support) |          | 100.0%          |          | 99.9%           |           | 99.5%          |                 | 100.0% |  |
|                                  |          |                 |          |                 |           |                |                 |        |  |