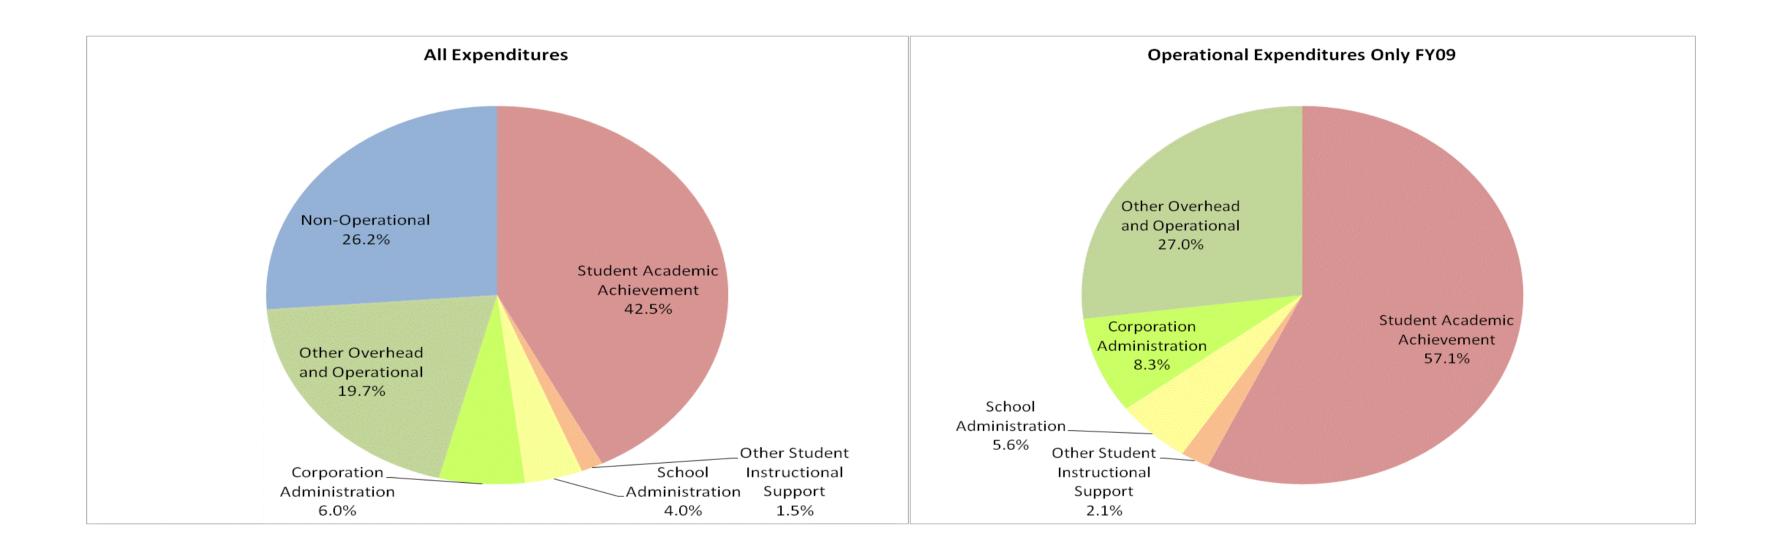

Porter Township School Corp (6520)

|                                                                        | FY99 % of Total |        | FY06 % of Total |        | FY08 % of Total |        | FY09 % of Total |        |
|------------------------------------------------------------------------|-----------------|--------|-----------------|--------|-----------------|--------|-----------------|--------|
| Student Instructional Category                                         | FY 1999         | Exp    | FY 2006         | Ехр    | FY 2008         | Exp    | FY 2009         | Exp    |
| Student Academic Achievement                                           | \$5,611,293     | 48.6%  | \$6,552,339     | 44.6%  | \$7,411,773     | 44.3%  | \$7,284,317     | 42.5%  |
| Student Instructional Support                                          | \$725,772       | 6.3%   | \$1,020,146     | 6.9%   | \$1,097,853     | 6.6%   | \$956,232       | 5.6%   |
| Overhead and Operational                                               | \$2,382,917     | 20.6%  | \$3,453,790     | 23.5%  | \$3,731,685     | 22.3%  | \$4,411,374     | 25.7%  |
| Nonoperational                                                         | \$2,825,264     | 24.5%  | \$3,656,215     | 24.9%  | \$4,478,043     | 26.8%  | \$4,492,968     | 26.2%  |
| Not Categorized                                                        | \$10,000        |        | \$0             |        | \$0             | n/a    | \$0             |        |
| Grand Total                                                            | \$11,555,246    |        | \$14,682,490    |        | \$16,719,354    | 17%    | \$17,144,891    |        |
|                                                                        |                 |        |                 |        |                 |        |                 |        |
|                                                                        |                 |        |                 |        |                 |        |                 |        |
|                                                                        |                 | FY1999 |                 | FY2006 |                 | FY2008 |                 | FY2009 |
| Student Instructional Expenditures (Academic Achievement plus Support) |                 | 54.9%  |                 | 51.6%  |                 | 50.9%  |                 | 48.1%  |