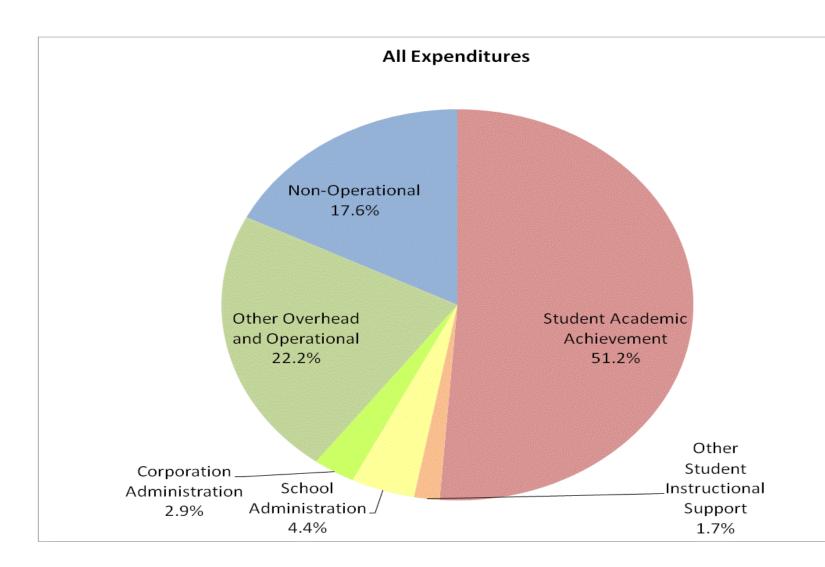

Portage Township Schools (6550)

| FY 2008 Exp        |                                                                       |                                                                                                              |
|--------------------|-----------------------------------------------------------------------|--------------------------------------------------------------------------------------------------------------|
| <b></b>            | FY 2009                                                               | Ехр                                                                                                          |
| \$42,013,643 53.9% | \$38,625,262                                                          | 51.2%                                                                                                        |
| \$4,416,872 5.7%   | \$4,617,690                                                           | 6.1%                                                                                                         |
| \$19,219,287 24.7% | \$18,907,380                                                          | 25.1%                                                                                                        |
| \$12,281,492 15.8% | \$13,276,208                                                          | 17.6%                                                                                                        |
| \$77,931,294 2%    | \$75,426,540                                                          |                                                                                                              |
|                    |                                                                       |                                                                                                              |
|                    |                                                                       |                                                                                                              |
| FY2008             |                                                                       | FY2009                                                                                                       |
| 59.6%              |                                                                       | 57.3%                                                                                                        |
|                    | \$19,219,287 24.7%<br>\$12,281,492 15.8%<br>\$77,931,294 2%<br>FY2008 | \$19,219,287 24.7% \$18,907,380<br>\$12,281,492 15.8% \$13,276,208<br>\$77,931,294 2% \$75,426,540<br>FY2008 |