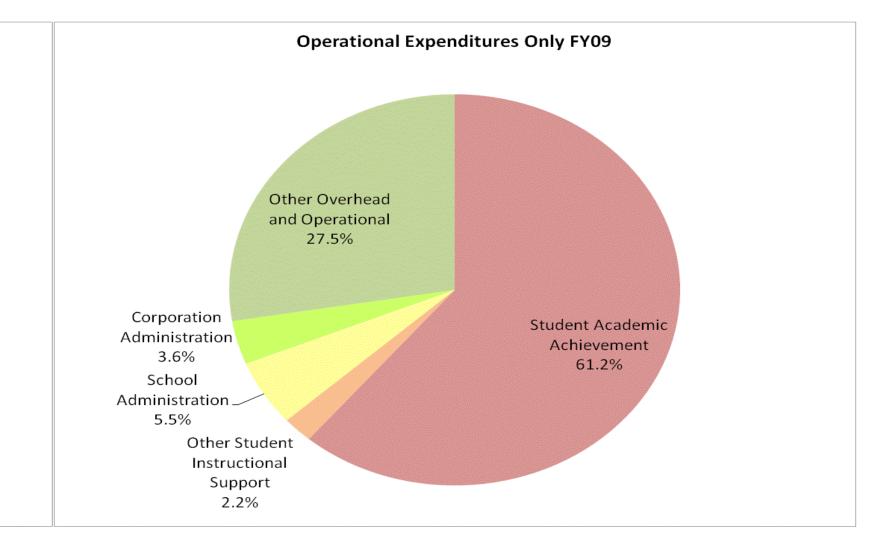

Portage Township Schools (6550)

| FY 2008 Exp        |                                                                       |                                                                                                              |
|--------------------|-----------------------------------------------------------------------|--------------------------------------------------------------------------------------------------------------|
| <b></b>            | FY 2009                                                               | Ехр                                                                                                          |
| \$42,013,643 53.9% | \$38,625,262                                                          | 51.2%                                                                                                        |
| \$4,416,872 5.7%   | \$4,617,690                                                           | 6.1%                                                                                                         |
| \$19,219,287 24.7% | \$18,907,380                                                          | 25.1%                                                                                                        |
| \$12,281,492 15.8% | \$13,276,208                                                          | 17.6%                                                                                                        |
| \$77,931,294 2%    | \$75,426,540                                                          |                                                                                                              |
|                    |                                                                       |                                                                                                              |
|                    |                                                                       |                                                                                                              |
| FY2008             |                                                                       | FY2009                                                                                                       |
| 59.6%              |                                                                       | 57.3%                                                                                                        |
|                    | \$19,219,287 24.7%<br>\$12,281,492 15.8%<br>\$77,931,294 2%<br>FY2008 | \$19,219,287 24.7% \$18,907,380<br>\$12,281,492 15.8% \$13,276,208<br>\$77,931,294 2% \$75,426,540<br>FY2008 |