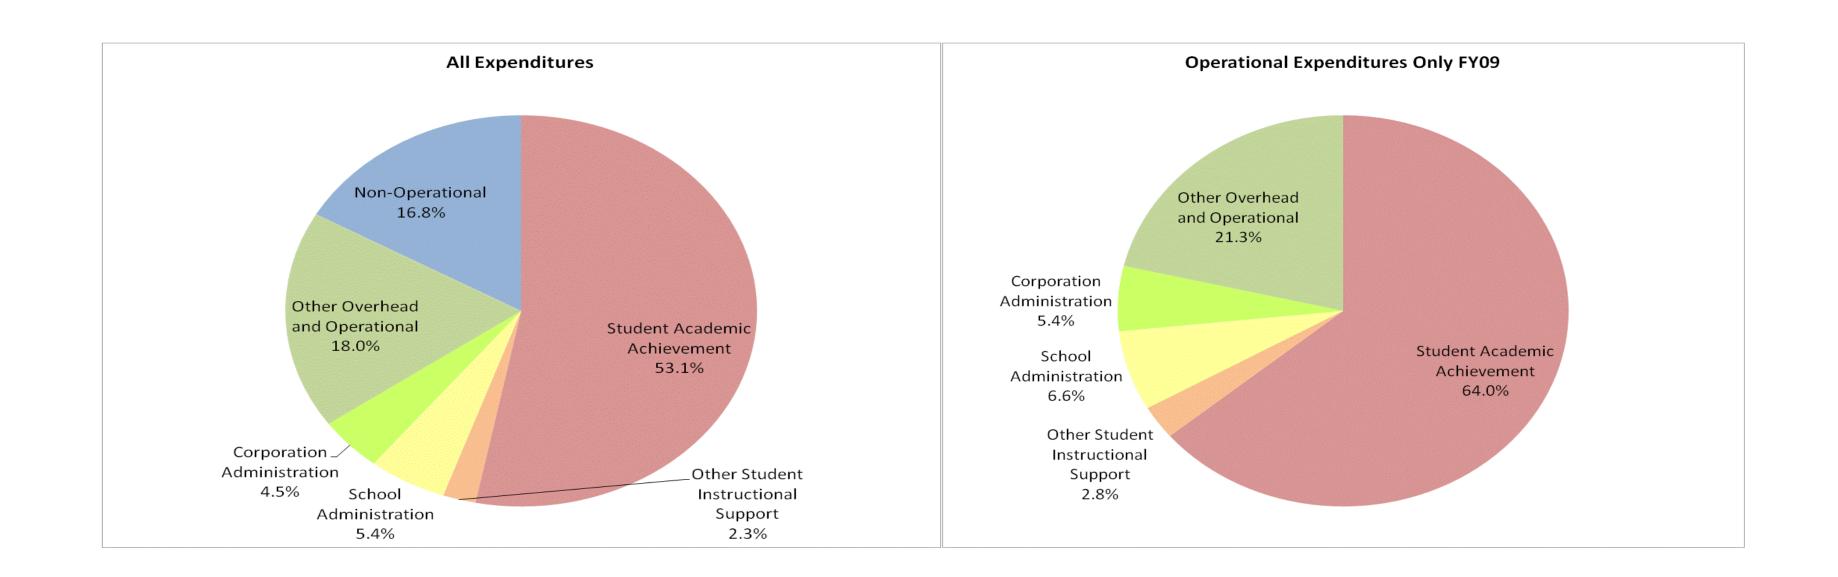

## **Peru Community Schools (5635)**

| Student Instructional Category         FY 1999         Exp         FY 2006         Exp         FY 2008         Exp         FY 2009         Exp           Student Academic Achievement         \$11,328,120         60.3%         \$12,262,770         44.4%         \$11,865,245         53.9%         \$12,547,352         53.2%           Student Instructional Support         \$1,354,571         7.2%         \$1,427,900         5.2%         \$1,578,030         7.2%         \$1,803,042         7.6%           Overhead and Operational Nonoperational Not Categorized         \$3,051,461         16.2%         \$9,808,983         35.5%         \$4,004,979         18.2%         \$3,962,924         16.8%           Not Categorized         \$0         \$0         \$353,871         n/a         \$0 |                                |              | FY99 % of Total |              | FY06 % of Total | F            | Y08 % of Total | FY           | '09 % of Total |
|---------------------------------------------------------------------------------------------------------------------------------------------------------------------------------------------------------------------------------------------------------------------------------------------------------------------------------------------------------------------------------------------------------------------------------------------------------------------------------------------------------------------------------------------------------------------------------------------------------------------------------------------------------------------------------------------------------------------------------------------------------------------------------------------------------------------|--------------------------------|--------------|-----------------|--------------|-----------------|--------------|----------------|--------------|----------------|
| Student Instructional Support       \$1,354,571       7.2%       \$1,427,900       5.2%       \$1,578,030       7.2%       \$1,803,042       7.6%         Overhead and Operational Nonoperational       \$3,061,927       16.3%       \$4,099,362       14.9%       \$4,574,667       20.8%       \$5,258,133       22.3%         Nonoperational       \$3,051,461       16.2%       \$9,808,983       35.5%       \$4,004,979       18.2%       \$3,962,924       16.8%                                                                                                                                                                                                                                                                                                                                            | Student Instructional Category | FY 1999      | Exp             | FY 2006      | Exp             | FY 2008      | Exp            | FY 2009      | Exp            |
| Overhead and Operational Nonoperational         \$3,061,927         16.3%         \$4,099,362         14.9%         \$4,574,667         20.8%         \$5,258,133         22.3%           Nonoperational         \$3,051,461         16.2%         \$9,808,983         35.5%         \$4,004,979         18.2%         \$3,962,924         16.8%                                                                                                                                                                                                                                                                                                                                                                                                                                                                    | Student Academic Achievement   | \$11,328,120 | 60.3%           | \$12,262,770 | 44.4%           | \$11,865,245 | 53.9%          | \$12,547,352 | 53.2%          |
| Nonoperational \$3,051,461 16.2% \$9,808,983 35.5% \$4,004,979 18.2% \$3,962,924 16.8%                                                                                                                                                                                                                                                                                                                                                                                                                                                                                                                                                                                                                                                                                                                              | Student Instructional Support  | \$1,354,571  | 7.2%            | \$1,427,900  | 5.2%            | \$1,578,030  | 7.2%           | \$1,803,042  | 7.6%           |
|                                                                                                                                                                                                                                                                                                                                                                                                                                                                                                                                                                                                                                                                                                                                                                                                                     | Overhead and Operational       | \$3,061,927  | 16.3%           | \$4,099,362  | 14.9%           | \$4,574,667  | 20.8%          | \$5,258,133  | 22.3%          |
| <b>Not Categorized</b> \$0 \$0 \$353,871 n/a \$0                                                                                                                                                                                                                                                                                                                                                                                                                                                                                                                                                                                                                                                                                                                                                                    | Nonoperational                 | \$3,051,461  | 16.2%           | \$9,808,983  | 35.5%           | \$4,004,979  | 18.2%          | \$3,962,924  | 16.8%          |
| **************************************                                                                                                                                                                                                                                                                                                                                                                                                                                                                                                                                                                                                                                                                                                                                                                              | Not Categorized                | \$0          |                 | \$0          |                 | \$353,871    | n/a            | \$0          |                |
| Grand Total \$18,796,079 \$27,599,014 \$22,376,790 -15% \$23,571,452                                                                                                                                                                                                                                                                                                                                                                                                                                                                                                                                                                                                                                                                                                                                                | Grand Total                    | \$18,796,079 |                 | \$27,599,014 |                 | \$22,376,790 | -15%           | \$23,571,452 |                |

|                                                                        | FY1999 | FY2006 | FY2008 | FY2009 |
|------------------------------------------------------------------------|--------|--------|--------|--------|
| Student Instructional Expenditures (Academic Achievement plus Support) | 67.5%  | 49.6%  | 61.0%  | 60.9%  |