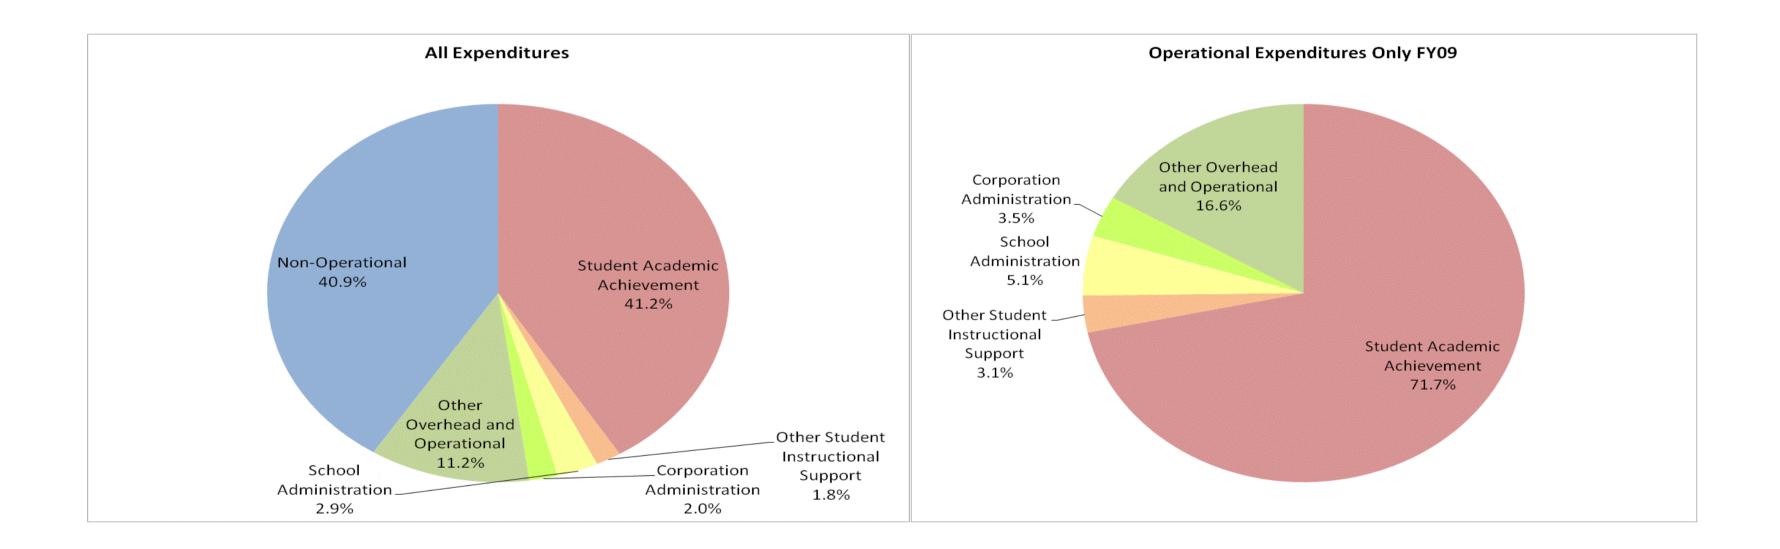

Paoli Community School Corp (6155)

|                                                                        | FY99 % of Total |        | FY06 % of Total |        | FY08 % of Total |        | FY09 % of Total |        |
|------------------------------------------------------------------------|-----------------|--------|-----------------|--------|-----------------|--------|-----------------|--------|
| Student Instructional Category                                         | FY 1999         | Ехр    | FY 2006         | Ехр    | FY 2008         | Ехр    | FY 2009         | Ехр    |
| Student Academic Achievement                                           | \$6,928,049     | 63.8%  | \$9,421,321     | 54.4%  | \$9,824,671     | 60.6%  | \$9,899,515     | 41.2%  |
| Student Instructional Support                                          | \$624,234       | 5.8%   | \$1,002,122     | 5.8%   | \$1,036,982     | 6.4%   | \$1,123,722     | 4.7%   |
| Overhead and Operational                                               | \$2,175,428     | 20.0%  | \$2,905,679     | 16.8%  | \$3,178,113     | 19.6%  | \$3,179,026     | 13.2%  |
| Nonoperational                                                         | \$1,126,989     | 10.4%  | \$3,979,440     | 23.0%  | \$2,171,441     | 13.4%  | \$9,834,965     | 40.9%  |
| Not Categorized                                                        | \$0             |        | \$0             |        | \$679,465       | n/a    | \$1,423,003     |        |
| Grand Total                                                            | \$10,854,700    |        | \$17,308,561    |        | \$16,890,672    | 47%    | \$25,460,231    |        |
|                                                                        |                 |        |                 |        |                 |        |                 |        |
|                                                                        |                 | FY1999 |                 | FY2006 |                 | FY2008 |                 | FY2009 |
| Student Instructional Expenditures (Academic Achievement plus Support) |                 | 69.6%  |                 |        |                 | 67.0%  |                 | 45.9%  |
| Student instructional Expenditures (Academic Achievement plus Support) |                 | 69.6%  |                 | 60.2%  |                 | 07.0%  |                 | 45.9%  |