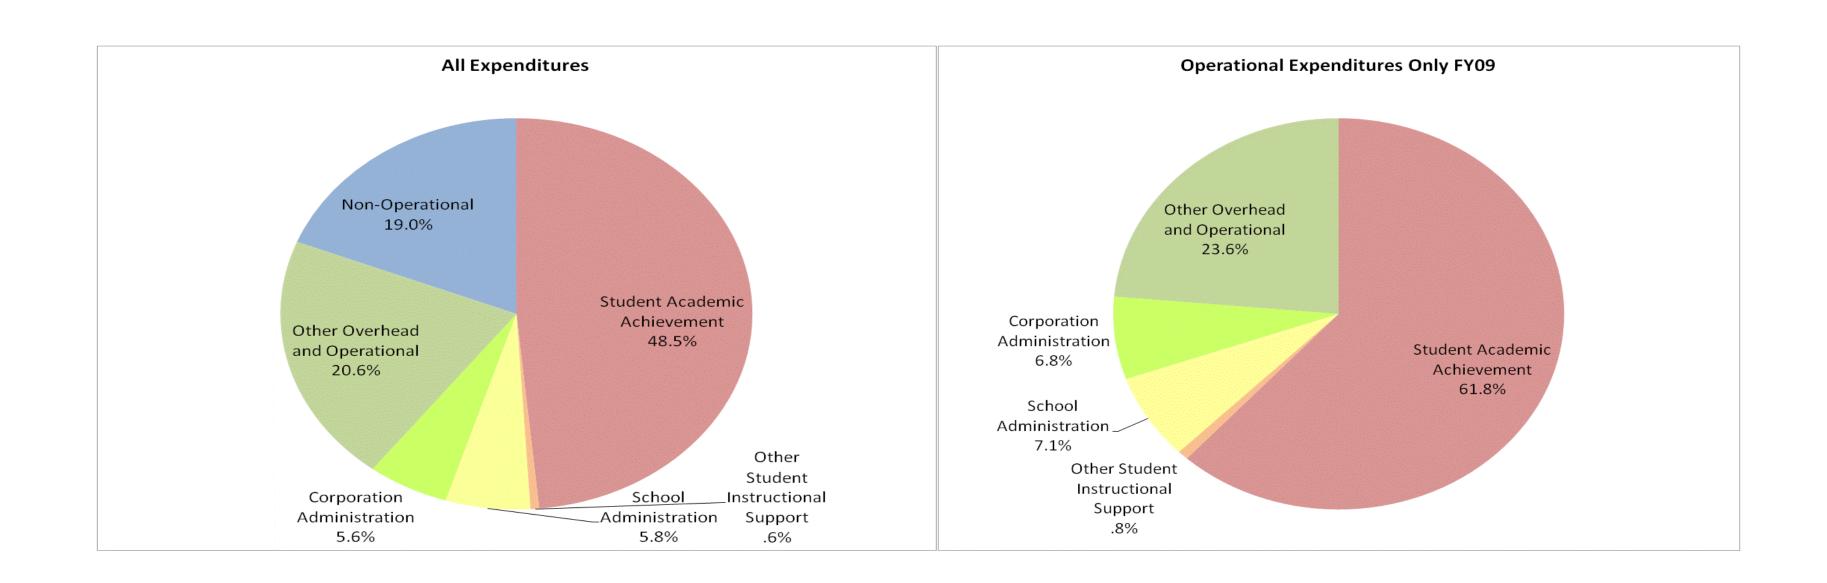

## Oregon-Davis School Corp (7495)

|                                | FY99 % of Total |       |             | FYU6 % of Total | F           | YU8 % of Lotal |             | -YU9 % of Total |
|--------------------------------|-----------------|-------|-------------|-----------------|-------------|----------------|-------------|-----------------|
| Student Instructional Category | FY 1999         | Exp   | FY 2006     | Exp             | FY 2008     | Exp            | FY 2009     | Exp             |
| Student Academic Achievement   | \$2,812,943     | 49.5% | \$3,719,400 | 50.3%           | \$3,526,881 | 52.8%          | \$3,487,812 | 48.5%           |
| Student Instructional Support  | \$280,915       | 4.9%  | \$465,275   | 6.3%            | \$400,905   | 6.0%           | \$460,198   | 6.4%            |
| Overhead and Operational       | \$1,413,770     | 24.9% | \$1,671,356 | 22.6%           | \$1,425,304 | 21.3%          | \$1,882,139 | 26.1%           |
| Nonoperational                 | \$1,176,264     | 20.7% | \$1,534,148 | 20.8%           | \$1,326,036 | 19.9%          | \$1,367,471 | 19.0%           |
| Grand Total                    | \$5,683,891     |       | \$7,390,179 |                 | \$6,679,126 | -3%            | \$7,197,621 |                 |
|                                |                 |       |             |                 |             |                |             |                 |

|                                                                        | FY1999 | FY2006 | FY2008 | FY2009 |
|------------------------------------------------------------------------|--------|--------|--------|--------|
| Student Instructional Expenditures (Academic Achievement plus Support) | 54.4%  | 56.6%  | 58.8%  | 54.9%  |