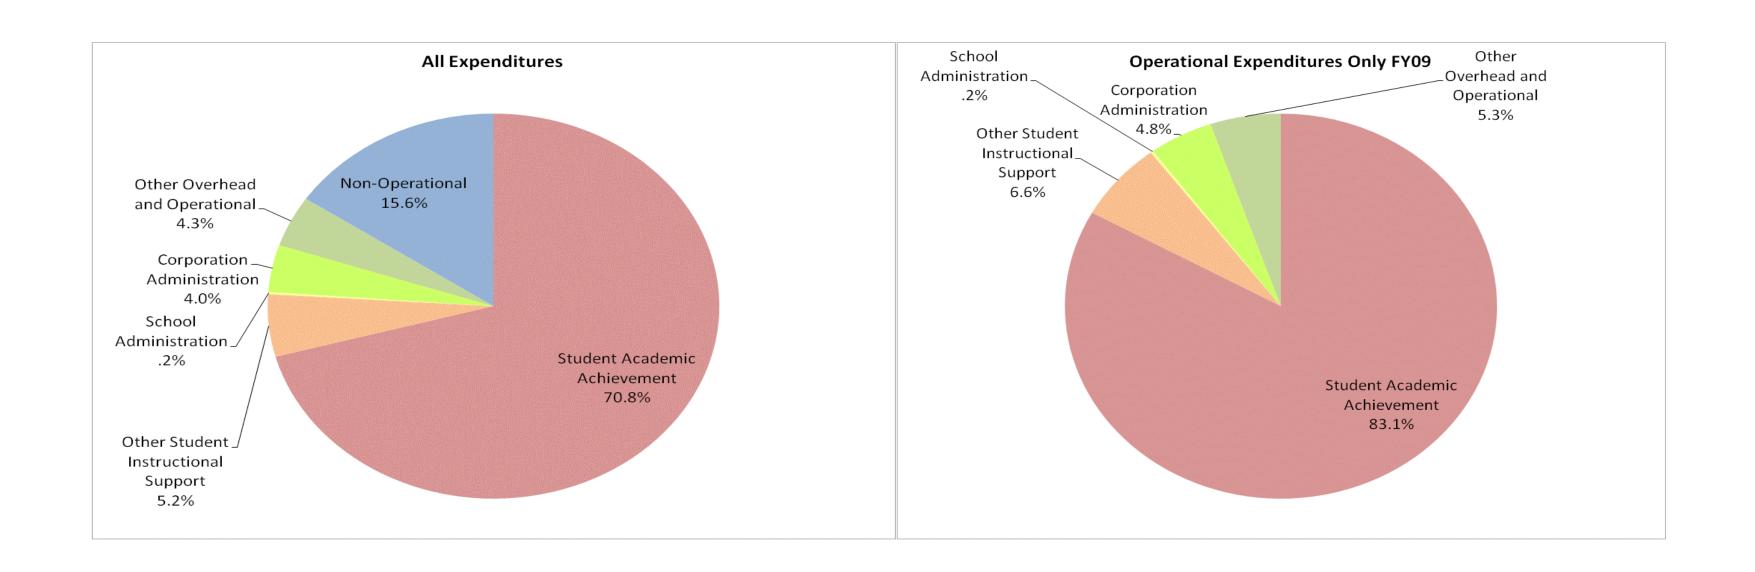

## Options Charter Sch - Noblesville (9640)

|                                | i       | FY99 % of Total | F`      | Y06 % of Total | F۱          | 08 % of Total | FY          | '09 % of Total |
|--------------------------------|---------|-----------------|---------|----------------|-------------|---------------|-------------|----------------|
| Student Instructional Category | FY 1999 | Exp             | FY 2006 | Exp            | FY 2008     | Exp           | FY 2009     | Exp            |
| Student Academic Achievement   | \$0     |                 | \$0     |                | \$870,479   | 72.8%         | \$729,165   | 70.8%          |
| Student Instructional Support  | \$0     |                 | \$0     |                | \$38,942    | 3.3%          | \$55,939    | 5.4%           |
| Overhead and Operational       | \$0     |                 | \$0     |                | \$74,597    | 6.2%          | \$84,786    | 8.2%           |
| Nonoperational                 | \$0     |                 | \$0     |                | \$212,096   | 17.7%         | \$160,572   | 15.6%          |
| Grand Total                    | \$0     |                 | \$0     |                | \$1,196,114 | n/a           | \$1,030,461 |                |