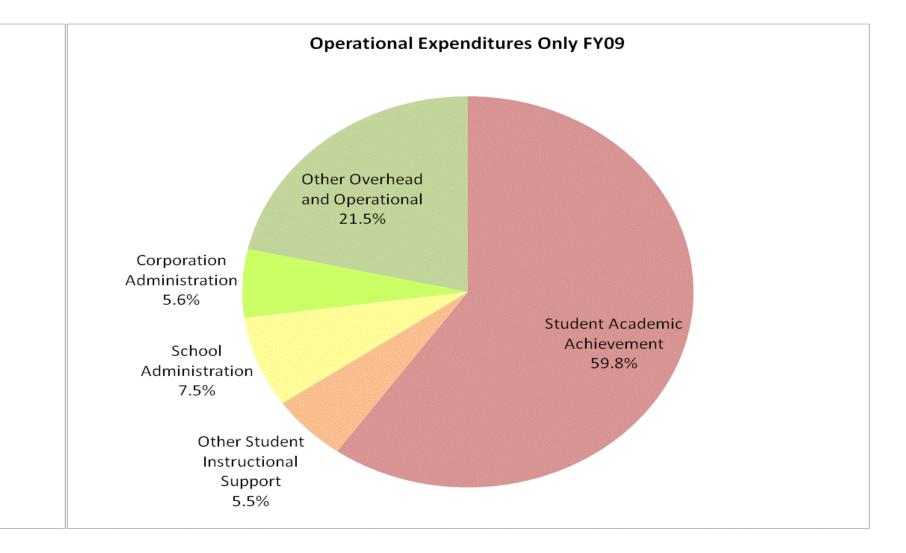

Oak Hill United School Corp (5625)

Student Instructional Expenditures (Academic Achievement plus Sup

## School Corporation Expenditures by Expenditure Type **Biannual Financial Report Data** Oak Hill United School Corp (5625)

|          | F           | Y99 % of Total |              | FY06 % of Total |              | FY08 % of Total |              | FY09 % of Total |
|----------|-------------|----------------|--------------|-----------------|--------------|-----------------|--------------|-----------------|
| ategory  | FY 1999     | Ехр            | FY 2006      | Ехр             | FY 2008      | Ехр             | FY 2009      | Ехр             |
| vement   | \$5,029,908 | 50.6%          | \$6,627,921  | 52.6%           | \$6,653,667  | 42.0%           | \$6,887,866  | 47.0%           |
| Support  | \$916,561   | 9.2%           | \$1,315,213  | 10.4%           | \$1,429,934  | 9.0%            | \$1,493,818  | 10.2%           |
| rational | \$2,620,601 | 26.4%          | \$2,743,581  | 21.8%           | \$3,101,129  | 19.6%           | \$3,361,287  | 23.0%           |
| rational | \$1,375,274 | 13.8%          | \$1,904,471  | 15.1%           | \$4,662,301  | 29.4%           | \$2,898,572  | 19.8%           |
| nd Total | \$9,942,343 |                | \$12,591,187 |                 | \$15,847,031 | 16%             | \$14,641,542 |                 |
|          |             |                |              |                 |              |                 |              |                 |
|          |             | FY1999         |              | FY2006          |              | FY2008          |              | FY2009          |
| upport)  |             | 59.8%          |              | 63.1%           |              | 51.0%           |              | 57.2%           |
|          |             |                |              |                 |              |                 |              |                 |