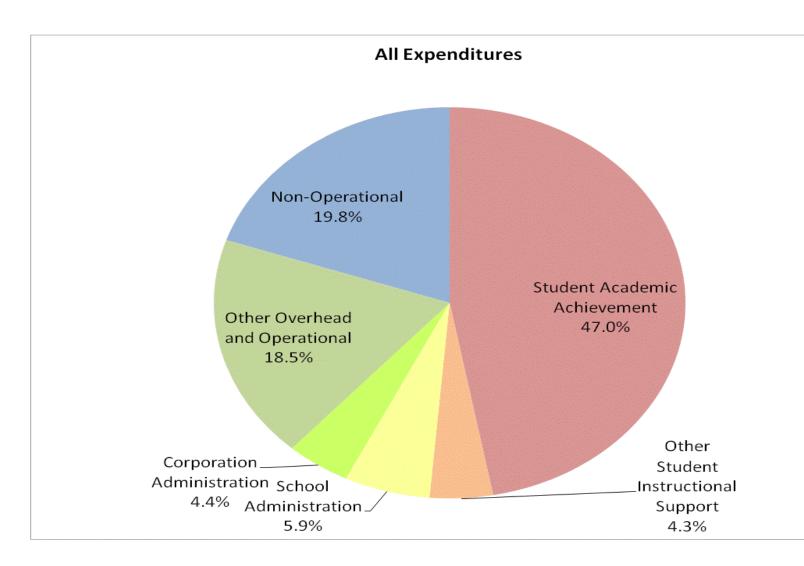

Oak Hill United School Corp (5625)

Student Instructional Expenditures (Academic Achievement plus Sup

## School Corporation Expenditures by Expenditure Type **Biannual Financial Report Data** Oak Hill United School Corp (5625)

|          | F           | Y99 % of Total |              | FY06 % of Total |              | FY08 % of Total |              | FY09 % of Total |
|----------|-------------|----------------|--------------|-----------------|--------------|-----------------|--------------|-----------------|
| ategory  | FY 1999     | Ехр            | FY 2006      | Ехр             | FY 2008      | Ехр             | FY 2009      | Ехр             |
| vement   | \$5,029,908 | 50.6%          | \$6,627,921  | 52.6%           | \$6,653,667  | 42.0%           | \$6,887,866  | 47.0%           |
| Support  | \$916,561   | 9.2%           | \$1,315,213  | 10.4%           | \$1,429,934  | 9.0%            | \$1,493,818  | 10.2%           |
| rational | \$2,620,601 | 26.4%          | \$2,743,581  | 21.8%           | \$3,101,129  | 19.6%           | \$3,361,287  | 23.0%           |
| rational | \$1,375,274 | 13.8%          | \$1,904,471  | 15.1%           | \$4,662,301  | 29.4%           | \$2,898,572  | 19.8%           |
| nd Total | \$9,942,343 |                | \$12,591,187 |                 | \$15,847,031 | 16%             | \$14,641,542 |                 |
|          |             |                |              |                 |              |                 |              |                 |
|          |             | FY1999         |              | FY2006          |              | FY2008          |              | FY2009          |
| upport)  |             | 59.8%          |              | 63.1%           |              | 51.0%           |              | 57.2%           |
|          |             |                |              |                 |              |                 |              |                 |