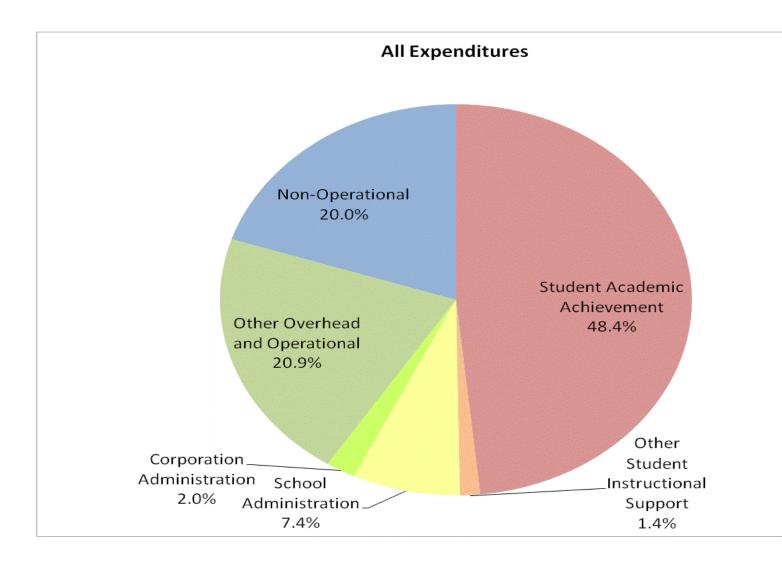

Northwestern School Corp (3470)

Student Instructional Categ **Student Academic Achieven** Student Instructional Sup Overhead and Operation Nonoperatio

Student Instructional Expenditures (Academic Achievement plus Supp

## School Corporation Expenditures by Expenditure Type **Biannual Financial Report Data** Northwestern School Corp (3470)

|         |              | FY99 % of Total |              | FY06 % of Total |              | FY08 % of Total |              | FY09 % of Total |
|---------|--------------|-----------------|--------------|-----------------|--------------|-----------------|--------------|-----------------|
| egory   | FY 1999      | Exp             | FY 2006      | Ехр             | FY 2008      | Ехр             | FY 2009      | Ехр             |
| ement   | \$7,001,709  | 53.0%           | \$8,844,455  | 51.1%           | \$8,800,991  | 51.0%           | \$8,686,722  | 48.4%           |
| upport  | \$1,048,248  | 7.9%            | \$1,119,378  | 6.5%            | \$1,357,264  | 7.9%            | \$1,572,934  | 8.8%            |
| tional  | \$2,709,987  | 20.5%           | \$3,637,501  | 21.0%           | \$3,933,099  | 22.8%           | \$4,115,695  | 22.9%           |
| ational | \$2,439,753  | 18.5%           | \$3,699,504  | 21.4%           | \$3,168,922  | 18.4%           | \$3,588,958  | 20.0%           |
| I Total | \$13,199,697 |                 | \$17,300,839 |                 | \$17,260,276 | 4%              | \$17,964,309 |                 |
|         |              |                 |              |                 |              |                 |              |                 |
|         |              |                 |              |                 |              |                 |              |                 |
|         |              | FY1999          |              | FY2006          |              | FY2008          |              | FY2009          |
| pport)  |              | 61.0%           |              | 57.6%           |              | 58.9%           |              | 57.1%           |
|         |              |                 |              |                 |              |                 |              |                 |