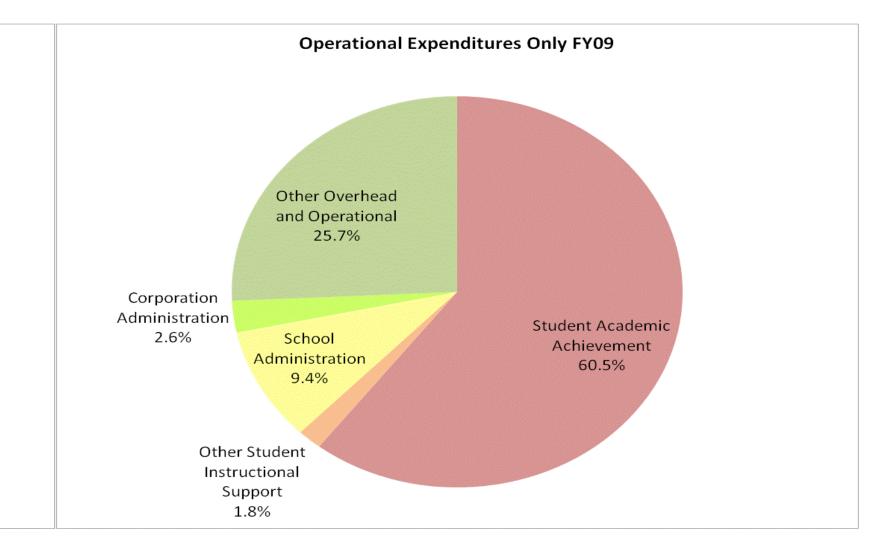

Northwestern School Corp (3470)

Student Instructional Categ **Student Academic Achieven** Student Instructional Sup Overhead and Operation Nonoperatio

Student Instructional Expenditures (Academic Achievement plus Supp

## School Corporation Expenditures by Expenditure Type **Biannual Financial Report Data** Northwestern School Corp (3470)

|         |              | FY99 % of Total |              | FY06 % of Total |              | FY08 % of Total |              | FY09 % of Total |
|---------|--------------|-----------------|--------------|-----------------|--------------|-----------------|--------------|-----------------|
| egory   | FY 1999      | Exp             | FY 2006      | Ехр             | FY 2008      | Ехр             | FY 2009      | Ехр             |
| ement   | \$7,001,709  | 53.0%           | \$8,844,455  | 51.1%           | \$8,800,991  | 51.0%           | \$8,686,722  | 48.4%           |
| upport  | \$1,048,248  | 7.9%            | \$1,119,378  | 6.5%            | \$1,357,264  | 7.9%            | \$1,572,934  | 8.8%            |
| tional  | \$2,709,987  | 20.5%           | \$3,637,501  | 21.0%           | \$3,933,099  | 22.8%           | \$4,115,695  | 22.9%           |
| ational | \$2,439,753  | 18.5%           | \$3,699,504  | 21.4%           | \$3,168,922  | 18.4%           | \$3,588,958  | 20.0%           |
| I Total | \$13,199,697 |                 | \$17,300,839 |                 | \$17,260,276 | 4%              | \$17,964,309 |                 |
|         |              |                 |              |                 |              |                 |              |                 |
|         |              |                 |              |                 |              |                 |              |                 |
|         |              | FY1999          |              | FY2006          |              | FY2008          |              | FY2009          |
| pport)  |              | 61.0%           |              | 57.6%           |              | 58.9%           |              | 57.1%           |
|         |              |                 |              |                 |              |                 |              |                 |