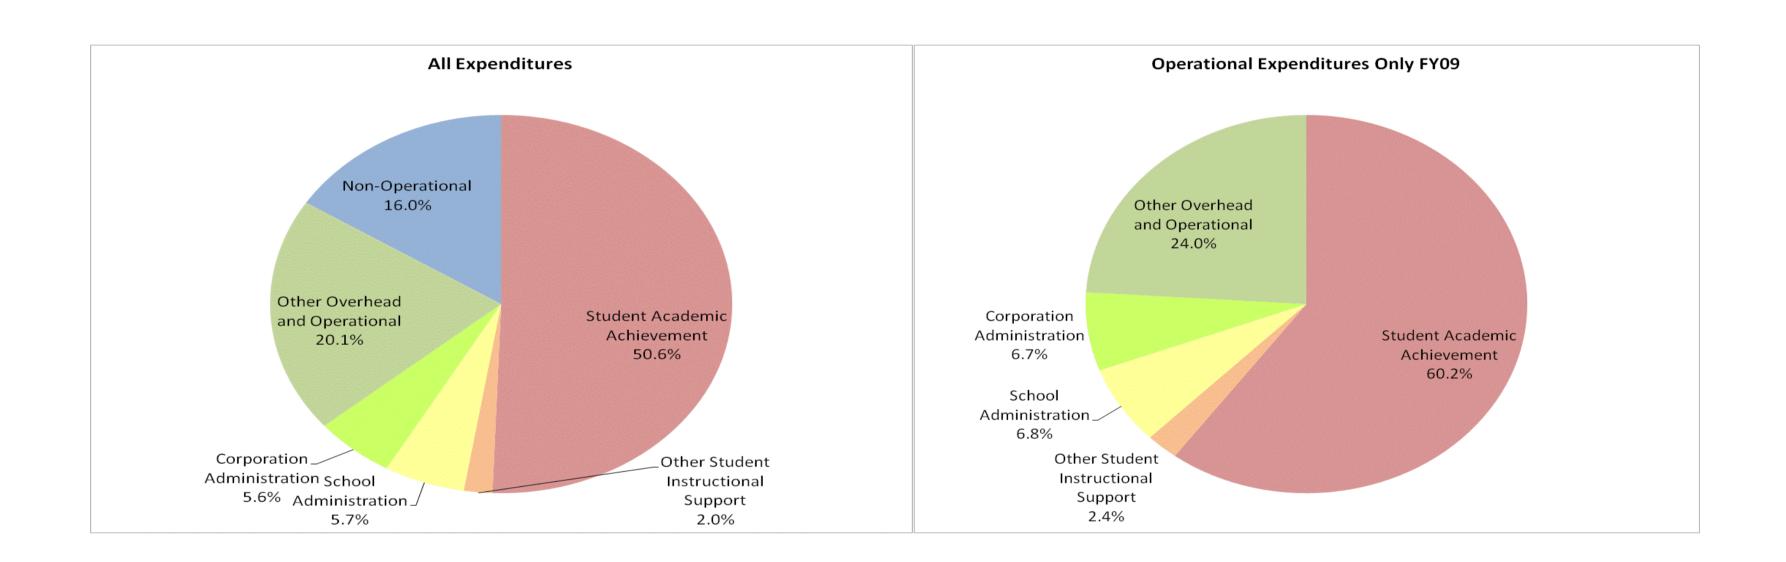

## Northwestern Con School Corp (7350)

|                                | FY99 % of Total |       | FY           | '06 % of Total | % of Total FY08 % of Total |       | I FY09 % of T |       |
|--------------------------------|-----------------|-------|--------------|----------------|----------------------------|-------|---------------|-------|
| Student Instructional Category | FY 1999         | Exp   | FY 2006      | Exp            | FY 2008                    | Exp   | FY 2009       | Exp   |
| Student Academic Achievement   | \$6,114,163     | 54.1% | \$6,790,234  | 53.7%          | \$5,939,044                | 46.8% | \$6,287,187   | 50.6% |
| Student Instructional Support  | \$570,321       | 5.0%  | \$650,133    | 5.1%           | \$1,196,388                | 9.4%  | \$950,436     | 7.7%  |
| Overhead and Operational       | \$2,039,559     | 18.0% | \$2,803,854  | 22.2%          | \$3,146,522                | 24.8% | \$3,197,561   | 25.7% |
| Nonoperational                 | \$2,585,929     | 22.9% | \$2,400,055  | 19.0%          | \$2,415,387                | 19.0% | \$1,986,828   | 16.0% |
| Grand Total                    | \$11,309,972    |       | \$12,644,277 |                | \$12,697,340               | -2%   | \$12,422,012  |       |