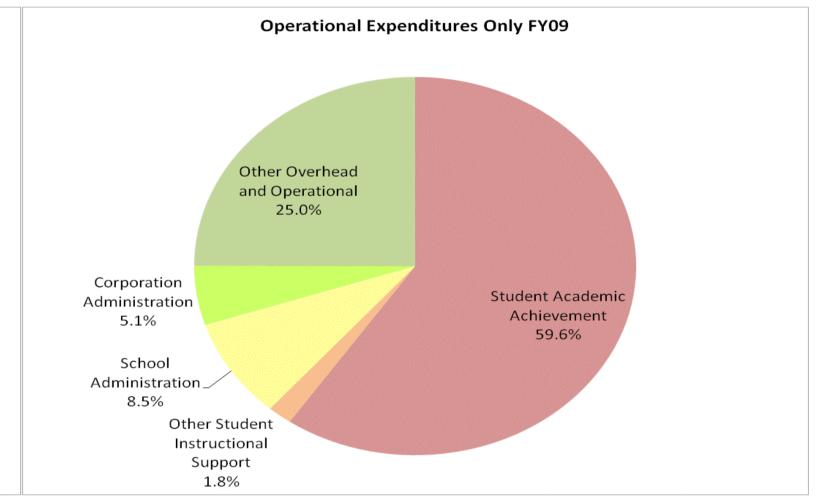

## School Corporation Expenditures by Expenditure Type Biannual Financial Report Data Northern Com Sch Tipton Co (7935)

|        |             | FY99 % of Total | F           | FY06 % of Total |             | FY08 % of Total |              | FY09 % of Total |
|--------|-------------|-----------------|-------------|-----------------|-------------|-----------------|--------------|-----------------|
| egory  | FY 1999     | Ехр             | FY 2006     | Ехр             | FY 2008     | Ехр             | FY 2009      | Ехр             |
| ement  | \$3,743,184 | 59.6%           | \$4,117,727 | 47.3%           | \$4,493,154 | 47.0%           | \$4,801,905  | 46.9%           |
| upport | \$662,770   | 10.6%           | \$754,908   | 8.7%            | \$790,724   | 8.3%            | \$831,640    | 8.1%            |
| tional | \$1,438,473 | 22.9%           | \$2,191,762 | 25.2%           | \$2,430,318 | 25.4%           | \$2,448,503  | 23.9%           |
| tional | \$437,330   | 7.0%            | \$1,647,994 | 18.9%           | \$1,855,215 | 19.4%           | \$2,149,944  | 21.0%           |
| Total  | \$6,281,756 |                 | \$8,712,391 |                 | \$9,569,410 | 17%             | \$10,231,992 |                 |
|        |             |                 |             |                 |             |                 |              |                 |
|        |             | FY1999          |             | FY2006          |             | FY2008          |              | FY2009          |
| pport) |             | 70.1%           |             | 55.9%           |             | 55.2%           |              | 55.1%           |
|        |             |                 |             |                 |             |                 |              |                 |