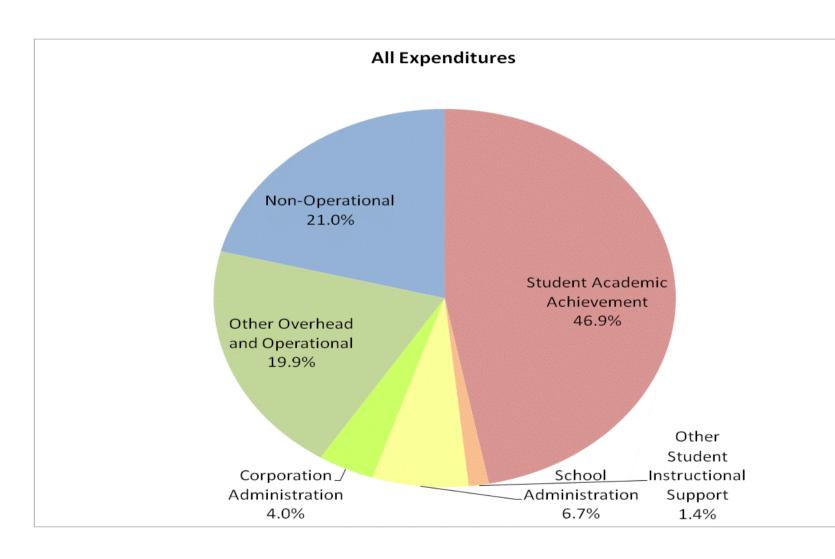

## School Corporation Expenditures by Expenditure Type Biannual Financial Report Data Northern Com Sch Tipton Co (7935)

|        |             | FY99 % of Total | F           | FY06 % of Total |             | FY08 % of Total |              | FY09 % of Total |
|--------|-------------|-----------------|-------------|-----------------|-------------|-----------------|--------------|-----------------|
| egory  | FY 1999     | Ехр             | FY 2006     | Ехр             | FY 2008     | Ехр             | FY 2009      | Ехр             |
| ement  | \$3,743,184 | 59.6%           | \$4,117,727 | 47.3%           | \$4,493,154 | 47.0%           | \$4,801,905  | 46.9%           |
| upport | \$662,770   | 10.6%           | \$754,908   | 8.7%            | \$790,724   | 8.3%            | \$831,640    | 8.1%            |
| tional | \$1,438,473 | 22.9%           | \$2,191,762 | 25.2%           | \$2,430,318 | 25.4%           | \$2,448,503  | 23.9%           |
| tional | \$437,330   | 7.0%            | \$1,647,994 | 18.9%           | \$1,855,215 | 19.4%           | \$2,149,944  | 21.0%           |
| Total  | \$6,281,756 |                 | \$8,712,391 |                 | \$9,569,410 | 17%             | \$10,231,992 |                 |
|        |             |                 |             |                 |             |                 |              |                 |
|        |             | FY1999          |             | FY2006          |             | FY2008          |              | FY2009          |
| pport) |             | 70.1%           |             | 55.9%           |             | 55.2%           |              | 55.1%           |
|        |             |                 |             |                 |             |                 |              |                 |