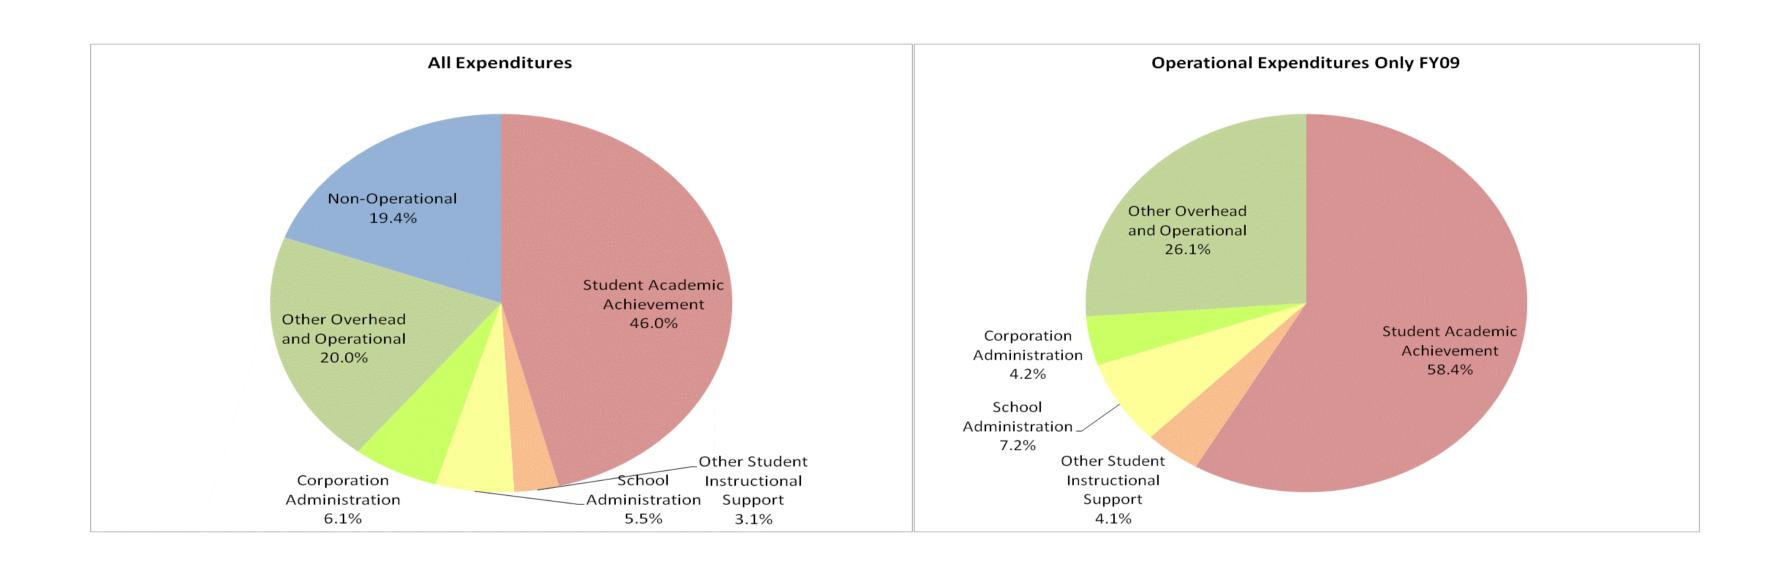

## North Vermillion Com Sch Corp (8010)

|                                | FY99 % of Total |       | FY          | FY06 % of Total FY08 % of To |             | 08 % of Total | I FY09 % of To |       |
|--------------------------------|-----------------|-------|-------------|------------------------------|-------------|---------------|----------------|-------|
| Student Instructional Category | FY 1999         | Exp   | FY 2006     | Exp                          | FY 2008     | Exp           | FY 2009        | Exp   |
| Student Academic Achievement   | \$3,416,945     | 49.8% | \$3,874,342 | 50.3%                        | \$4,494,368 | 51.9%         | \$4,201,416    | 46.0% |
| Student Instructional Support  | \$389,338       | 5.7%  | \$551,458   | 7.2%                         | \$642,650   | 7.4%          | \$786,380      | 8.6%  |
| Overhead and Operational       | \$1,547,228     | 22.5% | \$1,899,616 | 24.7%                        | \$1,951,657 | 22.5%         | \$2,380,868    | 26.1% |
| Nonoperational                 | \$1,508,372     | 22.0% | \$1,375,747 | 17.9%                        | \$1,577,323 | 18.2%         | \$1,769,113    | 19.4% |
| Grand Total                    | \$6,861,883     |       | \$7,701,163 |                              | \$8,665,997 | 19%           | \$9,137,777    |       |