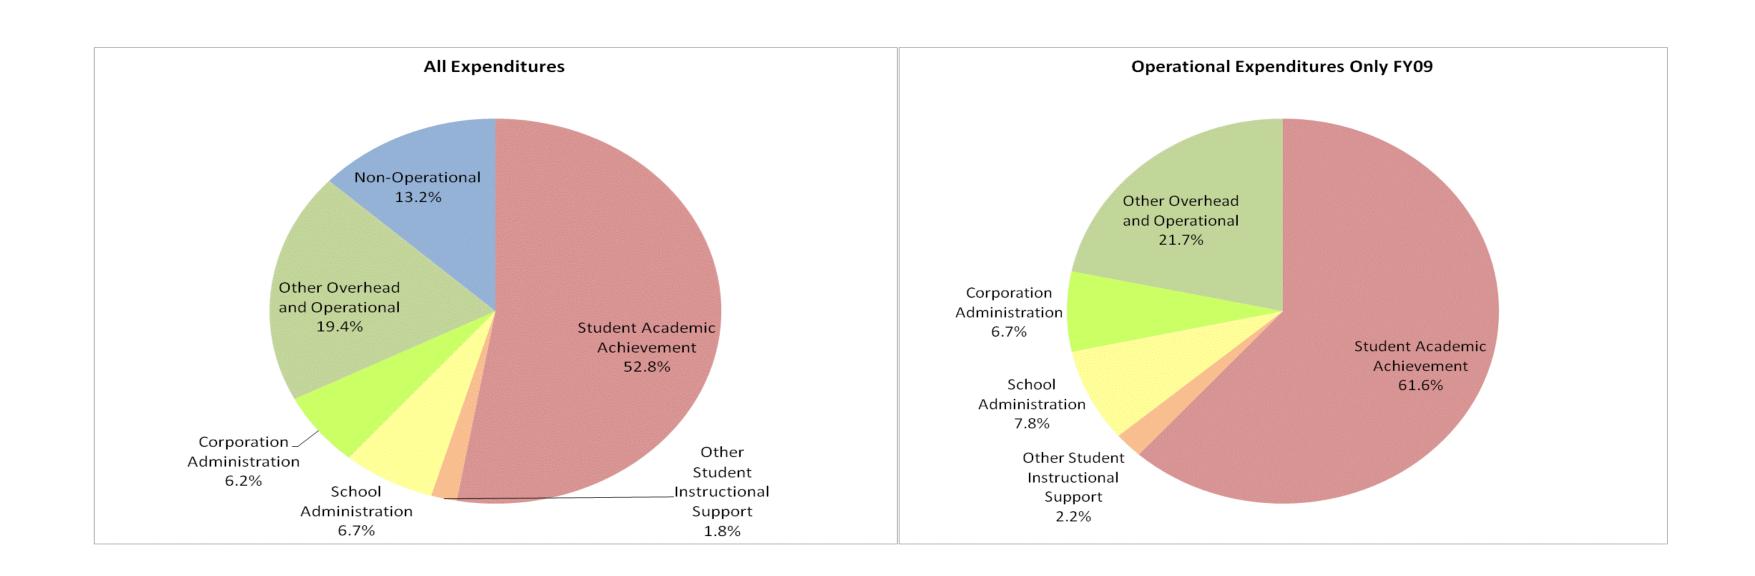

## North Miami Community Schools (5620)

|                                | FY99 % of Total |       | FY06 % of Total |       | FY08 % of Total |       | FY09 % of To |       |
|--------------------------------|-----------------|-------|-----------------|-------|-----------------|-------|--------------|-------|
| Student Instructional Category | FY 1999         | Exp   | FY 2006         | Exp   | FY 2008         | Exp   | FY 2009      | Exp   |
| Student Academic Achievement   | \$4,612,777     | 57.7% | \$5,745,977     | 49.9% | \$5,313,510     | 54.9% | \$5,047,622  | 52.8% |
| Student Instructional Support  | \$598,680       | 7.5%  | \$749,991       | 6.5%  | \$765,851       | 7.9%  | \$812,532    | 8.5%  |
| Overhead and Operational       | \$1,688,811     | 21.1% | \$3,120,319     | 27.1% | \$2,469,172     | 25.5% | \$2,447,840  | 25.6% |
| Nonoperational                 | \$1,095,044     | 13.7% | \$1,900,247     | 16.5% | \$1,131,497     | 11.7% | \$1,259,938  | 13.2% |
| Grand Total                    | \$7,995,312     |       | \$11,516,534    |       | \$9,680,029     | -17%  | \$9,567,933  |       |