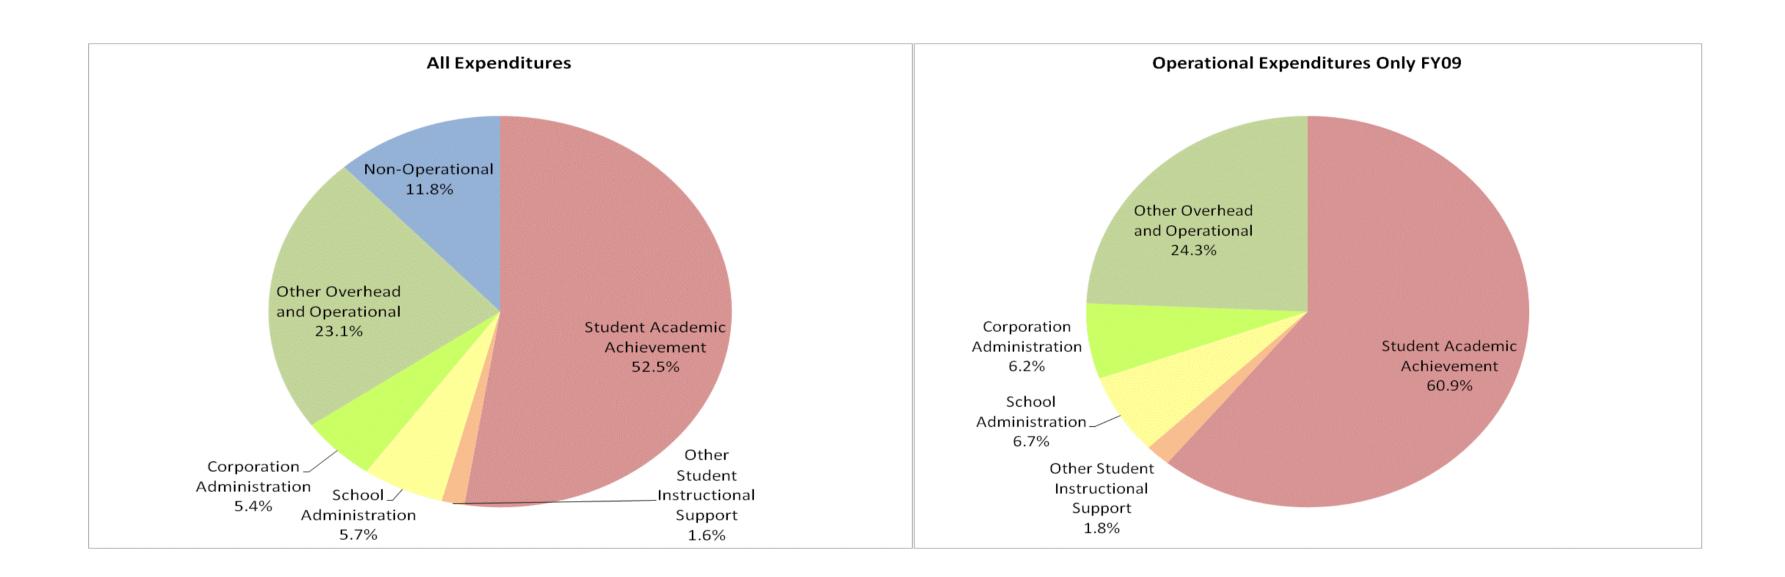

## North Knox School Corp (4315)

|                                | FY99 % of Total |       | FY06 % of Total |       | FY08 % of Total |       | FY           | ∕09 % of Total |
|--------------------------------|-----------------|-------|-----------------|-------|-----------------|-------|--------------|----------------|
| Student Instructional Category | FY 1999         | Exp   | FY 2006         | Exp   | FY 2008         | Exp   | FY 2009      | Exp            |
| Student Academic Achievement   | \$6,744,449     | 60.4% | \$7,577,217     | 57.4% | \$7,871,661     | 55.5% | \$7,893,620  | 52.5%          |
| Student Instructional Support  | \$808,453       | 7.2%  | \$776,287       | 5.9%  | \$927,881       | 6.5%  | \$1,100,954  | 7.3%           |
| Overhead and Operational       | \$2,492,284     | 22.3% | \$3,089,221     | 23.4% | \$3,622,795     | 25.5% | \$4,277,188  | 28.4%          |
| Nonoperational                 | \$1,113,213     | 10.0% | \$1,766,118     | 13.4% | \$1,764,628     | 12.4% | \$1,768,711  | 11.8%          |
| Grand Total                    | \$11,158,398    |       | \$13,208,843    |       | \$14,186,965    | 14%   | \$15,040,473 |                |

|                                                                        | FY1999 | FY2006 | FY2008 | FY2009 |
|------------------------------------------------------------------------|--------|--------|--------|--------|
| Student Instructional Expenditures (Academic Achievement plus Support) | 67.7%  | 63.2%  | 62.0%  | 59.8%  |